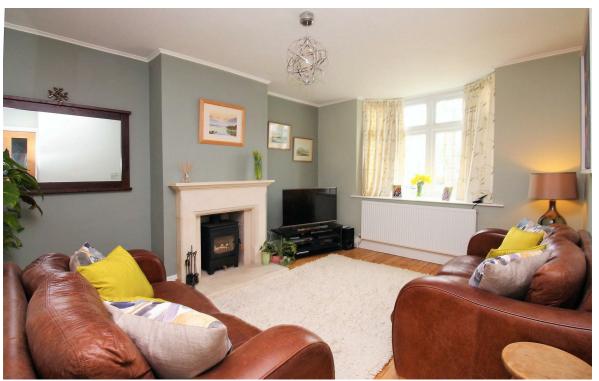

As soon as you walk through the door this property has a great feel to it, leading from the spacious hallway and starting from the front of the property you are welcomed by a good size lounge complete with log burner, so a very nice place to chill out with a glass of wine after a busy day. Also from the hallway you can access bedroom four which could also be used as a study or playroom. There is a ground floor wet room, this is a modern room also benefits underfloor heating. Next there is another reception room which is currently used as a family room, again this has a log burner which is a great feature of the room, the kitchen/diner is to the rear of the property overlooking the large garden, this area again is very modern and a lovely space to entertain.