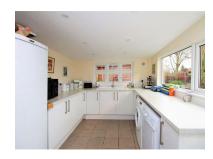

As soon as you walk through the door this property has a great feel to it, leading from the spacious hallway and starting from the front of the property you are welcomed by a good size lounge complete with log burner, so a very nice place to chill out with a glass of wine after a busy day. Also from the hallway you can access bedroom four which could also be used as a study or playroom. There is a ground floor wet room, this is a modern room also benefits underfloor heating. Next there is another reception room which is currently used as a family room, again this has a log burner which is a great feature of the room, the kitchen/diner is to the rear of the property overlooking the large garden, this area again is very modern and a lovely space to entertain.