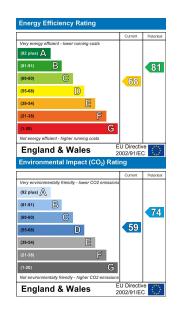

## NURSERY AVENUE

BEXLEYHEATH

- Stunning condition
- Recently refurbished
- Sought after location
- Four bedrooms
- Large rear garden
- Close to schools
- Will sell fast
- Must be viewed
- EPC Rating: D 68
- Floor Area: 1,575 Sq Ft