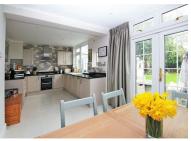

As soon as you walk through the door this property has a great feel to it, leading from the spacious hallway and starting from the front of the property you are welcomed by a good size lounge complete with log burner, so a very nice place to chill out with a glass of wine after a busy day. Also from the hallway you can access bedroom four which could also be used as a study or playroom. There is a ground floor wet room, this is a modern room also benefits underfloor heating. Next there is another reception room which is currently used as a family room, again this has a log burner which is a great feature of the room, the kitchen/diner is to the rear of the property overlooking the large garden, this area again is very modern and a lovely space to entertain.