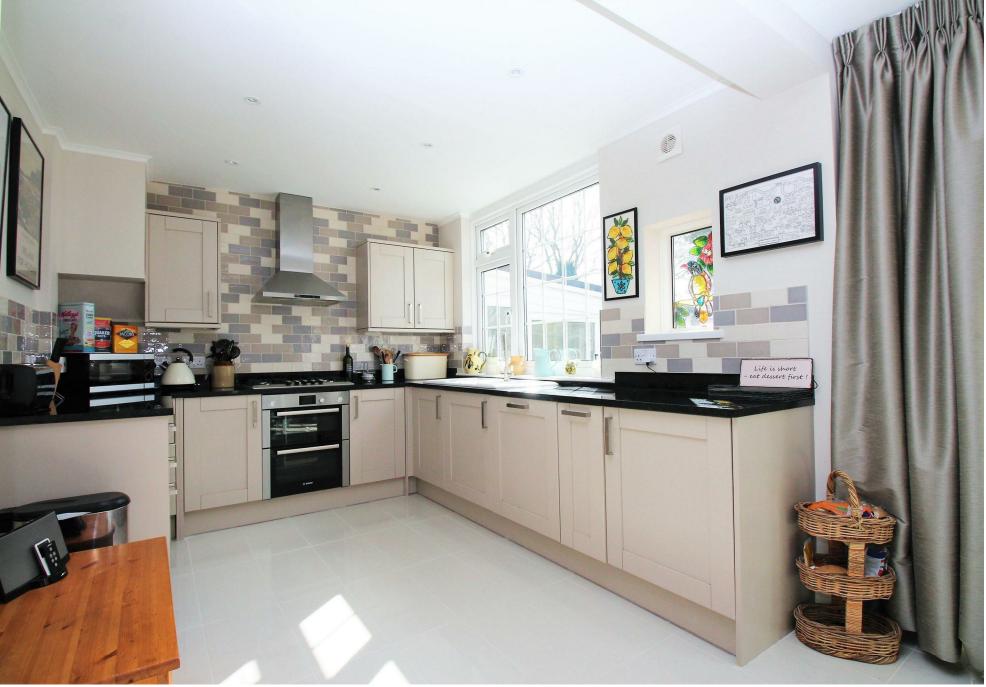

As soon as you walk through the door this property has a great feel to it, leading from the spacious hallway and starting from the front of the property you are welcomed by a good size lounge complete with log burner, so a very nice place to chill out with a glass of wine after a busy day. Also from the hallway you can access bedroom four which could also be used as a study or playroom. There is a ground floor wet room, this is a modern room also benefits underfloor heating. Next there is another reception room which is currently used as a family room, again this has a log burner which is a great feature of the room, the kitchen/diner is to the rear of the property overlooking the large garden, this area again is very modern and a lovely space to entertain.