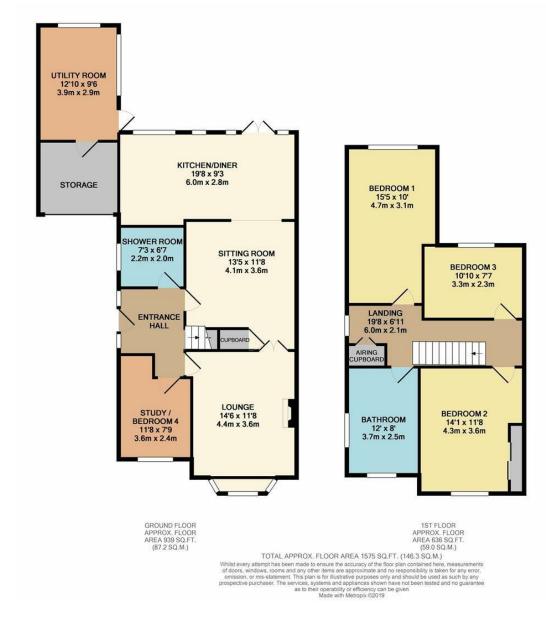

As soon as you walk through the door this property has a great feel to it, leading from the spacious hallway and starting from the front of the property you are welcomed by a good size lounge complete with log burner, so a very nice place to chill out with a glass of wine after a busy day. Also from the hallway you can access bedroom four which could also be used as a study or playroom. There is a ground floor wet room, this is a modern room also benefits underfloor heating. Next there is another reception room which is currently used as a family room, again this has a log burner which is a great feature of the room, the kitchen/diner is to the rear of the property overlooking the large garden, this area again is very modern and a lovely space to entertain.

To the first floor you won't be disappointed to find THREE DOUBLE bedrooms and a HUGE family bathroom. There are so many ways of doing these extensions which is the great thing with these properties. Where the current bathroom is, this sometimes can be another double bedroom then a shower room would be on the landing where currently the sellers have a cosy seating area.

Externally, as mentioned, there is a large rear garden and garage to the side, this has been converted so the front of the garage is used for storage and to the rear is a good size utility room. To the front there is a garden which is part hard standing for off road parking for two cars.

## NURSERY AVENUE

BEXLEYHEATH

- Stunning condition
- Recently refurbished
- Sought after location
- Four bedrooms
- Large rear garden
- Close to schools
- Will sell fast
- Must be viewed
- EPC Rating: D 68
- Floor Area: 1,575 Sq Ft