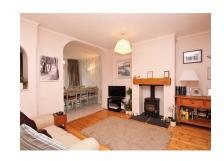

As soon as you walk through the door this property has a great feel to it, leading from the spacious hallway and starting from the front of the property you are welcomed by a good size lounge complete with log burner, so a very nice place to chill out with a glass of wine after a busy day. Also from the hallway you can access bedroom four which could also be used as a study or playroom. There is a ground floor wet room, this is a modern room also benefits underfloor heating. Next there is another reception room which is currently used as a family room, again this has a log burner which is a great feature of the room, the kitchen/diner is to the rear of the property overlooking the large garden, this area again is very modern and a lovely space to entertain.