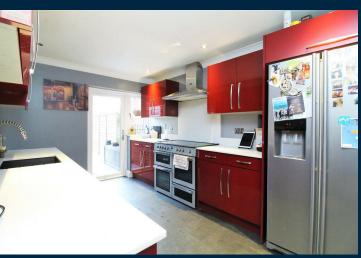

The ground floor of the property comprises of a porch, entrance hall with a large lounge, separate kitchen and separate dining room with WC. There is also an integral garage with internal door from the kitchen. The upstairs has three double bedrooms, one single and the family bathroom.