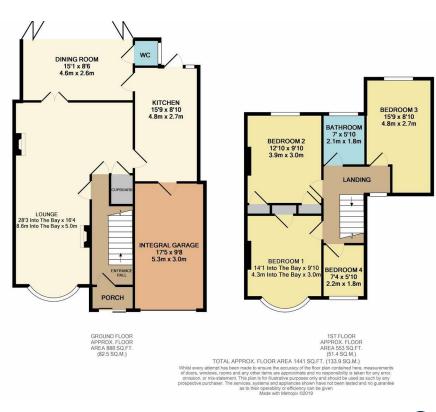

The ground floor of the property comprises of a porch, entrance hall with a large lounge, separate kitchen and separate dining room with WC. There is also an integral garage with internal door from the kitchen. The upstairs has three double bedrooms, one single and the family bathroom.