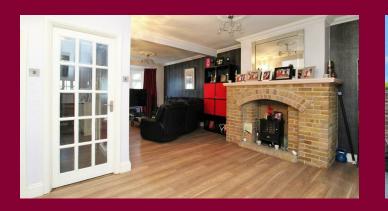

The ground floor of the property comprises of a porch, entrance hall with a large lounge, separate kitchen and separate dining room with WC. There is also an integral garage with internal door from the kitchen. The upstairs has three double bedrooms, one single and the family bathroom.