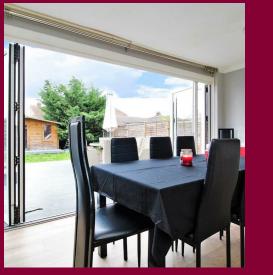

The ground floor of the property comprises of a porch, entrance hall with a large lounge, separate kitchen and separate dining room with WC. There is also an integral garage with internal door from the kitchen. The upstairs has three double bedrooms, one single and the family bathroom.