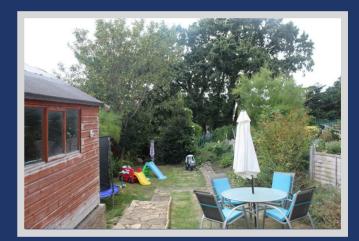

Internally, on the ground floor is a lounge with a separate dining room which in turn leads to the kitchen. Upstairs has two bedrooms and a bathroom and to the rear is a well established garden. There is a driveway to the front.