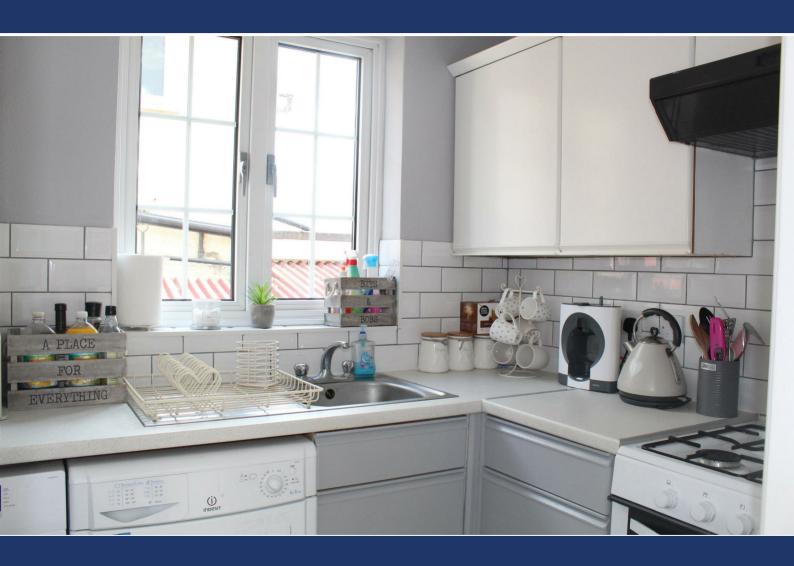

Internally, on the ground floor is a lounge with a separate dining room which in turn leads to the kitchen. Upstairs has two bedrooms and a bathroom and to the rear is a well established garden. There is a driveway to the front.

Close by is Barnehurst train station and this has superb access to central London.

Entrance Hall

Kitchen

Living Room

Dining Area

Bedroom 1

Bedroom 2

Bathroom