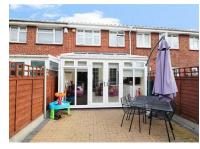

The accommodation comprises of an entrance porch which has a good size storage cupboard, the porch then leads into the entrance hall, the Kitchen is located to the front of the home and has a range of modern wall and base units with integrated appliances The lounge/diner is very spacious with doors leading to the conservatory.

To the first floor there are THREE GOOD SIZE BEDROOMS and a LARGE family bathroom with walk in shower as well as a jacuzzi style bath. Externally there are front and rear gardens which are paved for very low maintenance with the added bonus of a garage en bloc.