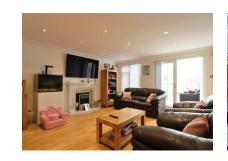

The accommodation comprises of an entrance porch which has a good size storage cupboard, the porch then leads into the entrance hall, the Kitchen is located to the front of the home and has a range of modern wall and base units with integrated appliances The lounge/diner is very spacious with doors leading to the conservatory.