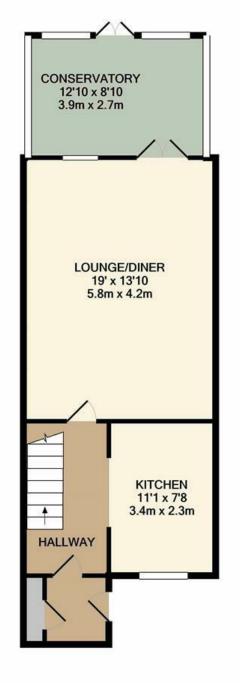

GROUND FLOOR APPROX. FLOOR AREA 561 SQ.FT. (52.1 SQ.M.)

1ST FLOOR APPROX. FLOOR AREA 410 SQ.FT. (38.0 SQ.M.)

## TOTAL APPROX. FLOOR AREA 970 SQ.FT. (90.1 SQ.M.)

Whilst every attempt has been made to ensure the accuracy of the floor plan contained here, measurements of doors, windows, rooms and any other items are approximate and no responsibility is taken for any error, omission, or mis-statement. This plan is for illustrative purposes only and should be used as such by any prospective purchaser. The services, systems and appliances shown have not been tested and no guarantee as to their operability or efficiency can be given Made with Metropix ©2020

The accommodation comprises of an entrance porch which has a good size storage cupboard, the porch then leads into the entrance hall, the Kitchen is located to the front of the home and has a range of modern wall and base units with integrated appliances The lounge/diner is very spacious with doors leading to the conservatory.