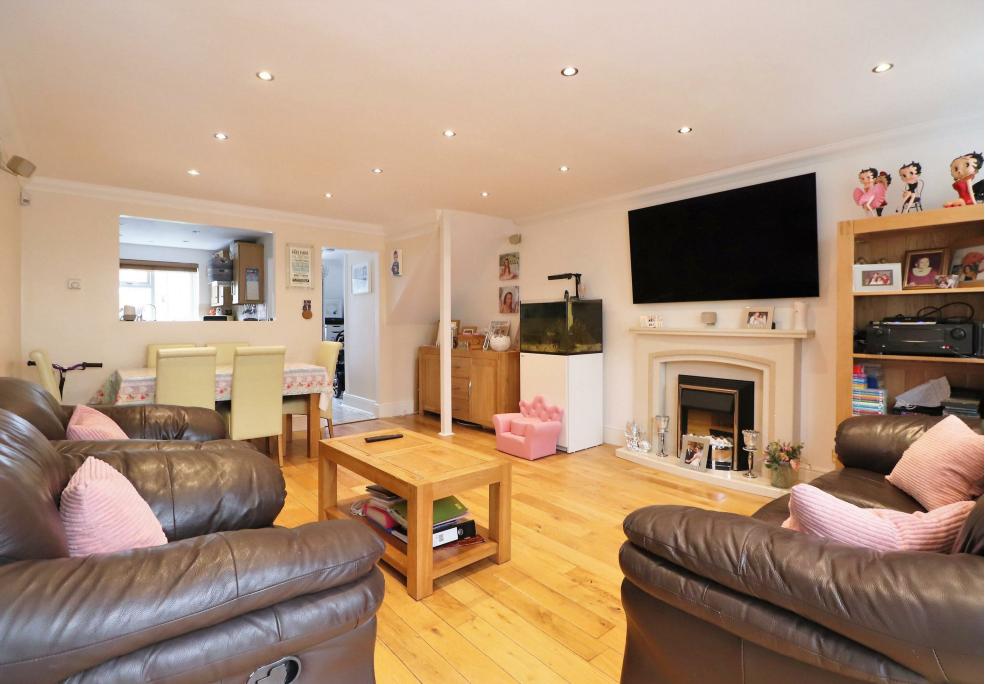

The accommodation comprises of an entrance porch which has a good size storage cupboard, the porch then leads into the entrance hall, the Kitchen is located to the front of the home and has a range of modern wall and base units with integrated appliances The lounge/diner is very spacious with doors leading to the conservatory.