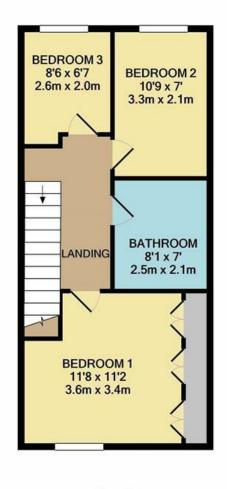

GROUND FLOOR APPROX. FLOOR AREA 561 SQ.FT. (52.1 SQ.M.)

1ST FLOOR APPROX. FLOOR AREA 410 SQ.FT. (38.0 SQ.M.)

## TOTAL APPROX. FLOOR AREA 970 SQ.FT. (90.1 SQ.M.)

Whilst every attempt has been made to ensure the accuracy of the floor plan contained here, measurements of doors, windows, rooms and any other items are approximate and no responsibility is taken for any error, omission, or mis-statement. This plan is for illustrative purposes only and should be used as such by any prospective purchaser. The services, systems and appliances shown have not been tested and no guarantee as to their operability or efficiency can be given Made with Metropix ©2020

To the first floor there are THREE GOOD SIZE BEDROOMS and a LARGE family bathroom with walk in shower as well as a jacuzzi style bath. Externally there are front and rear gardens which are paved for very low maintenance with the added bonus of a garage en bloc.