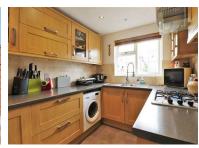

The accommodation comprises of an entrance porch which has a good size storage cupboard, the porch then leads into the entrance hall, the Kitchen is located to the front of the home and has a range of modern wall and base units with integrated appliances The lounge/diner is very spacious with doors leading to the conservatory.