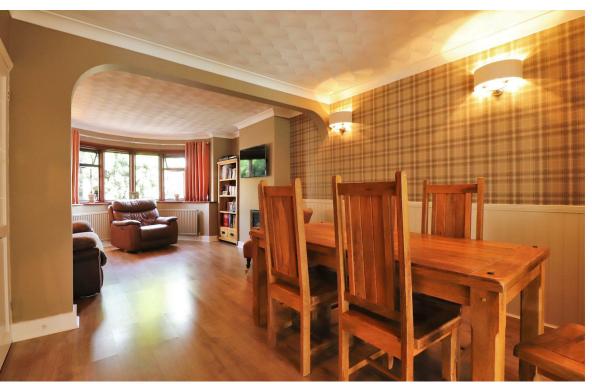

The property has been very well looked after allowing the next lucky owner to simply move in, unpack and put there feet up!

Starting with the ground floor, the property comprises of, porch, this then leads into the nice size entrance hall, the lounge has been made open plan to the dining room making this a great place to relax in, the kitchen has been updated and there is a huge family room to the rear which is a great place for entertaining, you can also access the garage from here