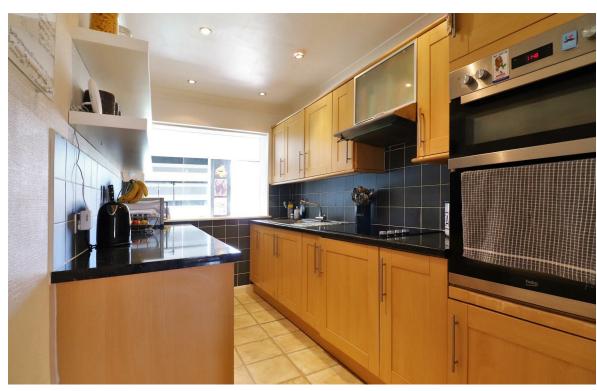

The property has been very well looked after allowing the next lucky owner to simply move in, unpack and put there feet up!

Starting with the ground floor, the property comprises of, porch, this then leads into the nice size entrance hall, the lounge has been made open plan to the dining room making this a great place to relax in, the kitchen has been updated and there is a huge family room to the rear which is a great place for entertaining, you can also access the garage from here