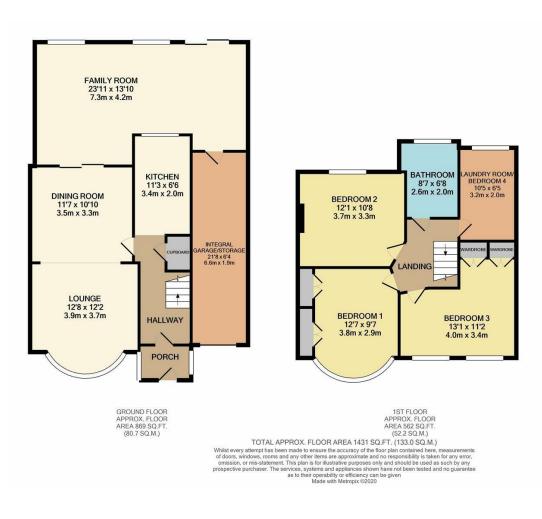

The property has been very well looked after allowing the next lucky owner to simply move in, unpack and put there feet up!

Starting with the ground floor, the property comprises of, porch, this then leads into the nice size entrance hall, the lounge has been made open plan to the dining room making this a great place to relax in, the kitchen has been updated and there is a huge family room to the rear which is a great place for entertaining, you can also access the garage from here

To the first floor there are THREE DOUBLE BEDROOMS, theirs also a laundry room to the first floor, with a little work this could easily be made into a fourth bedroom if needed, the family bathroom has also been extended,

## 4 BEDROOMS • 3 RECEPTION ROOMS • 1 BATHROOMS

- Spacious family home
- 3/4 bedrooms

Chain free

- Open plan lounge/diner
- Large family room to rear
- Very well presented
- Further room to extend (STPP)
- Call Anthony Martin to view
- Floor Area: 1431 sq ft
- EPC Rating: D