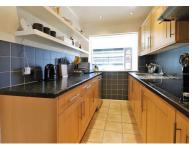

The property has been very well looked after allowing the next lucky owner to simply move in, unpack and put there feet up!

Starting with the ground floor, the property comprises of, porch, this then leads into the nice size entrance hall, the lounge has been made open plan to the dining room making this a great place to relax in, the kitchen has been updated and there is a huge family room to the rear which is a great place for entertaining, you can also access the garage from here