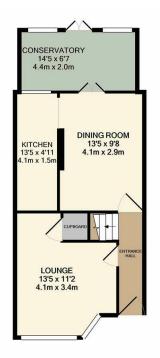

 1ST FLOOR
 2ND FLOOR

 APPROX. FLOOR
 APPROX. FLOOR

 AREA 334 SQ.FT.
 AREA 233 SQ.FT.

 (31.9 SQ.M.)
 (21.6 SQ.M.)

 TOTAL APPROX. FLOOR AREA 1051 SQ.FT. (97.6 SQ.M.)
 Totak and or obsponsibility is taken for any error, mis-statement. This plan is for illustrative purposes only and should be used as such by any rofaser. The services, systems and appliances shown have not been tested and no quarantee

## Dartford town centres is this well kept 3 bedroom end of terrace house.

conservatory which is also used a a utility room.

conversion which is another bedroom as well as the ever handy en-suite.

allows access to the buzz of London in 19 minutes, or Paris within 2 hours.

## HALLFORD WAY DARTFORD

- 3 Bedroom House
- 2 Reception Rooms
- En-Suite
- Conservatory
- Rear Garden
- Driveway
- Extended
- Great Location
- Close To Grammar Schools
- Sought After Location

- In a highly desirable area in West Dartford close to the Grammar schools and also between Crayford and
- Internally, the property benefits from 2 reception rooms, along with a stunning kitchen, as well as a
- The first floor boasts 2 double bedrooms along with a family bathroom, with there also being a loft
- There is off street parking to the front, along with a stunning rear garden and a garage.
- Located on the outskirts of Dartford town centre and minutes away from Dartford mainline station makes this property fantastic for commuters or someone looking for a family home. With an abundance of good schools nearby, education is covered for all ages. The M25 / A2 has great links to all major road networks locally. Bluewater Shopping Centre is the perfect spot for entertaining, shopping and restaurants to keep you busy and is only a 10 minute drive away. Ebbsfleet International Train Station is 15 minutes drive and