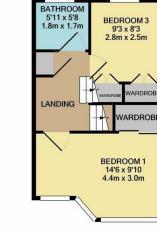

 1ST FLOOR
 2ND FLOOR

 APPROX. FLOOR
 APPROX. FLOOR

 AREA 334 SQ.FT.
 AREA 233 SQ.FT.

 (31.9 SQ.M.)
 (21.6 SQ.M.)

 TOTAL APPROX. FLOOR AREA 1051 SQ.FT. (97.6 SQ.M.)
 Totak and or obsponsibility is taken for any error, mis-statement. This plan is for illustrative purposes only and should be used as such by any rofaser. The services, systems and appliances shown have not been tested and no quarantee

## Dartford town centres is this well kept 3 bedroom end of terrace house.

conservatory which is also used a a utility room.

conversion which is another bedroom as well as the ever handy en-suite.

allows access to the buzz of London in 19 minutes, or Paris within 2 hours.

## HALLFORD WAY DARTFORD

- 3 Bedroom House
- 2 Reception Rooms
- En-Suite
- Conservatory
- Rear Garden
- Driveway
- Extended
- Great Location
- Close To Grammar Schools
- Sought After Location

- In a highly desirable area in West Dartford close to the Grammar schools and also between Crayford and
- Internally, the property benefits from 2 reception rooms, along with a stunning kitchen, as well as a
- The first floor boasts 2 double bedrooms along with a family bathroom, with there also being a loft
- There is off street parking to the front, along with a stunning rear garden and a garage.
- Located on the outskirts of Dartford town centre and minutes away from Dartford mainline station makes this property fantastic for commuters or someone looking for a family home. With an abundance of good schools nearby, education is covered for all ages. The M25 / A2 has great links to all major road networks locally. Bluewater Shopping Centre is the perfect spot for entertaining, shopping and restaurants to keep you busy and is only a 10 minute drive away. Ebbsfleet International Train Station is 15 minutes drive and