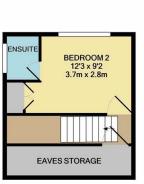

 1ST FLOOR
 2ND FLOOR

 APPROX. FLOOR
 APPROX. FLOOR

 AREA 334 SQ.FT.
 AREA 233 SQ.FT.

 (31.9 SQ.M.)
 (21.6 SQ.M.)

 TOTAL APPROX. FLOOR AREA 1051 SQ.FT. (97.6 SQ.M.)
 Totak and or obsponsibility is taken for any error, mis-statement. This plan is for illustrative purposes only and should be used as such by any rofaser. The services, systems and appliances shown have not been tested and no quarantee

## Dartford town centres is this well kept 3 bedroom end of terrace house.

conservatory which is also used a a utility room.

conversion which is another bedroom as well as the ever handy en-suite.

allows access to the buzz of London in 19 minutes, or Paris within 2 hours.

## HALLFORD WAY DARTFORD

- 3 Bedroom House
- 2 Reception Rooms
- En-Suite
- Conservatory
- Rear Garden
- Driveway
- Extended
- Great Location
- Close To Grammar Schools
- Sought After Location

- In a highly desirable area in West Dartford close to the Grammar schools and also between Crayford and
- Internally, the property benefits from 2 reception rooms, along with a stunning kitchen, as well as a
- The first floor boasts 2 double bedrooms along with a family bathroom, with there also being a loft
- There is off street parking to the front, along with a stunning rear garden and a garage.
- Located on the outskirts of Dartford town centre and minutes away from Dartford mainline station makes this property fantastic for commuters or someone looking for a family home. With an abundance of good schools nearby, education is covered for all ages. The M25 / A2 has great links to all major road networks locally. Bluewater Shopping Centre is the perfect spot for entertaining, shopping and restaurants to keep you busy and is only a 10 minute drive away. Ebbsfleet International Train Station is 15 minutes drive and