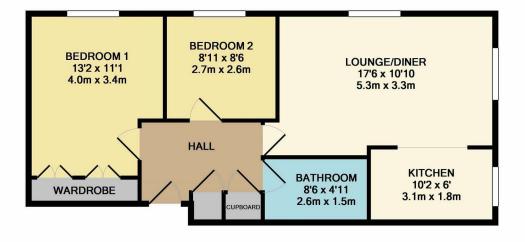

## TOTAL APPROX. FLOOR AREA 611 SQ.FT. (56.7 SQ.M.)

Whilst every attempt has been made to ensure the accuracy of the floor plan contained here, measurements of doors, windows, rooms and any other items are approximate and no responsibility is taken for any error, omission, or mis-statement. This plan is for illustrative purposes only and should be used as such by any prospective purchaser. The services, systems and appliances shown have not been tested and no guarantee as to their operability or efficiency can be given

TWO BEDROOM PURPOSE BUILT GROUND FLOOR APARTMENT OFFERED WITH NO FORWARD CHAIN, IDEALLY LOCATED FOR ACCESS TO M25 DARTFORD BRIDGE CROSSING/TUNNEL AND A2. The accommodation comprises Two bedrooms, bathroom, lounge/diner, bathroom and kitchen. This is an ideal opportunity for any first time buyer or buy to let investor. EPC

## 2 BEDROOMS • 1 RECEPTION ROOMS • 1 BATHROOMS