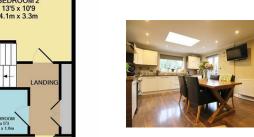

## PHOENIX PLACE

DARTFORD

Offers Over £375,000

MODERN FAMILY HOME, CLOSE TO GRAMMAR SCHOOLS. UPDATED TO A VERY GOOD STANDARD. Situated in a very convenient location is this impressive four double bedroom family home, offers plenty of living space for everyone. The property benefits from having a modern kitchen/diner with fully fitted wall and base units. 12ft lean-to, bedroom four is on the ground floor and also a modern shower room. To the first floor is a Impressive lounge and other double bedroom. The second floor offers two double bedrooms and the family bathroom. The 22ft garage is perfect for many uses and outside there is a driveway as well. The current owners have updated this family home to a very good standard and is perfect for anyone looking for a home that is ready to move into straight away.

## 4 BEDROOMS • 1 RECEPTION ROOMS • 2 BATHROOMS

## DARTFORD

- Four Double Bedroom
- End Of Terrace Town House
- Well Presented Throughout
- Impressive Kitchen/Diner
- Family Bathroom & Shower Room
- Spacious Lounge
- 22ft Garage & Driveway
- Fantastic Family Home
- Close To Town Centre & Mainline Station