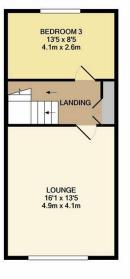

## PHOENIX PLACE

DARTFORD

Offers Over £375,000

MODERN FAMILY HOME, CLOSE TO GRAMMAR SCHOOLS. UPDATED TO A VERY GOOD STANDARD. Situated in a very convenient location is this impressive four double bedroom family home, offers plenty of living space for everyone. The property benefits from having a modern kitchen/diner with fully fitted wall and base units. 12ft lean-to, bedroom four is on the ground floor and also a modern shower room. To the first floor is a Impressive lounge and other double bedroom. The second floor offers two double bedrooms and the family bathroom. The 22ft garage is perfect for many uses and outside there is a driveway as well. The current owners have updated this family home to a very good standard and is perfect for anyone looking for a home that is ready to move into straight away.

## 4 BEDROOMS • 1 RECEPTION ROOMS • 2 BATHROOMS

## DARTFORD

- Four Double Bedroom
- End Of Terrace Town House
- Well Presented Throughout
- Impressive Kitchen/Diner
- Family Bathroom & Shower Room
- Spacious Lounge
- 22ft Garage & Driveway
- Fantastic Family Home
- Close To Town Centre & Mainline Station