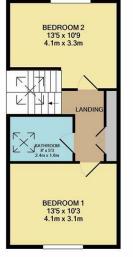

## PHOENIX PLACE

DARTFORD

Offers Over £375,000

MODERN FAMILY HOME, CLOSE TO GRAMMAR SCHOOLS. UPDATED TO A VERY GOOD STANDARD. Situated in a very convenient location is this impressive four double bedroom family home, offers plenty of living space for everyone. The property benefits from having a modern kitchen/diner with fully fitted wall and base units. 12ft lean-to, bedroom four is on the ground floor and also a modern shower room. To the first floor is a Impressive lounge and other double bedroom. The second floor offers two double bedrooms and the family bathroom. The 22ft garage is perfect for many uses and outside there is a driveway as well. The current owners have updated this family home to a very good standard and is perfect for anyone looking for a home that is ready to move into straight away.

## DARTFORD

- Four Double Bedroom
- End Of Terrace Town House
- Well Presented Throughout
- Impressive Kitchen/Diner
- Family Bathroom & Shower Room
- Spacious Lounge
- 22ft Garage & Driveway
- Fantastic Family Home
- Close To Town Centre & Mainline Station