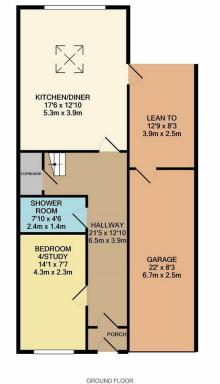

## PHOENIX PLACE

DARTFORD

Offers Over £375,000

MODERN FAMILY HOME, CLOSE TO GRAMMAR SCHOOLS. UPDATED TO A VERY GOOD STANDARD. Situated in a very convenient location is this impressive four double bedroom family home, offers plenty of living space for everyone. The property benefits from having a modern kitchen/diner with fully fitted wall and base units. 12ft lean-to, bedroom four is on the ground floor and also a modern shower room. To the first floor is a Impressive lounge and other double bedroom. The second floor offers two double bedrooms and the family bathroom. The 22ft garage is perfect for many uses and outside there is a driveway as well. The current owners have updated this family home to a very good standard and is perfect for anyone looking for a home that is ready to move into straight away.

## 4 BEDROOMS • 1 RECEPTION ROOMS • 2 BATHROOMS

## DARTFORD

- Four Double Bedroom
- End Of Terrace Town House
- Well Presented Throughout
- Impressive Kitchen/Diner
- Family Bathroom & Shower Room
- Spacious Lounge
- 22ft Garage & Driveway
- Fantastic Family Home
- Close To Town Centre & Mainline Station