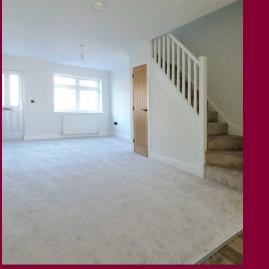

Once you walk through the door you will notice how light and airy this property is. This is due to how the internal accommodation has been positioned and by the superb internal fixtures and fittings. To the ground floor there is an open plan 19ft lounge that leads to a 17ft kitchen that has high end integrated appliances including an electric oven and hob, an integrated washer/dryer, dishwasher and fridge freezer. There is a ground floor w/c while to the first floor there are three bedrooms with two of the bedrooms having views over the park and an impressive bathroom suite.