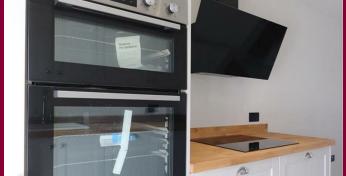

Once you walk through the door you will notice how light and airy this property is. This is due to how the internal accommodation has been positioned and by the superb internal fixtures and fittings. To the ground floor there is an open plan 19ft lounge that leads to a 17ft kitchen that has high end integrated appliances including an electric oven and hob, an integrated washer/dryer, dishwasher and fridge freezer. There is a ground floor w/c while to the first floor there are three bedrooms with two of the bedrooms having views over the park and an impressive bathroom suite.