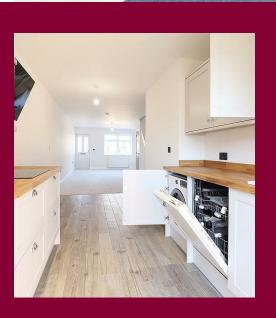

Once you walk through the door you will notice how light and airy this property is. This is due to how the internal accommodation has been positioned and by the superb internal fixtures and fittings. To the ground floor there is an open plan 19ft lounge that leads to a 17ft kitchen that has high end integrated appliances including an electric oven and hob, an integrated washer/dryer, dishwasher and fridge freezer. There is a ground floor w/c while to the first floor there are three bedrooms with two of the bedrooms having views over the park and an impressive bathroom suite.