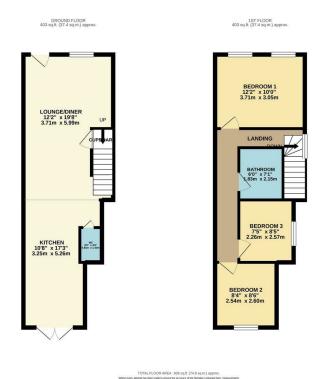

Once you walk through the door you will notice how light and airy this property is. This is due to how the internal accommodation has been positioned and by the superb internal fixtures and fittings. To the ground floor there is an open plan 19ft lounge that leads to a 17ft kitchen that has high end integrated appliances including an electric oven and hob, an integrated washer/dryer, dishwasher and fridge freezer. There is a ground floor w/c while to the first floor there are three bedrooms with two of the bedrooms having views over the park and an impressive bathroom suite.