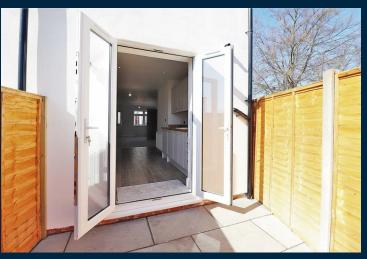

Once you walk through the door you will notice how light and airy this property is. This is due to how the internal accommodation has been positioned and by the superb internal fixtures and fittings. To the ground floor there is an open plan 19ft lounge that leads to a 17ft kitchen that has high end integrated appliances including an electric oven and hob, an integrated washer/dryer, dishwasher and fridge freezer. There is a ground floor w/c while to the first floor there are three bedrooms with two of the bedrooms having views over the park and an impressive bathroom suite.

Externally there is a well tendered rear garden that is laid to lawn and has a patio while if you have a car there is off street parking to the rear with a charging point for an electric car. . We are expecting a good amount of interest on this home so make that call now or risk losing out!