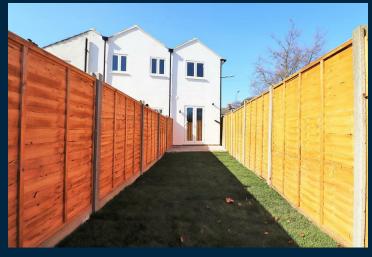

Externally there is a well tendered rear garden that is laid to lawn and has a patio while if you have a car there is off street parking to the rear with a charging point for an electric car. . We are expecting a good amount of interest on this home so make that call now or risk losing out!