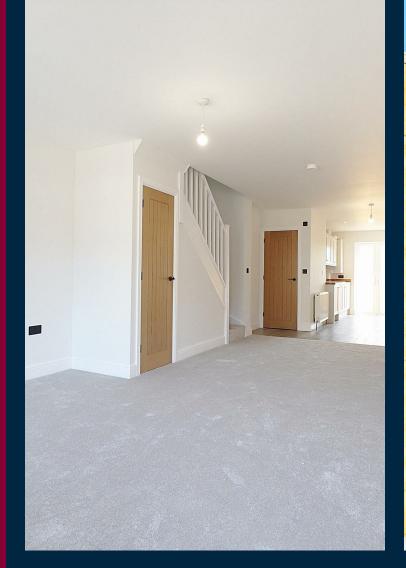

Once you walk through the door you will notice how light and airy this property is. This is due to how the internal accommodation has been positioned and by the superb internal fixtures and fittings. To the ground floor there is an open plan 19ft lounge that leads to a 17ft kitchen that has high end integrated appliances including an electric oven and hob, an integrated washer/dryer, dishwasher and fridge freezer. There is a ground floor w/c while to the first floor there are three bedrooms with two of the bedrooms having views over the park and an impressive bathroom suite.