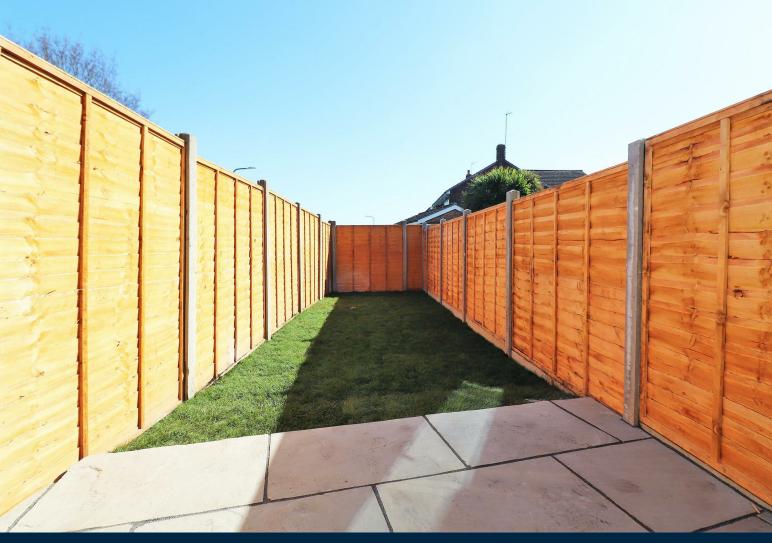

Externally there is a well tendered rear garden that is laid to lawn and has a patio while if you have a car there is off street parking to the rear with a charging point for an electric car. . We are expecting a good amount of interest on this home so make that call now or risk losing out!