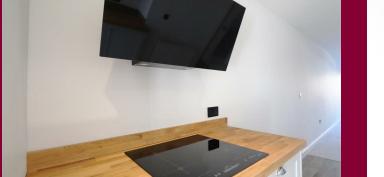

Once you walk through the door you will notice how light and airy this property is. This is due to how the internal accommodation has been positioned and by the superb internal fixtures and fittings. To the ground floor there is an open plan 19ft lounge that leads to a 17ft kitchen that has high end integrated appliances including an electric oven and hob, an integrated washer/dryer, dishwasher and fridge freezer. There is a ground floor w/c while to the first floor there are three bedrooms with two of the bedrooms having views over the park and an impressive bathroom suite.