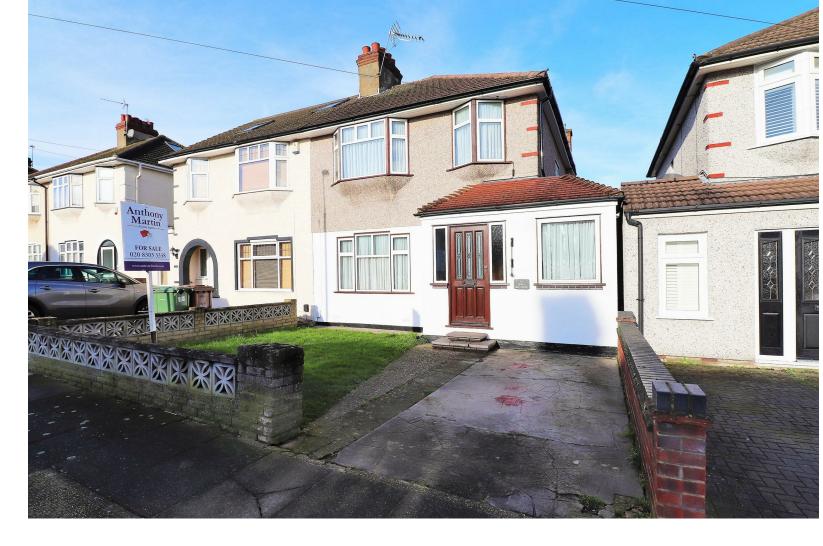

## CHESSINGTON AVENUE BEXLEYHEATH Offers Over £450,000

The property is very well presented throughout and is ready to move into but still gives the chance for the new owner to add there own stamp.

The accommodation on offer comprises of Entrance porch which then leads into the entrance hall, from here you can access all of the ground floor living space, the lounge is to the front of the home and has been enlarged by having the wall moved backwards, this defiantly creates a much better space for the family, to the rear there is a modern open planned kitchen / dining room which also benefits from having a a utility area, there is a conservatory to the rear which leads from the kitchen, this is a great bit of extra space and certainly a nice room to unwind after a busy day. If all that wasn't enough there is also an extra room to the side which would be ideal to use as a study or homework room for the children.

Anthony Martin are delighted to offer to the market this EXTENDED 'J' TYPE FEAKES & RICHARDS family home which is situated on a very popular road within "The Pantiles" area, this location is in high demand due to being close to everything a family might need, from local shops, schools, transport and even being walking distance to The Earl Haig pub which is a great place to visit with the family.