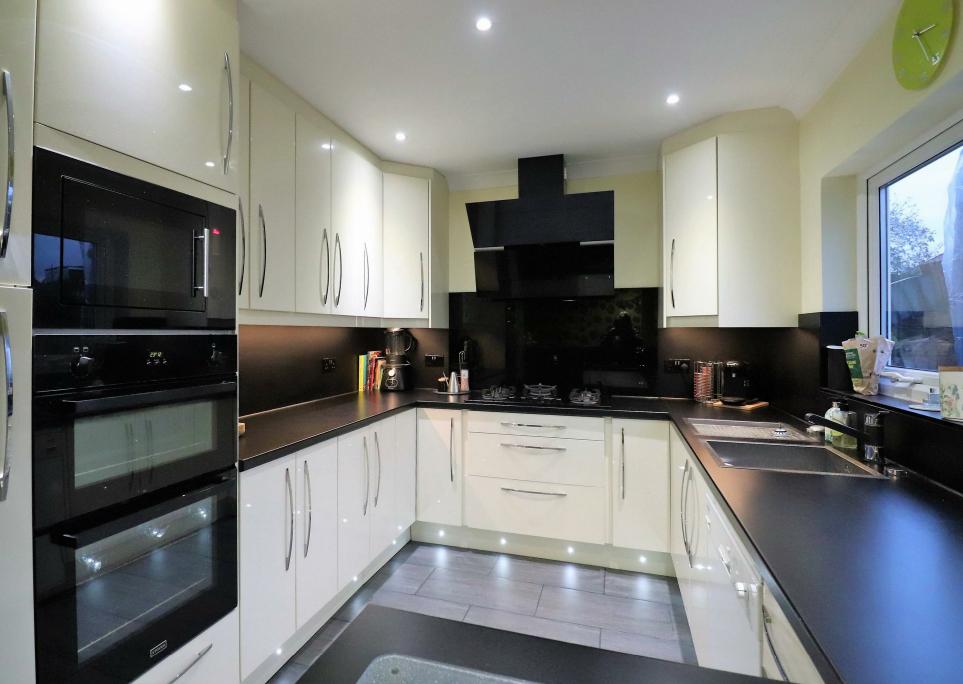

## CHESSINGTON AVENUE BEXLEYHEATH Offers Over £450,000

The property is very well presented throughout and is ready to move into but still gives the chance for the new owner to add there own stamp.

The accommodation on offer comprises of Entrance porch which then leads into the entrance hall, from here you can access all of the ground floor living space, the lounge is to the front of the home and has been enlarged by having the wall moved backwards, this defiantly creates a much better space for the family, to the rear there is a modern open planned kitchen / dining room which also benefits from having a a utility area, there is a conservatory to the rear which leads from the kitchen, this is a great bit of extra space and certainly a nice room to unwind after a busy day. If all that wasn't enough there is also an extra room to the side which would be ideal to use as a study or homework room for the children.

## CHESSINGTON AVENUE BEXLEYHEATH

- Extended 'J' type Feakes & Richards
- Sought after pantiles location
- New fitted kitchen
- Three bedrooms
- Enlarged bathroom
- Enlarged lounge
- Open plan kitchen/dining room
- Call Anthony Martin to view
- Floor Area: 1127 sq ft
- EPC Rating: D