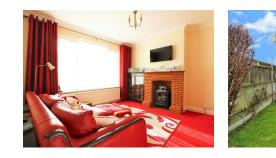

## CHESSINGTON AVENUE BEXLEYHEATH Offers Over £450,000

The property is very well presented throughout and is ready to move into but still gives the chance for the new owner to add there own stamp.

The accommodation on offer comprises of Entrance porch which then leads into the entrance hall, from here you can access all of the ground floor living space, the lounge is to the front of the home and has been enlarged by having the wall moved backwards, this defiantly creates a much better space for the family, to the rear there is a modern open planned kitchen / dining room which also benefits from having a a utility area, there is a conservatory to the rear which leads from the kitchen, this is a great bit of extra space and certainly a nice room to unwind after a busy day. If all that wasn't enough there is also an extra room to the side which would be ideal to use as a study or homework room for the children.