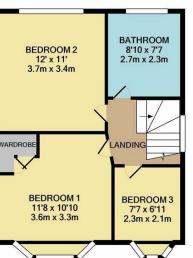

To the first floor there are three bedrooms which consist of the normal two doubles and one single, the enlarged family bathroom can also be found on the first floor.

Externally there is off road parking to the front and a good size rear garden, this home is certainly one not to be missed so CALL ANTHONY MARTIN TODAY TO ARRANGE YOUR VIEWING!

1ST FLOOR APPROX. FLOOR AREA 438 SQ.FT. (40.7 SQ.M.) TOTAL APPROX. FLOOR AREA 1127 SQ.FT. (104.7 SQ.M.) IDIAL APPROX. PLOOP AREA THZ Start (1007) vecaminy impt has been made to ensure the accuracy of the floor plan contained here, measurements ws, rooms and any other items are approximate and no responsibility is taken for any error, is-statement. This plan is for illustrative purposes only and should be used as such by any haser. The services, systems and appliances shown have not been tested and no guarante as to their operability or efficiency can be given Made with Metropix ©2019