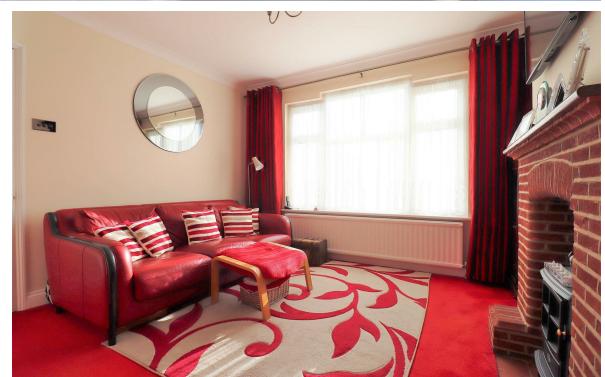

## CHESSINGTON AVENUE BEXLEYHEATH Offers Over £450,000

The property is very well presented throughout and is ready to move into but still gives the chance for the new owner to add there own stamp.

The accommodation on offer comprises of Entrance porch which then leads into the entrance hall, from here you can access all of the ground floor living space, the lounge is to the front of the home and has been enlarged by having the wall moved backwards, this defiantly creates a much better space for the family, to the rear there is a modern open planned kitchen / dining room which also benefits from having a a utility area, there is a conservatory to the rear which leads from the kitchen, this is a great bit of extra space and certainly a nice room to unwind after a busy day. If all that wasn't enough there is also an extra room to the side which would be ideal to use as a study or homework room for the children.

## CHESSINGTON AVENUE BEXLEYHEATH

- Extended 'J' type Feakes & Richards
- Sought after pantiles location
- New fitted kitchen
- Three bedrooms
- Enlarged bathroom
- Enlarged lounge
- Open plan kitchen/dining room
- Call Anthony Martin to view
- Floor Area: 1127 sq ft
- EPC Rating: D