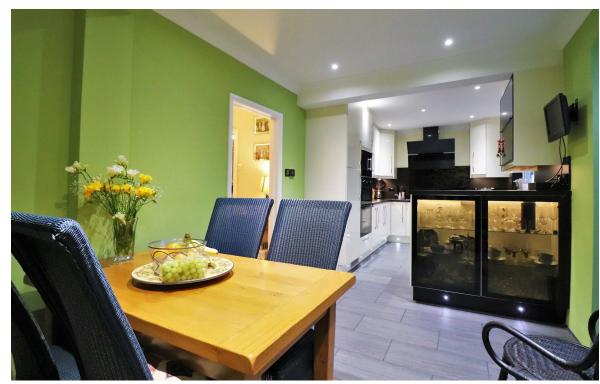

## CHESSINGTON AVENUE BEXLEYHEATH Offers Over £450,000

The property is very well presented throughout and is ready to move into but still gives the chance for the new owner to add there own stamp.

The accommodation on offer comprises of Entrance porch which then leads into the entrance hall, from here you can access all of the ground floor living space, the lounge is to the front of the home and has been enlarged by having the wall moved backwards, this defiantly creates a much better space for the family, to the rear there is a modern open planned kitchen / dining room which also benefits from having a a utility area, there is a conservatory to the rear which leads from the kitchen, this is a great bit of extra space and certainly a nice room to unwind after a busy day. If all that wasn't enough there is also an extra room to the side which would be ideal to use as a study or homework room for the children.

## CHESSINGTON AVENUE BEXLEYHEATH

- Extended 'J' type Feakes & Richards
- Sought after pantiles location
- New fitted kitchen
- Three bedrooms
- Enlarged bathroom
- Enlarged lounge
- Open plan kitchen/dining room
- Call Anthony Martin to view
- Floor Area: 1127 sq ft
- EPC Rating: D