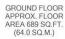

1ST FLOOR APPROX. FLOOR AREA 438 SQ.FT. (40.7 SQ.M.) TOTAL APPROX. FLOOR AREA 1127 SQ.FT. (104.7 SQ.M.) IDIAL APPROX. PLOOP AREA THZ Start (1007) vecaminy impt has been made to ensure the accuracy of the floor plan contained here, measurements ws, rooms and any other items are approximate and no responsibility is taken for any error, is-statement. This plan is for illustrative purposes only and should be used as such by any haser. The services, systems and appliances shown have not been tested and no guarante as to their operability or efficiency can be given Made with Metropix ©2019

## CHESSINGTON AVENUE BEXLEYHEATH

- Extended 'J' type Feakes & Richards
- Sought after pantiles location
- New fitted kitchen
- Three bedrooms
- Enlarged bathroom
- Enlarged lounge
- Open plan kitchen/dining room
- Call Anthony Martin to view
- Floor Area: 1127 sq ft
- EPC Rating: D