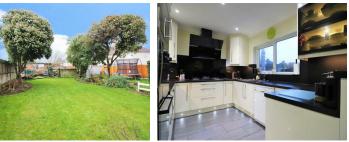

## CHESSINGTON AVENUE BEXLEYHEATH Offers Over £450,000

The property is very well presented throughout and is ready to move into but still gives the chance for the new owner to add there own stamp.

The accommodation on offer comprises of Entrance porch which then leads into the entrance hall, from here you can access all of the ground floor living space, the lounge is to the front of the home and has been enlarged by having the wall moved backwards, this defiantly creates a much better space for the family, to the rear there is a modern open planned kitchen / dining room which also benefits from having a a utility area, there is a conservatory to the rear which leads from the kitchen, this is a great bit of extra space and certainly a nice room to unwind after a busy day. If all that wasn't enough there is also an extra room to the side which would be ideal to use as a study or homework room for the children.

To the first floor there are three bedrooms which consist of the normal two doubles and one single, the enlarged family bathroom can also be found on the first floor.

Externally there is off road parking to the front and a good size rear garden, this home is certainly one not to be missed so CALL ANTHONY MARTIN TODAY TO ARRANGE YOUR VIEWING!