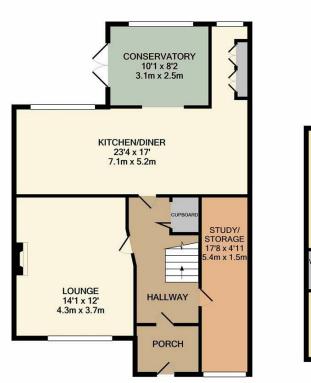

## CHESSINGTON AVENUE BEXLEYHEATH Offers Over £450,000

The property is very well presented throughout and is ready to move into but still gives the chance for the new owner to add there own stamp.

The accommodation on offer comprises of Entrance porch which then leads into the entrance hall, from here you can access all of the ground floor living space, the lounge is to the front of the home and has been enlarged by having the wall moved backwards, this defiantly creates a much better space for the family, to the rear there is a modern open planned kitchen / dining room which also benefits from having a a utility area, there is a conservatory to the rear which leads from the kitchen, this is a great bit of extra space and certainly a nice room to unwind after a busy day. If all that wasn't enough there is also an extra room to the side which would be ideal to use as a study or homework room for the children.

1ST FLOOR APPROX. FLOOR AREA 438 SQ.FT. (40.7 SQ.M.) TOTAL APPROX. FLOOR AREA 1127 SQ.FT. (104.7 SQ.M.) IDIAL APPROX. PLOOP AREA THZ Start (1007) vecaminy impt has been made to ensure the accuracy of the floor plan contained here, measurements ws, rooms and any other items are approximate and no responsibility is taken for any error, is-statement. This plan is for illustrative purposes only and should be used as such by any haser. The services, systems and appliances shown have not been tested and no guarante as to their operability or efficiency can be given Made with Metropix ©2019