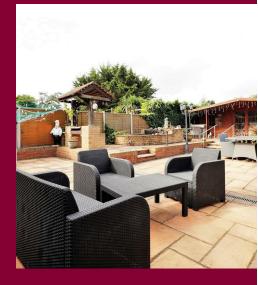

## Sirdar Strand Gravesend

Fantastic family home sought after location with lots of potential. This family home has plenty of room for everyone to relax and enjoy time together. **Comprising of a modern fitted** kitchen, generously sized dual aspect 24ft lounge/dining room, which leads to the impressive sized conservatory. The rear garden has been landscaped and is also a very generous size which is low maintenance and has a large summer house which could be used as a gym, office, games room. The first floor boasts two large bedrooms, single bedroom and a contemporary family bathroom, which can be accessed off the main landing.