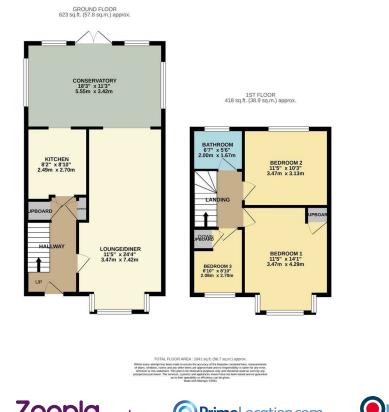

## Sirdar Strand Gravesend

Fantastic family home sought after location with lots of potential. This family home has plenty of room for everyone to relax and enjoy time together. **Comprising of a modern fitted** kitchen, generously sized dual aspect 24ft lounge/dining room, which leads to the impressive sized conservatory. The rear garden has been landscaped and is also a very generous size which is low maintenance and has a large summer house which could be used as a gym, office, games room. The first floor boasts two large bedrooms, single bedroom and a contemporary family bathroom, which can be accessed off the main landing.