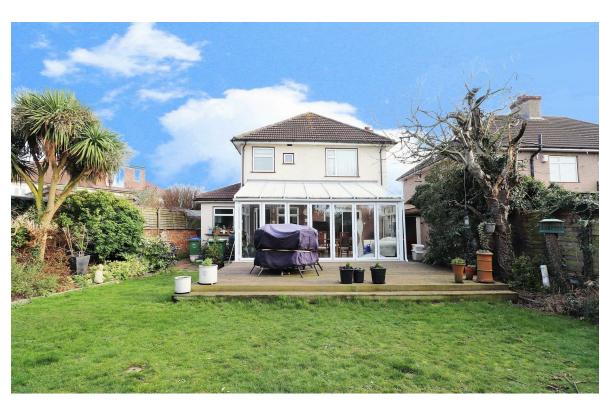

The accommodation wont disappoint either as being the KING of the Feakes & Richards homes, these are very well known as being the most spacious homes in the area, the property has been lovingly cared for and updated through the years, but does still keep some of the original features. Firstly, on arrival, parking won't be a problem as there is a good size driveway for 2/3 cars, the property does benefit from having a porch to the front, once inside you are greeted by the famous large entrance hall, this gives access to all of the ground floor living space, the lounge can be found to the front of the home which is a generous size and has the beautiful crown shaped window, the dining room is to the rear of the home, this also gives access to the good size conservatory which comes complete with bi-folding doors making this the number one room to come to after a busy day to relax with a glass of wine while overlooking the very large rear garden, whilst keeping to the ground floor the kitchen has been extended to the side, this has recently been updated and now offers a large amount of storage with modern units and quartz worktops, from here you can also access the WC.