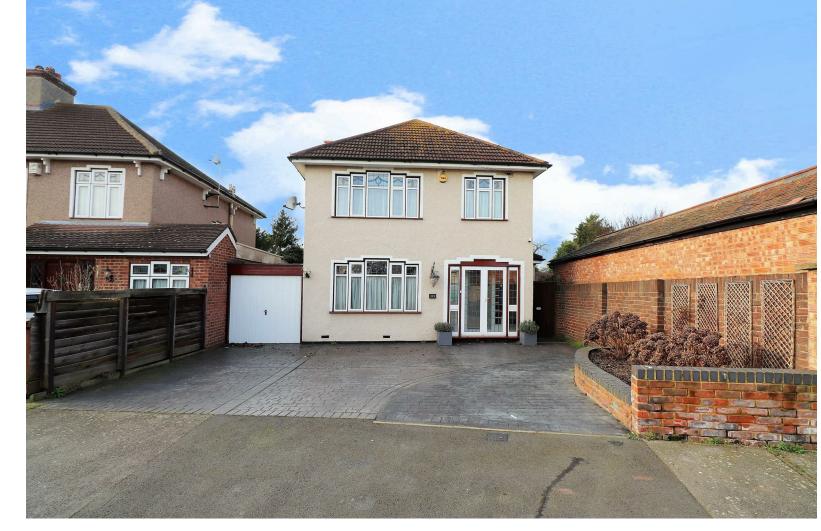

## PRESTON DRIVE

BEXLEYHEATH

Guide Price £550,000

\*\* PRICE RANGE £550,000 - £600,000 \*\*

Anthony Martin estate agents are delighted to offer to the market this VERY RARE EXTENDED DETACHED 'K' TYPE FEAKES & RICHARDS FAMILY HOME, this is the first time this property has ever been on the market and has remained in the same family since being built in 1934, if your looking for a family home to enjoy and to also be the talk of the town then look no further!

The accommodation wont disappoint either as being the KING of the Feakes & Richards homes, these are very well known as being the most spacious homes in the area, the property has been lovingly cared for and updated through the years, but does still keep some of the original features. Firstly, on arrival, parking won't be a problem as there is a good size driveway for 2/3 cars, the property does benefit from having a porch to the front, once inside you are greeted by the famous large entrance hall, this gives access to all of the ground floor living space, the lounge can be found to the front of the home which is a generous size and has the beautiful crown shaped window, the dining room is to the rear of the home, this also gives access to the good size conservatory which comes complete with bi-folding doors making this the number one room to come to after a busy day to relax with a glass of wine while overlooking the very large rear garden, whilst keeping to the ground floor the kitchen has been extended to the side, this has recently been updated and now offers a large amount of storage with modern units and quartz worktops, from here you can also access the WC.