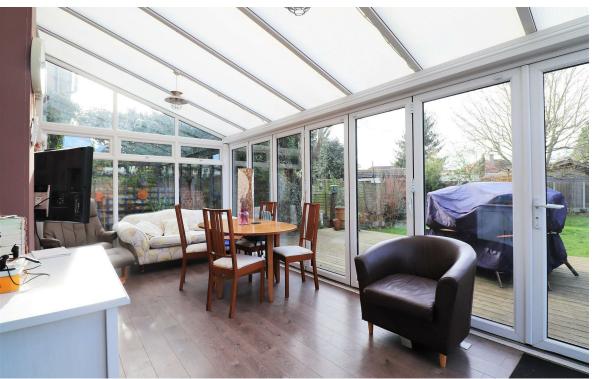

The accommodation wont disappoint either as being the KING of the Feakes & Richards homes, these are very well known as being the most spacious homes in the area, the property has been lovingly cared for and updated through the years, but does still keep some of the original features. Firstly, on arrival, parking won't be a problem as there is a good size driveway for 2/3 cars, the property does benefit from having a porch to the front, once inside you are greeted by the famous large entrance hall, this gives access to all of the ground floor living space, the lounge can be found to the front of the home which is a generous size and has the beautiful crown shaped window, the dining room is to the rear of the home, this also gives access to the good size conservatory which comes complete with bi-folding doors making this the number one room to come to after a busy day to relax with a glass of wine while overlooking the very large rear garden, whilst keeping to the ground floor the kitchen has been extended to the side, this has recently been updated and now offers a large amount of storage with modern units and quartz worktops, from here you can also access the WC.