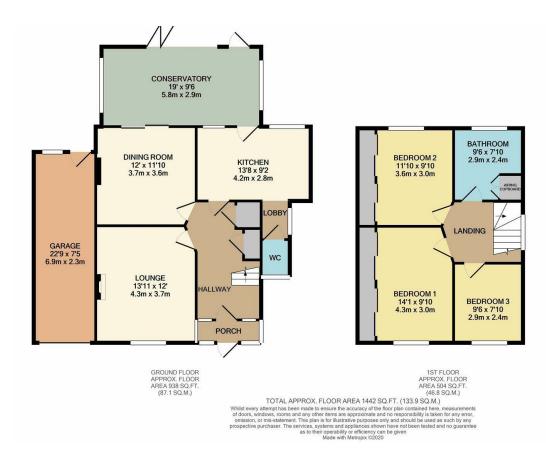

The accommodation wont disappoint either as being the KING of the Feakes & Richards homes, these are very well known as being the most spacious homes in the area, the property has been lovingly cared for and updated through the years, but does still keep some of the original features. Firstly, on arrival, parking won't be a problem as there is a good size driveway for 2/3 cars, the property does benefit from having a porch to the front, once inside you are greeted by the famous large entrance hall, this gives access to all of the ground floor living space, the lounge can be found to the front of the home which is a generous size and has the beautiful crown shaped window, the dining room is to the rear of the home, this also gives access to the good size conservatory which comes complete with bi-folding doors making this the number one room to come to after a busy day to relax with a glass of wine while overlooking the very large rear garden, whilst keeping to the ground floor the kitchen has been extended to the side, this has recently been updated and now offers a large amount of storage with modern units and quartz worktops, from here you can also access the WC.

To the first floor there are three great size bedrooms and an enlarged family bathroom.

This could be your ONLY CHANCE to own this home so CALL ANTHONY MARTIN NOW TO VIEW!

## 3 BEDROOMS • 2 RECEPTION ROOMS • 1 BATHROOMS

- Very rare to the market
- Extended detached K type
- Large rear garden
- Three very good size bedrooms
- Two reception rooms
- Extended modern kitchen
- Ground floor WC
- Call Anthony Martin to view
- Floor Area: 1142 sg ft
- EPC Rating: tbc