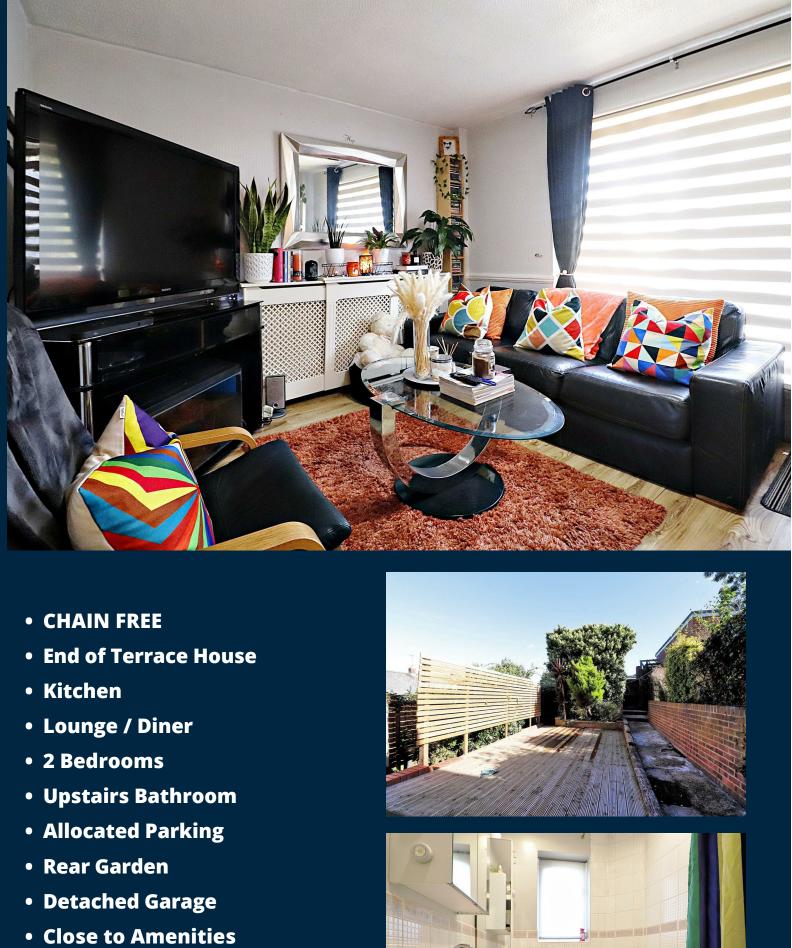

## **Clive Road Belvedere**

**\*\*** Offers In Excess Of £300,000 \*\*

**Offered to the market CHAIN** FREE is this 2 bed end of terrace house in Belvedere.

The property consists of kitchen and lounge/diner to the ground floor and 2 bed with bathroom to the first.