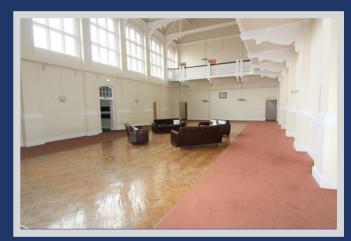

Hall
- Available NOW
- EPC C

Anthony Martin Estate Agents are delighted to offer you TO LET this stunning one bedroom split level apartment which is part of a conversion in this Grade II Edwardian building. This property boasts a lounge/diner, fitted kitchen, WC, bedroom with en-suite bathroom and your very own off street parking space. Belvedere station is a 15 - 20 minute walk away approximately. This property is available immediately so please call us today to book your internal viewing on 0208 303 3338 (opt 2).







#### Communal Entrance

#### Entrance Hall

#### Cloakroom

#### Kitchen

7'9 x 7'5 (2.36m x 2.26m)

## Living Room/Dining Area 16'1 x 14'1 (4.90m x 4.29m)

#### Bedroom

21'4 overall x 16'1 reducing to 9'8 (6.50m overall x 4.90m reducing to 2.95m)

#### **En-Suite**

















IMPORTANT: we would like to inform prospective purchasers that these sales particulars have been prepared as a general guide only. A detailed survey has not been carried out, nor the services, appliances and fittings tested. Room sizes should not be relied upon for furnishing purposes and are approximate. If floor plans are included, they are for guidance only and illustration purposes only and may not be to scale. If there are any important matters likely to affect your decision to buy, please contact us before viewing the property.