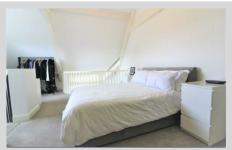

#### Bedroom

21'4 overall x 16'1 reducing to 9'8 (6.50m overall x 4.90m reducing to 2.95m)