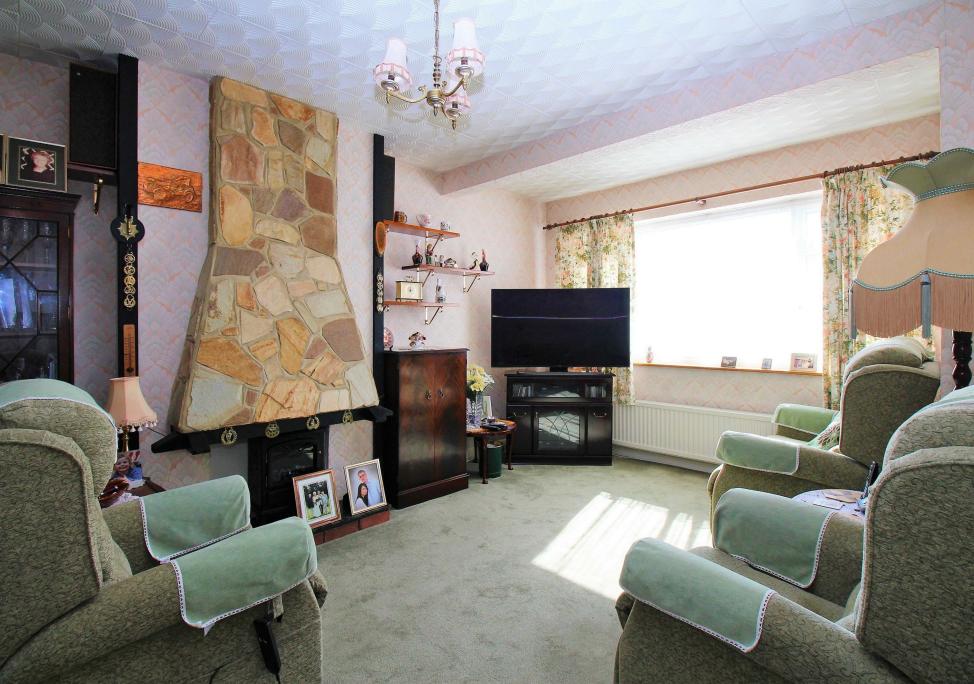

Originally the property was built as a three bedroom but has since been extended and adapted into a two bedroom home with a larger lounge. The lounge is to the rear of the bungalow overlooking the south facing rear garden. From the lounge you can access the kitchen, which again has been extended, from which you can access the garden.