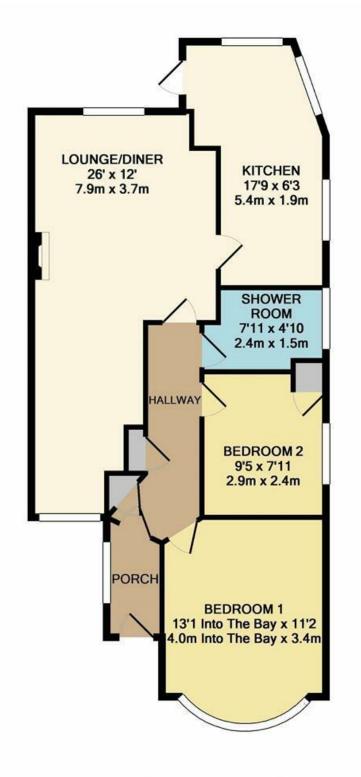

Offers Over £375,000

Zoopla.co.uk

TOTAL APPROX. FLOOR AREA 684 SQ.FT. (63.5 SQ.M.) Whilst every attempt has been made to ensure the accuracy of the floor plan contained here, measurements of doors, windows, rooms and any other items are approximate and no responsibility is taken for any error, omission, or mis-statement. This plan is for illustrative purposes only and should be used as such by any prospective purchaser. The services, systems and appliances shown have not been tested and no guarantee as to their operability or efficiency can be given Made with Metropix @2019

Originally the property was built as a three bedroom but has since been extended and adapted into a two bedroom home with a larger lounge. The lounge is to the rear of the bungalow overlooking the south facing rear garden. From the lounge you can access the kitchen, which again has been extended, from which you can access the garden.

Further accommodation on offer is the shower room and two bedrooms. The master bedroom is to the front of the property which is bay fronted and gives the room a lot more extra space.

Externally there is a block paved driveway giving off road parking for one car and a detached garage which can be accessed via a shared driveway.

This is a delightful bungalow which will make a great home, so as not to miss out CALL ANTHONY MARTIN today to arrange your viewing!

2 BEDROOMS • 1 RECEPTION ROOMS • 1 BATHROOMS