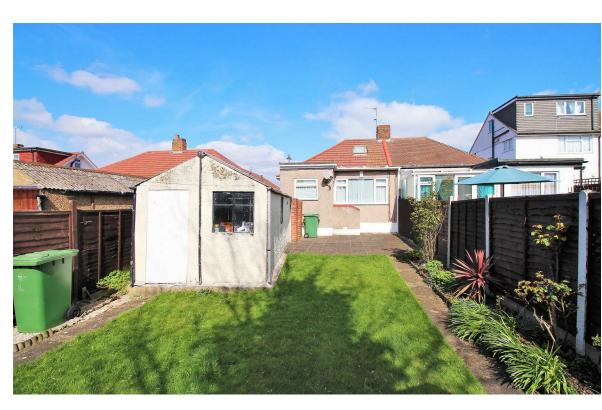

Originally the property was built as a three bedroom but has since been extended and adapted into a two bedroom home with a larger lounge. The lounge is to the rear of the bungalow overlooking the south facing rear garden. From the lounge you can access the kitchen, which again has been extended, from which you can access the garden.

Further accommodation on offer is the shower room and two bedrooms. The master bedroom is to the front of the property which is bay fronted and gives the room a lot more extra space.

Externally there is a block paved driveway giving off road parking for one car and a detached garage which can be accessed via a shared driveway.