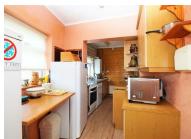

Originally the property was built as a three bedroom but has since been extended and adapted into a two bedroom home with a larger lounge. The lounge is to the rear of the bungalow overlooking the south facing rear garden. From the lounge you can access the kitchen, which again has been extended, from which you can access the garden.