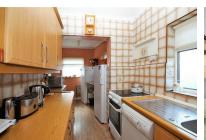

Originally the property was built as a three bedroom but has since been extended and adapted into a two bedroom home with a larger lounge. The lounge is to the rear of the bungalow overlooking the south facing rear garden. From the lounge you can access the kitchen, which again has been extended, from which you can access the garden.