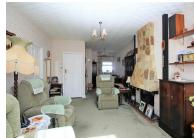

Originally the property was built as a three bedroom but has since been extended and adapted into a two bedroom home with a larger lounge. The lounge is to the rear of the bungalow overlooking the south facing rear garden. From the lounge you can access the kitchen, which again has been extended, from which you can access the garden.