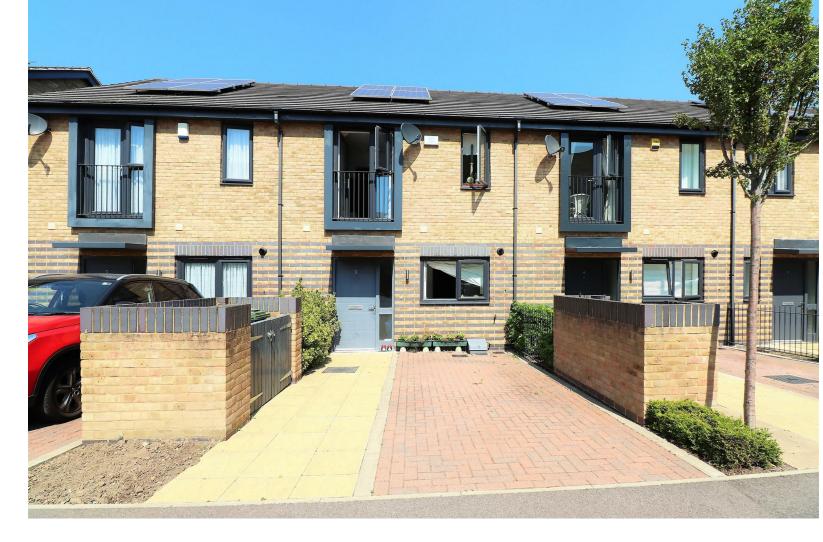

This beautifully presented family home is only a few years old and is located within a stones through of Bexleyheath Town Centre.

This modern and contemporary home offers an open plan lounge / dining room with doors to the rear garden allowing everyone room to enjoy with family and friends. A modern kitchen comprises of plenty of storage and built in appliances. The spacious entrance hall benefits from a large cloakroom adding to the convenience of guests. From the upper landing you can access the two well presented bedrooms and a modern family bathroom. The added bonus of an en-suite private shower adds the luxury you would expect from a newly built home. Externally the private rear garden is a quiet spot for enjoying the summer's days and is mainly laid to lawn with a large patio area. The driveway to the front adds security that your vehicle is safe and off road.