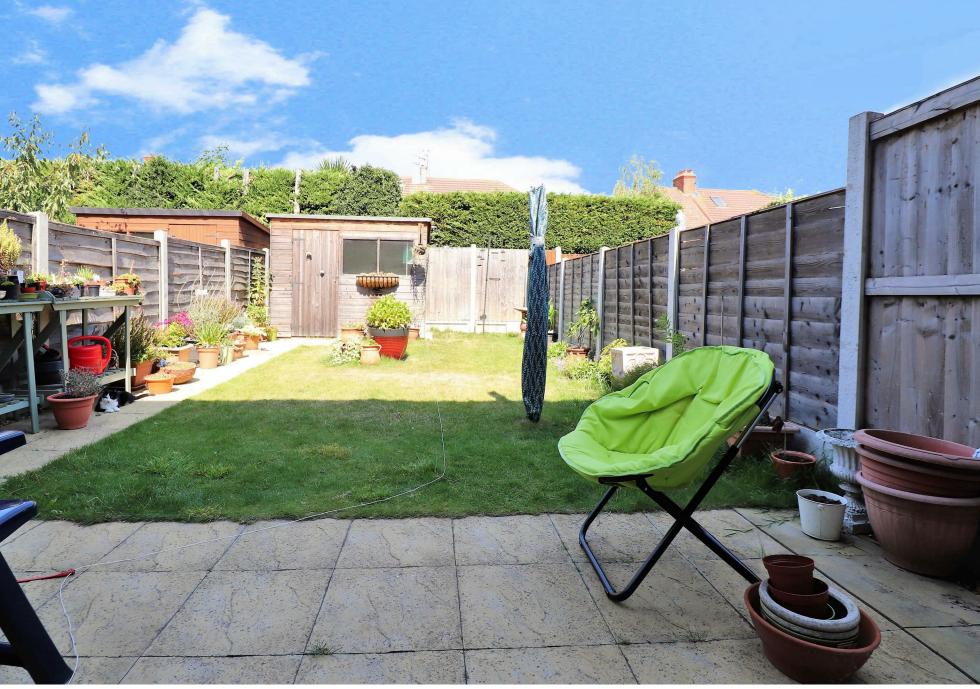

This beautifully presented family home is only a few years old and is located within a stones through of Bexleyheath Town Centre.

This modern and contemporary home offers an open plan lounge / dining room with doors to the rear garden allowing everyone room to enjoy with family and friends. A modern kitchen comprises of plenty of storage and built in appliances. The spacious entrance hall benefits from a large cloakroom adding to the convenience of guests. From the upper landing you can access the two well presented bedrooms and a modern family bathroom. The added bonus of an en-suite private shower adds the luxury you would expect from a newly built home. Externally the private rear garden is a quiet spot for enjoying the summer's days and is mainly laid to lawn with a large patio area. The driveway to the front adds security that your vehicle is safe and off road.