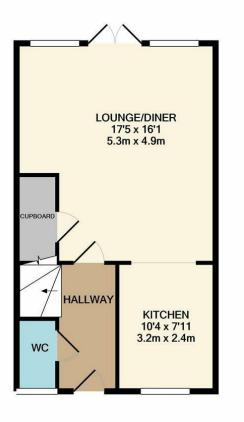

GROUND FLOOR APPROX. FLOOR AREA 451 SQ.FT. (41.9 SQ.M.) 1ST FLOOR APPROX. FLOOR AREA 454 SQ.FT. (42.1 SQ.M.)

### TOTAL APPROX. FLOOR AREA 905 SQ.FT. (84.1 SQ.M.)

Whilst every attempt has been made to ensure the accuracy of the floor plan contained here, measurements of doors, windows, rooms and any other items are approximate and no responsibility is taken for any error, omission, or mis-statement. This plan is for illustrative purposes only and should be used as such by any prospective purchaser. The services, systems and appliances shown have not been tested and no guarantee as to their operability or efficiency can be given Made with Metropix ©2020