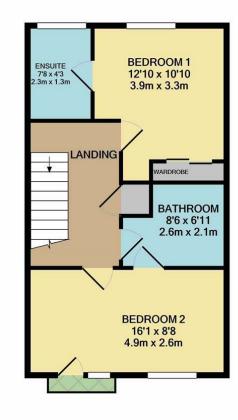

GROUND FLOOR APPROX. FLOOR AREA 451 SQ.FT. (41.9 SQ.M.) 1ST FLOOR APPROX. FLOOR AREA 454 SQ.FT. (42.1 SQ.M.)

### TOTAL APPROX. FLOOR AREA 905 SQ.FT. (84.1 SQ.M.)

Whilst every attempt has been made to ensure the accuracy of the floor plan contained here, measurements of doors, windows, rooms and any other items are approximate and no responsibility is taken for any error, omission, or mis-statement. This plan is for illustrative purposes only and should be used as such by any prospective purchaser. The services, systems and appliances shown have not been tested and no guarantee as to their operability or efficiency can be given Made with Metropix ©2020