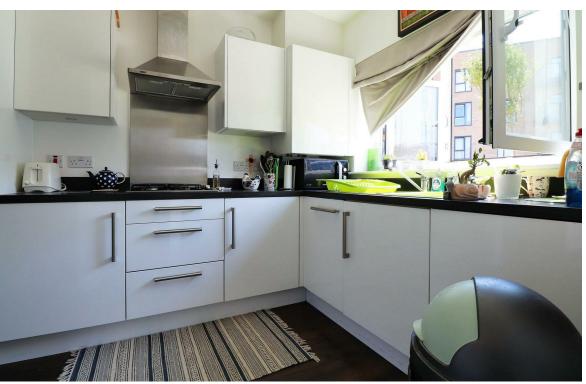

This beautifully presented family home is only a few years old and is located within a stones through of Bexleyheath Town Centre.

This modern and contemporary home offers an open plan lounge / dining room with doors to the rear garden allowing everyone room to enjoy with family and friends. A modern kitchen comprises of plenty of storage and built in appliances. The spacious entrance hall benefits from a large cloakroom adding to the convenience of guests. From the upper landing you can access the two well presented bedrooms and a modern family bathroom. The added bonus of an en-suite private shower adds the luxury you would expect from a newly built home. Externally the private rear garden is a quiet spot for enjoying the summer's days and is mainly laid to lawn with a large patio area. The driveway to the front adds security that your vehicle is safe and off road.