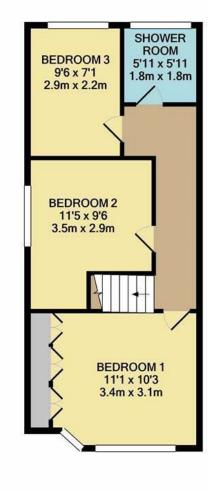

GROUND FLOOR APPROX. FLOOR AREA 567 SQ.FT. (52.7 SQ.M.) 1ST FLOOR APPROX. FLOOR AREA 401 SQ.FT. (37.2 SQ.M.)

TOTAL APPROX. FLOOR AREA 967 SQ.FT. (89.9 SQ.M.)

Whilst every attempt has been made to ensure the accuracy of the floor plan contained here, measurements of doors, windows, rooms and any other items are approximate and no responsibility is taken for any error, omission, or mis-statement. This plan is for illustrative purposes only and should be used as such by any prospective purchaser. The services, systems and appliances shown have not been tested and no guarantee as to their operability or efficiency can be given Made with Metropix ©2020

To the first floor the space continues with having three good size bedrooms and a lovely bathroom.

Externally there is a patio area, large lawn and a decking area. You also have off road parking for 2 cars to the front of the home.