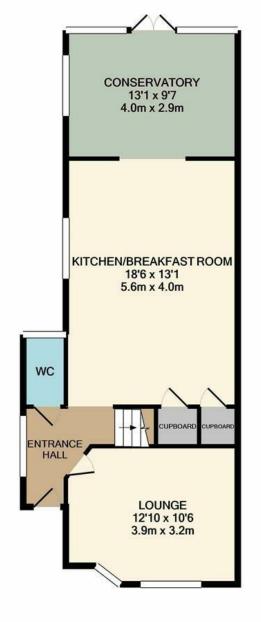

GROUND FLOOR APPROX. FLOOR AREA 567 SQ.FT. (52.7 SQ.M.) 1ST FLOOR APPROX. FLOOR AREA 401 SQ.FT. (37.2 SQ.M.)

TOTAL APPROX. FLOOR AREA 967 SQ.FT. (89.9 SQ.M.)

Whilst every attempt has been made to ensure the accuracy of the floor plan contained here, measurements of doors, windows, rooms and any other items are approximate and no responsibility is taken for any error, omission, or mis-statement. This plan is for illustrative purposes only and should be used as such by any prospective purchaser. The services, systems and appliances shown have not been tested and no guarantee as to their operability or efficiency can be given Made with Metropix ©2020

The accommodation comprises of, lounge which is located to the front of the home, beautiful kitchen with island and integrated appliances, also to the ground floor there is a modern conservatory and a WC.

To the first floor the space continues with having three good size bedrooms and a lovely bathroom.

Externally there is a patio area, large lawn and a decking area. You also have off road parking for 2 cars to the front of the home.