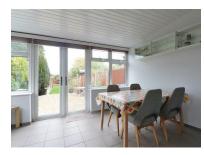

The accommodation comprises of, lounge which is located to the front of the home, beautiful kitchen with island and integrated appliances, also to the ground floor there is a modern conservatory and a WC.

## COWPER CLOSE

WELLING

- Chain Free
- Stunning Kitchen
- Large Garden
- Garden Room
- South Welling Location
- Downstairs WC
- High Spec Finish
- Driveway
- EPC TBC
- 967 SQ FT