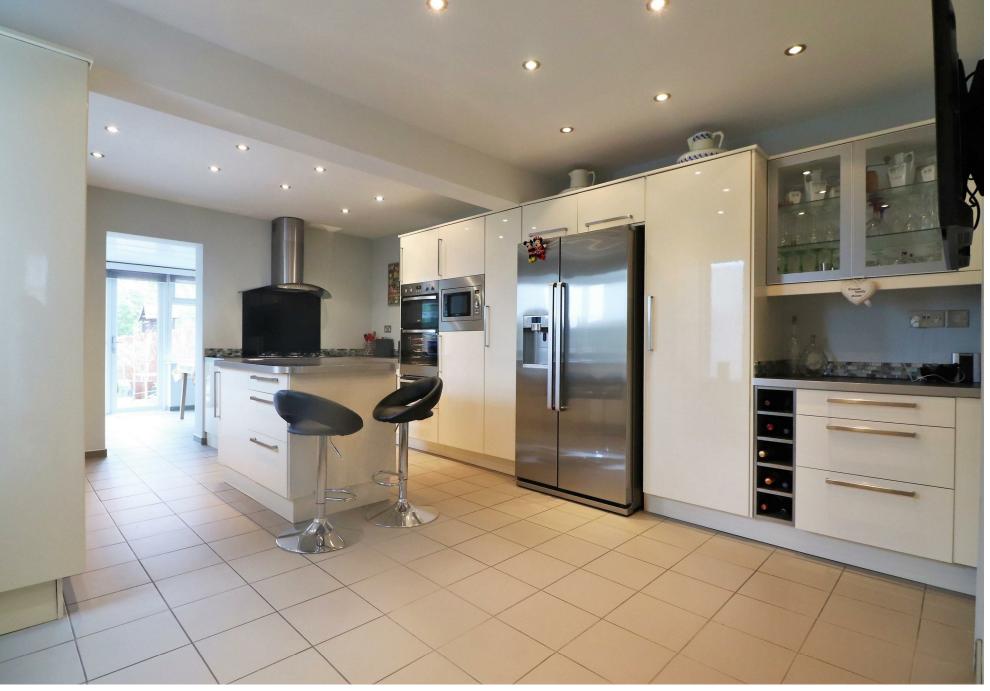

The accommodation comprises of, lounge which is located to the front of the home, beautiful kitchen with island and integrated appliances, also to the ground floor there is a modern conservatory and a WC.

## COWPER CLOSE

WELLING

- Chain Free
- Stunning Kitchen
- Large Garden
- Garden Room
- South Welling Location
- Downstairs WC
- High Spec Finish
- Driveway
- EPC TBC
- 967 SQ FT