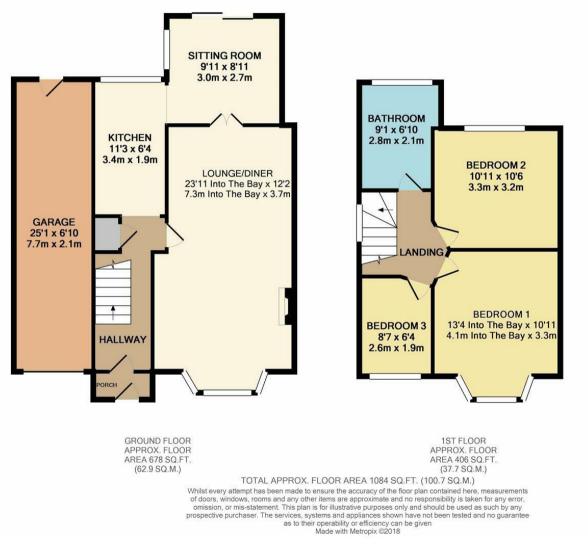

### SUMMARY OF ACCOMMODATION

Ground Floor

**Entrance Porch** 

Hallway

Lounge/Diner 23'11 (into bay) x 12'2 (7.29m (into bay) x 3.71m)

**Sitting Room** 9'11 x 8'11 (3.02m x 2.72m)

**Kitchen** 11'3 x 6'4 (3.43m x 1.93m)

**First Floor** 

Landing

**Bedroom 1** 13'4 (into bay) x 10'11 (4.06m (into bay) x 3.33m)

**Bedroom 2** 10'11 x 10'6 (3.33m x 3.20m)

**Bedroom 3** 8'7 x 6'4 (2.62m x 1.93m)

**Bathroom** 9'1 x 6'10 (2.77m x 2.08m)

Outside

Rear Garden

**Garage** 25'1 x 6'10 (7.65m x 2.08m)

**Off Road Parking** 

#### APPROX. GROSS INTERNAL FLOOR AREA 1084.00 sq ft

Energy Efficiency Rating
Energy Efficiency Rating
Constrained States
C

www.anthonymartin.co.uk www.rightmove.co.uk www.zoopla.co.uk www.primelocation.com