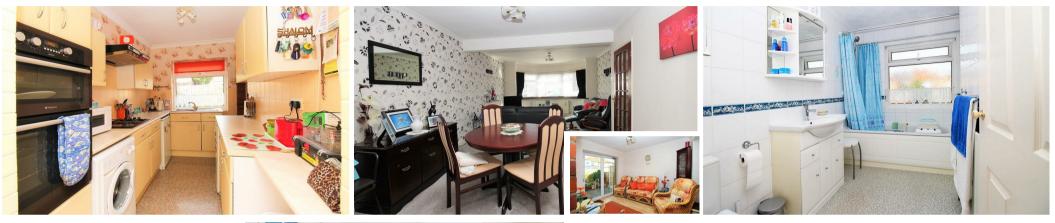

The ground floor comprises of a large lounge/diner, a great size reception for a large family to kick back and relax in the evening. There is an extension behind the lounge which is a very quiet and peaceful part of the home which overlooks the well-kept rear garden. The kitchen can be accessed via this room or from the entrance hall.

### SUMMARY OF ACCOMMODATION

Ground Floor

**Entrance Porch** 

Hallway

Lounge/Diner 23'11 (into bay) x 12'2 (7.29m (into bay) x 3.71m)

**Sitting Room** 9'11 x 8'11 (3.02m x 2.72m)

**Kitchen** 11'3 x 6'4 (3.43m x 1.93m)