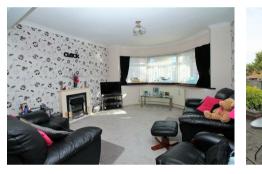

The ground floor comprises of a large lounge/diner, a great size reception for a large family to kick back and relax in the evening. There is an extension behind the lounge which is a very quiet and peaceful part of the home which overlooks the well-kept rear garden. The kitchen can be accessed via this room or from the entrance hall.