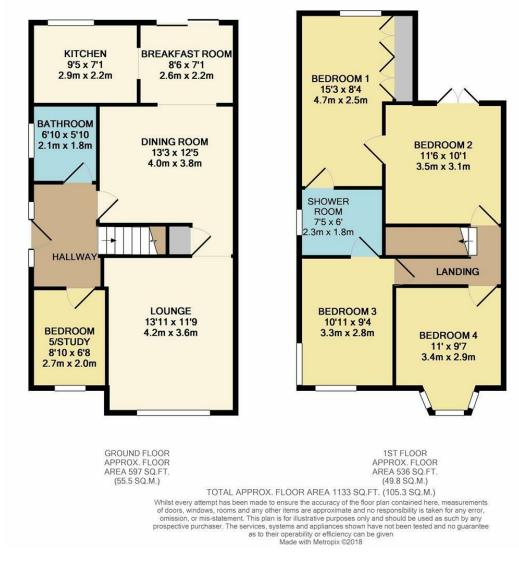

On offer, this property to the first floor has FOUR DOUBLE bedrooms, so you won't have anyone arguing over who gets the biggest room and also benefits from a Jack and Jill style shower room. To the ground floor there is a good size lounge to the front of the property, the dining room is also larger than most as this has been extended and gives access to the kitchen which overlooks the rear garden, further more there is another bathroom, and bedroom five which could also be used as a study.

## LONDON

- Extended chalet home
- Four/five bedrooms
- Shower & Bathroom
- Extended Dining Room
- Spacious property
- Large rear garden
- Double garage to rear
- Off road parking
- EPC Rating: D 63
- Floor Area: 1,133 Sq Ft