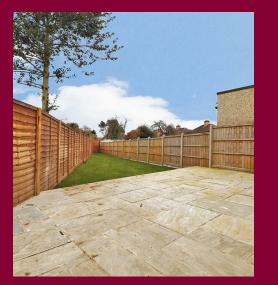

To the first floor there is two double bedrooms and one single room which could also be used as a study if preferred, Also to this floor is a large modern family bathroom.

Externally there is a resin driveway to the front for off road parking for a couple of cars, space to the side which would ideal if you was looking to extend (STPP). The rear garden has been landscaped and now offers a great size patio area which would be the ideal place for entertaining, awell as new fences and a brand new lawn.