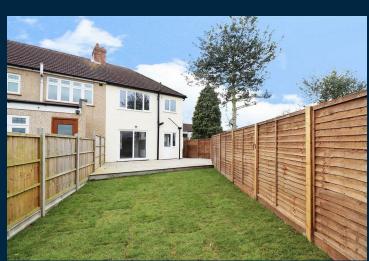

To the first floor there is two double bedrooms and one single room which could also be used as a study if preferred, Also to this floor is a large modern family bathroom.

Externally there is a resin driveway to the front for off road parking for a couple of cars, space to the side which would ideal if you was looking to extend (STPP). The rear garden has been landscaped and now offers a great size patio area which would be the ideal place for entertaining, awell as new fences and a brand new lawn.