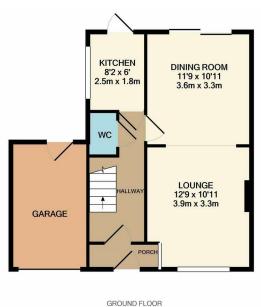

The property has undergone a complete refurbishment allowing the next lucky owner to simply move in, unpack and enjoy there new home!

The accommodation on offer comprises of an entrance porch which then leads into the entrance hall, this gives access to all of the ground floor living space, the lounge area is to the front of the home, this is then open plan to the dining area from where you can access the rear garden. The Kitchen is Modern and well designed with built in appliances. The property also has the added benefit of a downstairs WC.

To the first floor there is two double bedrooms and one single room which could also be used as a study if preferred, Also to this floor is a large modern family bathroom.

Externally there is a resin driveway to the front for off road parking for a couple of cars, space to the side which would ideal if you was looking to extend (STPP). The rear garden has been landscaped and now offers a great size patio area which would be the ideal place for entertaining, awell as new fences and a brand new lawn.