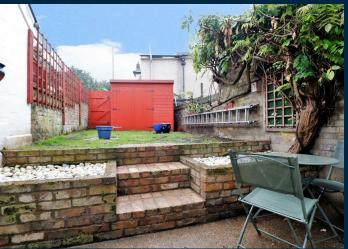

The kitchen is of a modern design and leads directly to the rear garden which has a patio area at the front and steps to a lawned area and rear access if ever needed.

Upstairs, are the two double bedrooms, one front and one rear facing, both carpeted and one with a built in cupboard. The bathroom is beautiful and has a sky light above and floods the room with natural light.