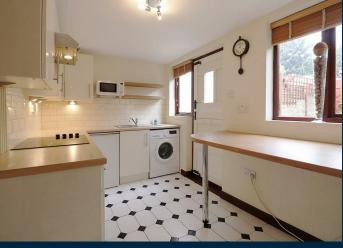

The kitchen is of a modern design and leads directly to the rear garden which has a patio area at the front and steps to a lawned area and rear access if ever needed.

Upstairs, are the two double bedrooms, one front and one rear facing, both carpeted and one with a built in cupboard. The bathroom is beautiful and has a sky light above and floods the room with natural light.