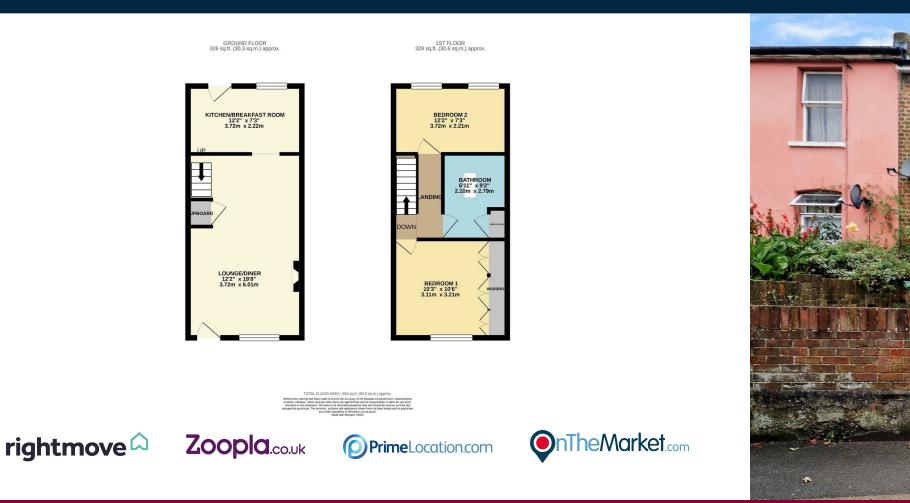

## Abbey Crescent Belvedere

Stunning and charming Victorian cottage situated in the heart of Belvedere.

Upon entrance, the door leads directly into the homely lounge which is a great size in both length and width.

The kitchen is of a modern design and leads directly to the rear garden which has a patio area at the front and steps to a lawned area and rear access if ever needed.

Upstairs, are the two double bedrooms, one front and one rear facing, both carpeted and one with a built in cupboard. The bathroom is beautiful and has a sky light above and floods the room with natural light.

Best of all this is offered chain free and is located close to Belvedere train station and the eagerly awaited 'Cross Rail'

Call our Anthony Martin Sales Team on 01322 557457 to book in today!

- TWO BEDROOM TERRACED
- CHAIN FREE
- CLOSE TO BELVEDERE TRAIN
  STATION
- UPSTAIRS BATHROOM
- GREAT BUY TO LET/FIRST TIME PURCHASE
- REAR ACCESS AVAILABLE
- EPC TBC
- 655 SQ FT