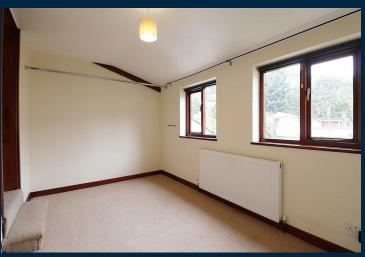

The kitchen is of a modern design and leads directly to the rear garden which has a patio area at the front and steps to a lawned area and rear access if ever needed.

Upstairs, are the two double bedrooms, one front and one rear facing, both carpeted and one with a built in cupboard. The bathroom is beautiful and has a sky light above and floods the room with natural light.