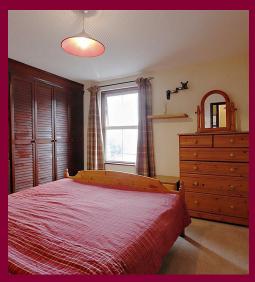

The kitchen is of a modern design and leads directly to the rear garden which has a patio area at the front and steps to a lawned area and rear access if ever needed.

Upstairs, are the two double bedrooms, one front and one rear facing, both carpeted and one with a built in cupboard. The bathroom is beautiful and has a sky light above and floods the room with natural light.