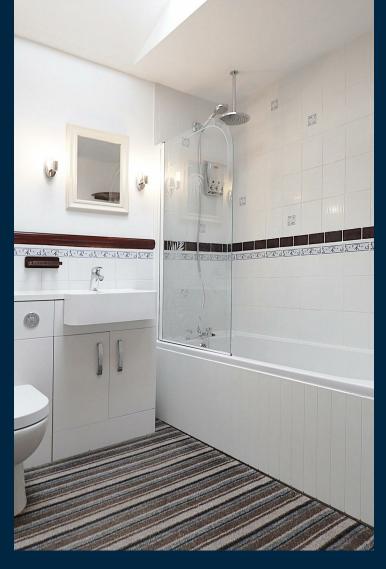

The kitchen is of a modern design and leads directly to the rear garden which has a patio area at the front and steps to a lawned area and rear access if ever needed.

Upstairs, are the two double bedrooms, one front and one rear facing, both carpeted and one with a built in cupboard. The bathroom is beautiful and has a sky light above and floods the room with natural light.