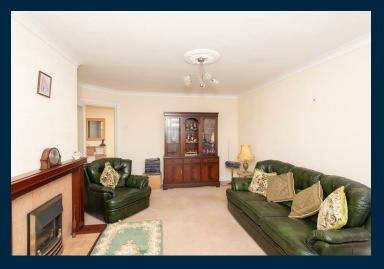

This maisonette is situated on the ground floor of this purpose built block. There are two double bedrooms, a large lounge/diner, kitchen and bathroom.

Outside there is an easily maintained private garden that can be accessed via the lounge patio doors as well as the kitchen back door. The garage en bloc is situated to the rear of the garden and provides a parking space in front.