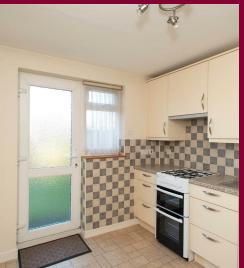

This maisonette is situated on the ground floor of this purpose built block. There are two double bedrooms, a large lounge/diner, kitchen and bathroom.

Outside there is an easily maintained private garden that can be accessed via the lounge patio doors as well as the kitchen back door. The garage en bloc is situated to the rear of the garden and provides a parking space in front.