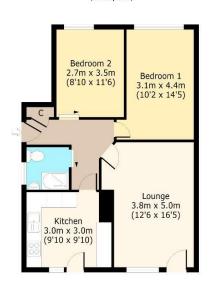

## Front Ground Approx. 59.9 sq. meters (645 sq. feet)

Total area: approx. 59.9 sq. meters (645 sq. feet) For illustration purposes only - not to scale

rightmove 🗅

Zoopla.co.uk

**IMPORTANT:** These property details are set out as a general guideline only and do not constitute any part of an offer or contract. Any services, equipment, fittings or central heating systems have not been tested and no warranty is given or implied that these are in working order. Buyers are advised to obtain verification from the solicitor or surveyor. Fixtures, fittings and other items are not included unless specified. All measurements, distances and areas are approximate, and for guidance only. Room measurements are taken to the nearest 3" and prospective buyers are advised to check these for any particular purpose, e.g fitted carpets and furniture.

This maisonette is situated on the ground floor of this purpose built block. There are two double bedrooms, a large lounge/diner, kitchen and bathroom.

Outside there is an easily maintained private garden that can be accessed via the lounge patio doors as well as the kitchen back door. The garage en bloc is situated to the rear of the garden and provides a parking space in front.