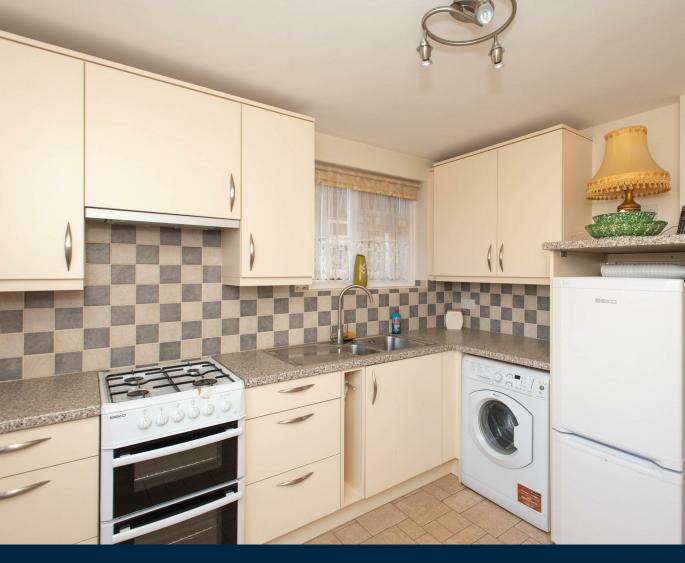

This maisonette is situated on the ground floor of this purpose built block. There are two double bedrooms, a large lounge/diner, kitchen and bathroom.

Outside there is an easily maintained private garden that can be accessed via the lounge patio doors as well as the kitchen back door. The garage en bloc is situated to the rear of the garden and provides a parking space in front.