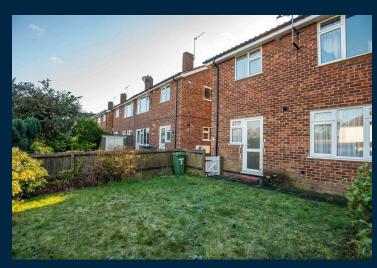

This maisonette is situated on the ground floor of this purpose built block. There are two double bedrooms, a large lounge/diner, kitchen and bathroom.

Outside there is an easily maintained private garden that can be accessed via the lounge patio doors as well as the kitchen back door. The garage en bloc is situated to the rear of the garden and provides a parking space in front.