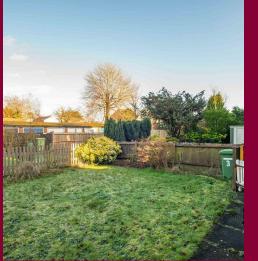

This maisonette is situated on the ground floor of this purpose built block. There are two double bedrooms, a large lounge/diner, kitchen and bathroom.

Outside there is an easily maintained private garden that can be accessed via the lounge patio doors as well as the kitchen back door. The garage en bloc is situated to the rear of the garden and provides a parking space in front.