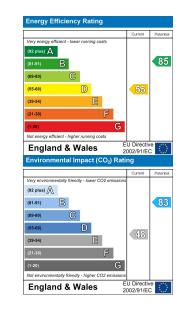

1ST FLOOR
APPROX. FLOOR
AREA 382 SQ.FT.
(35.5 SQ.M.)

TOTAL APPROX. FLOOR AREA 729 SQ.FT. (67.8 SQ.M.)

attempt has been made to ensure the accuracy of the floor plan contained here, measurements are approximate and no responsibility is taken for any error, and any other items are approximate and no responsibility is taken for any error, is for illustrative purposes only and should be used as such by any containces shown have not been tested and no guarantee can be given



















01322 47 99 33 bexley@anthonymartin.co.uk

www.anthonymartin.co.uk

IMPORTANT: we would like to inform prospective purchasers that these sales particulars have been prepared as a general guide only. A detailed survey has not been carried out, nor the services, appliances and fittings tested. Room