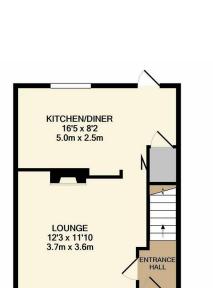

# **CURTISMILL WAY**

**ORPINGTON** 

Offers In Excess Of £300,000

Anthony Martin are privileged to offer for sale this two bedroom terrace house which is a great first time buyer project.

The property comprises of a porch and entrance hall, off of the hall is a sizeable lounge and to the rear of this is a kitchen diner. Upstairs there are two bedrooms and a bathroom but with a little imagination and the adding of a stud wall in the right place this property could easily be a three bedroom! To the front there is a driveway and to the rear there is a garden.