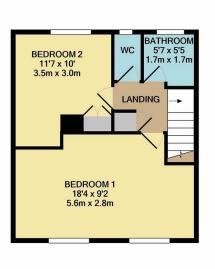

1ST FLOOR
APPROX. FLOOR
AREA 382 SQ.FT.
(35.5 SQ.M.)

TOTAL APPROX. FLOOR AREA 729 SQ.FT. (67.8 SQ.M.)

attempt has been made to ensure the accuracy of the floor plan contained here, measurements are approximate and no responsibility is taken for any error, and any other items are approximate and no responsibility is taken for any error, is for illustrative purposes only and should be used as such by any containces shown have not been tested and no guarantee can be given

# **CURTISMILL WAY**

**ORPINGTON** 

Offers In Excess Of £300,000

Anthony Martin are privileged to offer for sale this two bedroom terrace house which is a great first time buyer project.

The property comprises of a porch and entrance hall, off of the hall is a sizeable lounge and to the rear of this is a kitchen diner. Upstairs there are two bedrooms and a bathroom but with a little imagination and the adding of a stud wall in the right place this property could easily be a three bedroom! To the front there is a driveway and to the rear there is a garden.