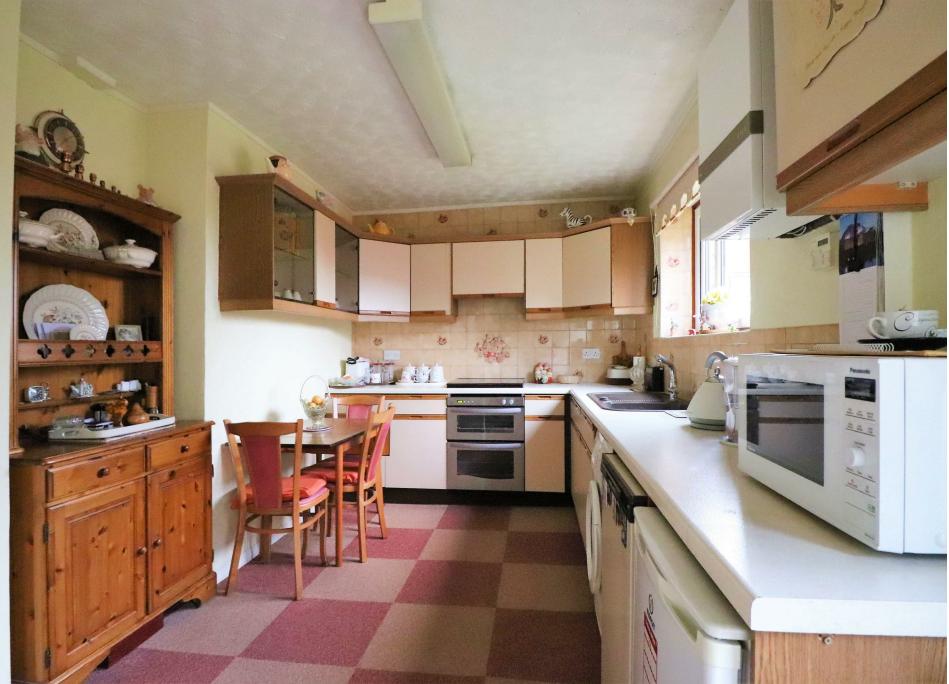

# **CURTISMILL WAY**

**ORPINGTON** 

Offers In Excess Of £300,000

Anthony Martin are privileged to offer for sale this two bedroom terrace house which is a great first time buyer project.

The property comprises of a porch and entrance hall, off of the hall is a sizeable lounge and to the rear of this is a kitchen diner. Upstairs there are two bedrooms and a bathroom but with a little imagination and the adding of a stud wall in the right place this property could easily be a three bedroom! To the front there is a driveway and to the rear there is a garden.

## 2 BEDROOMS • 1 RECEPTION ROOMS • 1 BATHROOMS