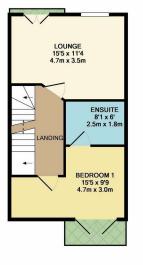

The bridge offers transport links with the shuttle bus running throughout the development allowing access in Dartford town centre which in turn will guide you to the train station for those who need to commute into central London. The property is set out over three separate floors and benefits from plenty of storage space for your every day household goods. The ground floor offers an impressive kitchen/diner with an ideal space to sit and relax at the dinner table, downstairs w/c and integral garage. On the second floor there is a spacious lounge and Juliet balcony, perfect for those who like comfort of a living room to sit and relax of an evening. The master bedroom is a very good size, with balcony over looking a park and comes with a separate en-suite. The third floor has a further three bedrooms and shower room. The rear sunny garden is a perfect size, with side access and there is also off street parking at the front, plus visitor bays.

## DARTFORD

- Three Bedrooms & Loft Room
- Over Three Floors
- Fantastic Family Home
- Impressive Kitchen/Diner
- En-Suite To Master Bedroom
- Shower Room & Downstairs W/C
- Sought After Bridge Development
- Integral Garage & Parking
- Close To Bus Service
- Rear Garden