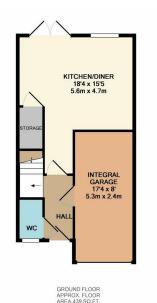

The bridge offers transport links with the shuttle bus running throughout the development allowing access in Dartford town centre which in turn will guide you to the train station for those who need to commute into central London. The property is set out over three separate floors and benefits from plenty of storage space for your every day household goods. The ground floor offers an impressive kitchen/diner with an ideal space to sit and relax at the dinner table, downstairs w/c and integral garage. On the second floor there is a spacious lounge and Juliet balcony, perfect for those who like comfort of a living room to sit and relax of an evening. The master bedroom is a very good size, with balcony over looking a park and comes with a separate en-suite. The third floor has a further three bedrooms and shower room. The rear sunny garden is a perfect size, with side access and there is also off street parking at the front, plus visitor bays.

## DARTFORD

- Three Bedrooms & Loft Room
- Over Three Floors
- Fantastic Family Home
- Impressive Kitchen/Diner
- En-Suite To Master Bedroom
- Shower Room & Downstairs W/C
- Sought After Bridge Development
- Integral Garage & Parking
- Close To Bus Service
- Rear Garden