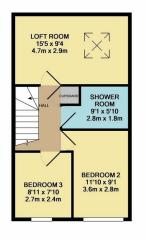

The bridge offers transport links with the shuttle bus running throughout the development allowing access in Dartford town centre which in turn will guide you to the train station for those who need to commute into central London. The property is set out over three separate floors and benefits from plenty of storage space for your every day household goods. The ground floor offers an impressive kitchen/diner with an ideal space to sit and relax at the dinner table, downstairs w/c and integral garage. On the second floor there is a spacious lounge and Juliet balcony, perfect for those who like comfort of a living room to sit and relax of an evening. The master bedroom is a very good size, with balcony over looking a park and comes with a separate en-suite. The third floor has a further three bedrooms and shower room. The rear sunny garden is a perfect size, with side access and there is also off street parking at the front, plus visitor bays.

## DARTFORD

- Three Bedrooms & Loft Room
- Over Three Floors
- Fantastic Family Home
- Impressive Kitchen/Diner
- En-Suite To Master Bedroom
- Shower Room & Downstairs W/C
- Sought After Bridge Development
- Integral Garage & Parking
- Close To Bus Service
- Rear Garden