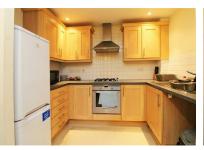

The accommodation on offer comprises of a large open plan lounge / dining room which then also leads to a modern kitchen, the bedroom is a good size double room which comes with a built in wardrobe, the bathroom can be found just off of the hallway along with a good size storage cupboard.