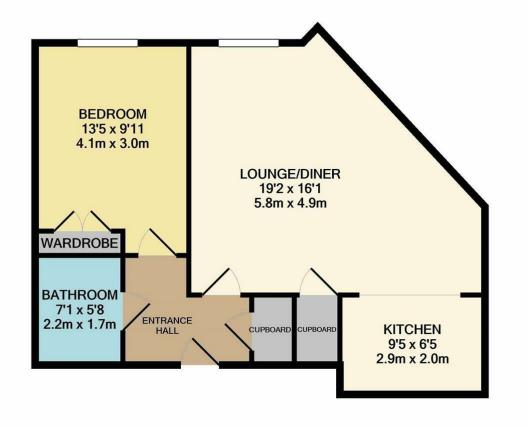

TOTAL APPROX. FLOOR AREA 573 SQ.FT. (53.2 SQ.M.)

Whilst every attempt has been made to ensure the accuracy of the floor plan contained here, measurements of doors, windows, rooms and any other items are approximate and no responsibility is taken for any error, omission, or mis-statement. This plan is for illustrative purposes only and should be used as such by any prospective purchaser. The services, systems and appliances shown have not been tested and no guarantee as to their operability or efficiency can be given

The accommodation on offer comprises of a large open plan lounge / dining room which then also leads to a modern kitchen, the bedroom is a good size double room which comes with a built in wardrobe, the bathroom can be found just off of the hallway along with a good size storage cupboard.