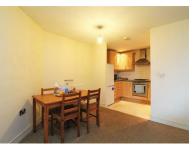

The accommodation on offer comprises of a large open plan lounge / dining room which then also leads to a modern kitchen, the bedroom is a good size double room which comes with a built in wardrobe, the bathroom can be found just off of the hallway along with a good size storage cupboard.