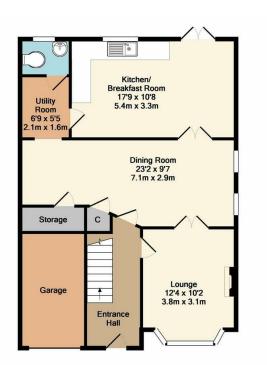

## ST. AUDREY AVENUE BEXLEYHEATH

- Detached Family House
- Four Bedrooms
- Two Spacious Reception Rooms
- Large Family Bathroom
- Private Rear Garden
- EPC: E 46
- Parking Off Street For Three Cars
- Close to Barnehurst Train Station
- Close To Local Amenities
- Garage

With a home of this magnitude how could you possibly say no. Its imposing stance set back from the road with its pillaring features is sure to be a real crowd pleaser.

The two reception room give you that much needed divided space to escape in. With one room to relax in of an evening, what better than to use the dining room for those banquet evenings. So invite your friends and family over because there is plenty of parking on the sweeping driveway for them to pull up on.

This spacious family home boasts two family bathrooms, a large kitchen overlooking the ample sized garden and patio which is ideal for those family gatherings.

Upstairs has four separate bedrooms.

If you need the station then this is in the ideal location for it. Just a quick stroll down the road will get you there and being within zone 6 it has speedy links to London at affordable prices.

## 4 BEDROOMS • 2 RECEPTION ROOMS • 2 BATHROOMS