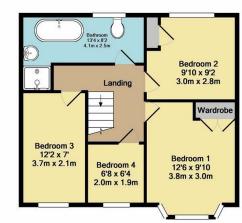

## ST. AUDREY AVENUE BEXLEYHEATH

- Detached Family House
- Four Bedrooms
- Two Spacious Reception Rooms
- Large Family Bathroom
- Private Rear Garden
- EPC: E 46
- Parking Off Street For Three Cars
- Close to Barnehurst Train Station
- Close To Local Amenities
- Garage

This spacious family home boasts two family bathrooms, a large kitchen overlooking the ample sized garden and patio which is ideal for those family gatherings.

Upstairs has four separate bedrooms.

If you need the station then this is in the ideal location for it. Just a quick stroll down the road will get you there and being within zone 6 it has speedy links to London at affordable prices.

## 4 BEDROOMS • 2 RECEPTION ROOMS • 2 BATHROOMS