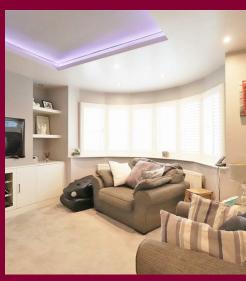

The lounge is to the front of the property, this room has the well known bay window which adds character aswell as some extra space, this is a great area to unwind and to cosy up while watching a film, Also to the ground floor is a WC.