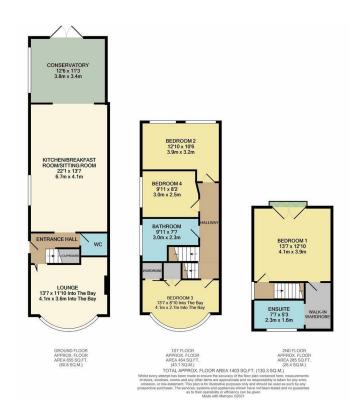

The property itself has undergone a huge transformation by the current owners so the next lucky owner can simply move in, un pack and relax in there new home!

The accommodation on offer comprises of an entrance hall, which leads into the VERY LARGE kitchen/breakfast/sitting room, this area is certainly the heart of the home, from here you can access the conservatory which also leads in to the rear garden.

The lounge is to the front of the property, this room has the well known bay window which adds character aswell as some extra space, this is a great area to unwind and to cosy up while watching a film, Also to the ground floor is a WC.

To the first floor there are THREE DOUBLE bedrooms and a good size family bathroom and if all this wasn't enough the loft area has bee converted into a well deserved master suite with walk in wardrobe and an en suite shower room.

There is off road parking to the front for two cars and as mentioned a great size garden to the rear which comes complete with side access and summerhouse to the rear which would be perfect for anyone needing to work from home.