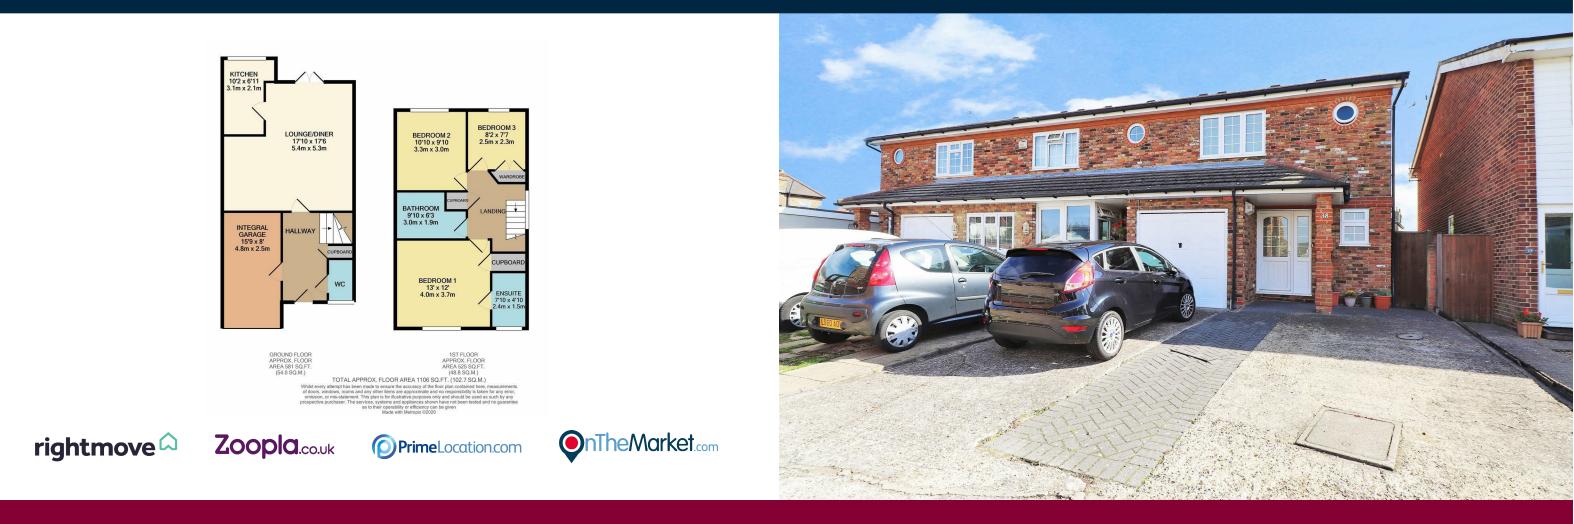

What's even better is that this family house is simply stunning, being of a modern design both inside and out and adding to the flare is the fact that this is in a quiet cul de sac.

The ground floor has an open plan lounge come dining area and a beautiful kitchen. There's also a WC.

Upstairs has three well proportioned bedroom's, one with an en suite and a family sized bathroom.

The rear garden is of low maintenance and the front has a driveway in addition to an integral garage.

- THREE BEDROOM HOUSE
- HIGHLY SOUGHT AFTER
  LOCATION
- QUIET CUL DE SAC
- CLOSE TO BURSED WOODS
  PRIMARY SCHOOL
- DOWNSTAIRS WC
- EN SUITE TO BEDROOM ONE
- INTEGRAL GARAGE AND
  DRIVEWAY
- 1106 SQ FT
- EPC TBC