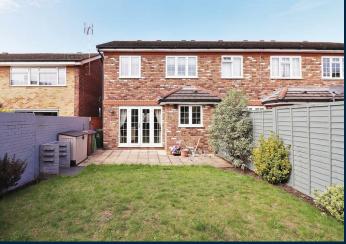

Upstairs has three well proportioned bedroom's, one with an en suite and a family sized bathroom.

The rear garden is of low maintenance and the front has a driveway in addition to an integral garage.

- THREE BEDROOM HOUSE
- HIGHLY SOUGHT AFTER
  LOCATION
- QUIET CUL DE SAC
- CLOSE TO BURSED WOODS
  PRIMARY SCHOOL
- DOWNSTAIRS WC
- EN SUITE TO BEDROOM ONE
- INTEGRAL GARAGE AND
  DRIVEWAY
- 1106 SQ FT
- EPC TBC