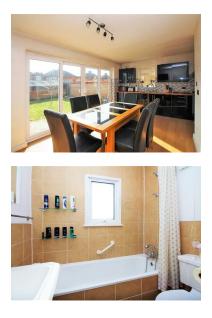

Located on a popular residential road on the Welling/Bexleyheath boarders this property gives great access to local schools, shops and transport.

The accommodation on offer comprises entrance porch, entrance hall, from here you can access all of the ground floor living space and has direct access to the garage from here as well. The lounge/family room has been knocked through making this into a very spacious room, there are double doors leading from here into the extended 'L' shape kitchen/diner which overlook the rear garden.

## **OKEHAMPTON**

WELLING

- Extended semi detached home
- Three bedrooms
- first floor bathroom
- Lounge/family room
- Extended Kitchen/dining room
- Modern kitchen
- Garage to side
- Must be viewed
- Floor Area: 1,076 Sq Ft
- EPC Rating: D 59