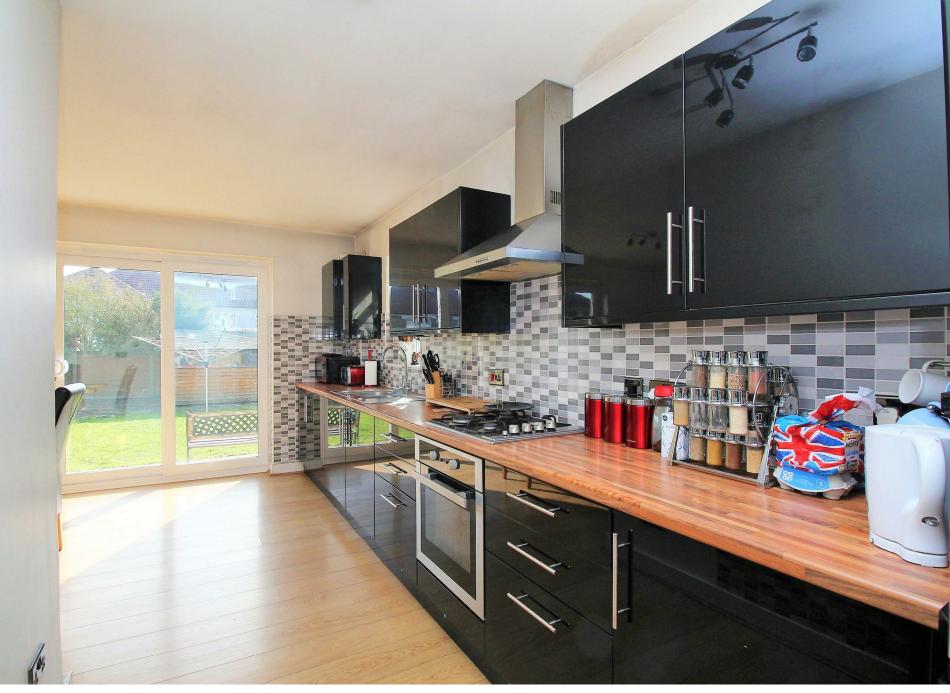

Located on a popular residential road on the Welling/Bexleyheath boarders this property gives great access to local schools, shops and transport.

The accommodation on offer comprises entrance porch, entrance hall, from here you can access all of the ground floor living space and has direct access to the garage from here as well. The lounge/family room has been knocked through making this into a very spacious room, there are double doors leading from here into the extended 'L' shape kitchen/diner which overlook the rear garden.

## **OKEHAMPTON**

WELLING

- Extended semi detached home
- Three bedrooms
- first floor bathroom
- Lounge/family room
- Extended Kitchen/dining room
- Modern kitchen
- Garage to side
- Must be viewed
- Floor Area: 1,076 Sq Ft
- EPC Rating: D 59