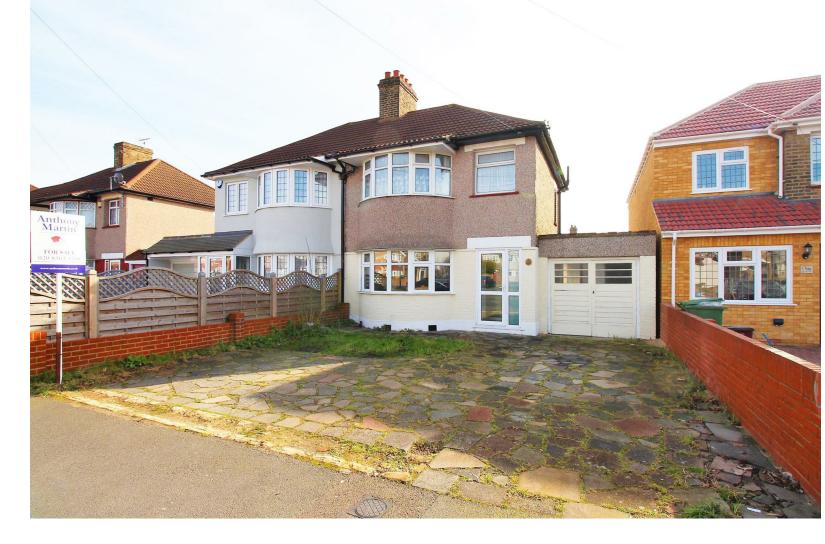

## OKEHAMPTON CRESCENT **WELLING** Guide Price £425,000

## \*\* PRICE RANGE £425,000 - £450,000 \*\*

If you're looking for a spacious semi-detached home with further potential to extend (STPP) then look no further as this Stevens property will certainly fit the bill!

Located on a popular residential road on the Welling/Bexleyheath boarders this property gives great access to local schools, shops and transport.

The accommodation on offer comprises entrance porch, entrance hall, from here you can access all of the ground floor living space and has direct access to the garage from here as well. The lounge/family room has been knocked through making this into a very spacious room, there are double doors leading from here into the extended 'L' shape kitchen/diner which overlook the rear garden.