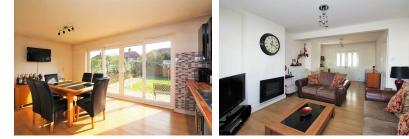

Located on a popular residential road on the Welling/Bexleyheath boarders this property gives great access to local schools, shops and transport.

The accommodation on offer comprises entrance porch, entrance hall, from here you can access all of the ground floor living space and has direct access to the garage from here as well. The lounge/family room has been knocked through making this into a very spacious room, there are double doors leading from here into the extended 'L' shape kitchen/diner which overlook the rear garden.

## **OKEHAMPTON**

WELLING

- Extended semi detached home
- Three bedrooms
- first floor bathroom
- Lounge/family room
- Extended Kitchen/dining room
- Modern kitchen
- Garage to side
- Must be viewed
- Floor Area: 1,076 Sq Ft
- EPC Rating: D 59