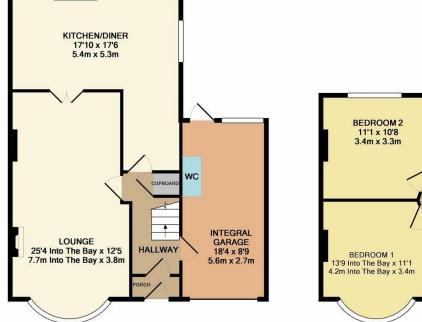

1ST FLOOR APPROX. FLOOR AREA 370 SQ.FT. (34.4 SQ.M.) TOTAL APPROX. FLOOR AREA 1076 SQ.FT. (100.0 SQ.M.) very attempt has been made to ensure the accuracy of the floor plan contained here, measuremen s, windows, rooms and any other items are approximate and no responsibility is taken for any error on, or mis-statement. This plan is for illustrative purposes only and should be used as such by any as to their operability or efficiency can be given Made with Metropix ©2019

PrimeLocation.com

IMPORTANT: we would like to inform prospective purchasers that these sales particulars have been prepared as a general guide only. A detailed survey has not been carried out, nor the services, appliances and fittings tested. Room sizes should not be relied upon for four higher purchasers and neutrophysical follows. upon for furnishing purposes and are approximate. If floor plans are included, they are for guidance only and illustration purposes only and may not be to scale. If there are any importan natters likely to affect your decision to buy, please contact us ing the property

Located on a popular residential road on the Welling/Bexleyheath boarders this property gives great access to local schools, shops and transport.

The accommodation on offer comprises entrance porch, entrance hall, from here you can access all of the ground floor living space and has direct access to the garage from here as well. The lounge/family room has been knocked through making this into a very spacious room, there are double doors leading from here into the extended 'L' shape kitchen/diner which overlook the rear garden.

To the first floor there are three bedrooms and family bathroom. Externally there is off road parking to the front for three cars and an approx 50ft rear garden.

To not miss out CALL ANTHONY MARTIN today to arrange your viewing!