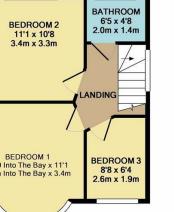

1ST FLOOR APPROX. FLOOR AREA 370 SQ.FT. (34.4 SQ.M.) TOTAL APPROX. FLOOR AREA 1076 SQ.FT. (100.0 SQ.M.) very attempt has been made to ensure the accuracy of the floor plan contained here, measuremen s, windows, rooms and any other items are approximate and no responsibility is taken for any error on, or mis-statement. This plan is for illustrative purposes only and should be used as such by any as to their operability or efficiency can be given Made with Metropix ©2019

PrimeLocation.com

IMPORTANT: we would like to inform prospective purchasers that these sales particulars have been prepared as a general guide only. A detailed survey has not been carried out, nor the services, appliances and fittings tested. Room sizes should not be relied upon for four higher purchasers and neutrophysical follows. upon for furnishing purposes and are approximate. If floor plans are included, they are for guidance only and illustration purposes only and may not be to scale. If there are any importan natters likely to affect your decision to buy, please contact us ing the property

To the first floor there are three bedrooms and family bathroom. Externally there is off road parking to the front for three cars and an approx 50ft rear garden.

To not miss out CALL ANTHONY MARTIN today to arrange your viewing!