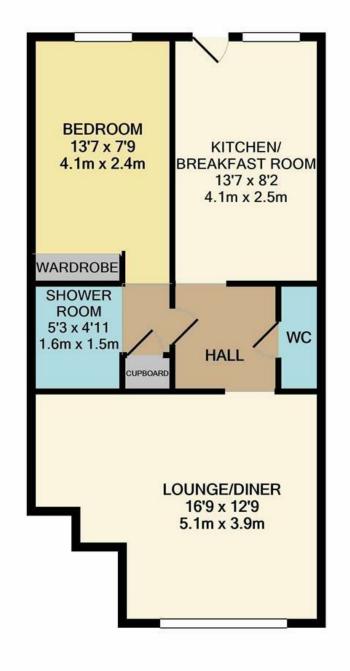

TOTAL APPROX. FLOOR AREA 490 SQ.FT. (45.5 SQ.M.)

Whilst every attempt has been made to ensure the accuracy of the floor plan contained here, measurements of doors, windows, rooms and any other items are approximate and no responsibility is taken for any error, omission, or mis-statement. This plan is for illustrative purposes only and should be used as such by any prospective purchaser. The services, systems and appliances shown have not been tested and no guarantee as to their operability or efficiency can be given

Spacious one double bedroom ground floor maisonette, is a must see for those who are looking to get on the property ladder or an investor looking to expand their portfolio. Upon entering the property, you are greeted by a very impressive kitchen/breakfast room, with plenty of cupboard space and work surface. The lounge/diner is larger than average, with enough space for dining table and chairs. The master bedroom is of a very generous size with more than enough space for a double bed and the usual furniture such as wardrobes and a chest of drawers. Finally the shower room is tiled with walk in shower, sink and separate w/c.