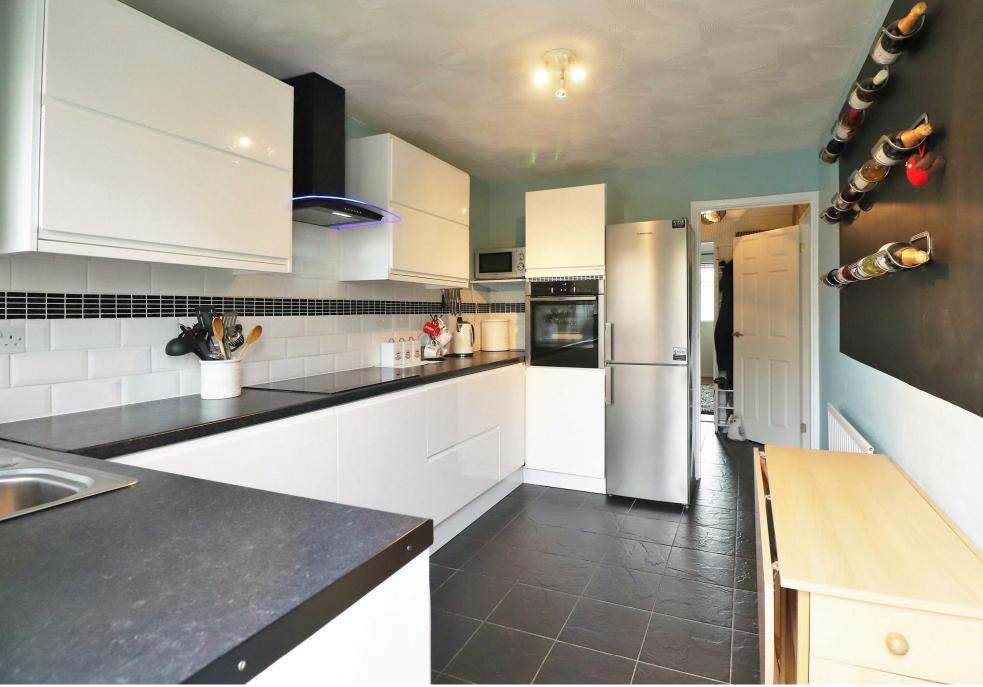

Spacious one double bedroom ground floor maisonette, is a must see for those who are looking to get on the property ladder or an investor looking to expand their portfolio. Upon entering the property, you are greeted by a very impressive kitchen/breakfast room, with plenty of cupboard space and work surface. The lounge/diner is larger than average, with enough space for dining table and chairs. The master bedroom is of a very generous size with more than enough space for a double bed and the usual furniture such as wardrobes and a chest of drawers. Finally the shower room is tiled with walk in shower, sink and separate w/c.