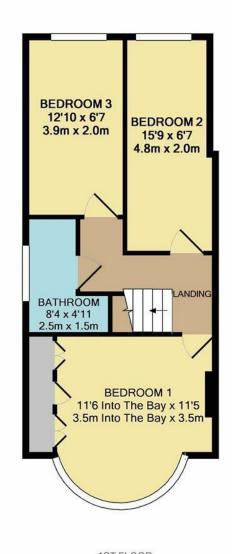

GROUND FLOOR APPROX. FLOOR AREA 417 SQ.FT. (38.7 SQ.M.)

APPROX. FLOOR AREA 420 SQ.FT. (39.0 SQ.M.)

TOTAL APPROX. FLOOR AREA 836 SQ.FT. (77.7 SQ.M.)

Whilst every attempt has been made to ensure the accuracy of the floor plan contained here, measurements of doors, windows, rooms and any other items are approximate and no responsibility is taken for any error, omission, or mis-statement. This plan is for illustrative purposes only and should be used as such by any prospective purchaser. The services, systems and appliances shown have not been tested and no guarantee as to their operability or efficiency can be given

To the first floor there are THREE WELL PROPORTIONED BEDROOMS and ENLARGED modern bathroom.

This is a great family home which I'm sure will get alot of interest SO CALL ANTHONY MARTIN NOW to arrange your viewing!