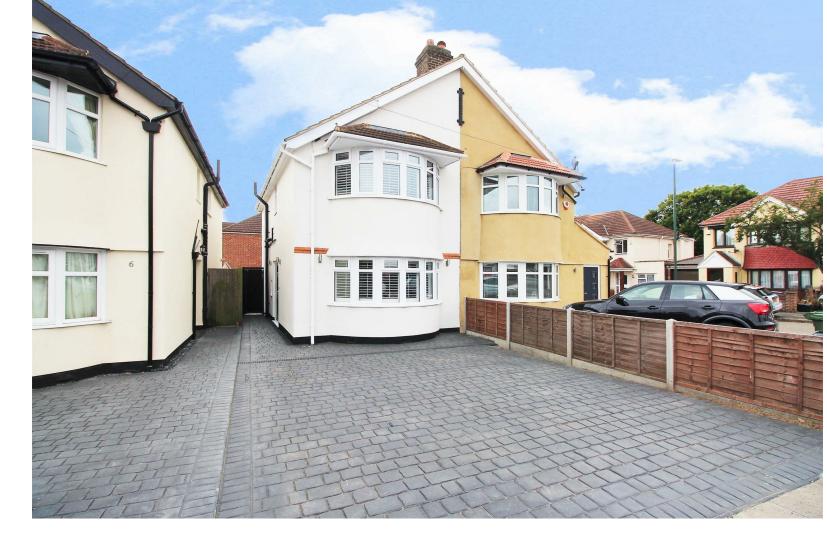

## TENBY ROAD

WELLING

Guide Price £,400,000

\*\* PRICE RANGE £400,000 - £425,000 \*\*

New to the market is this STUNNING EXTENDED SEMI DETACHED STEVEN'S HOME which has been lovingly cared for by the current owners allowing the new lucky owner to just move in and enjoy!

On arrival you will notice that everything externally has been updated from the smooth rendered walls to the printed driveway making this a very low maintenance and easy to keep property.

The accommodation on offer comprises of a bay fronted lounge to the front, dining room to the middle of the home which gives access to the ground floor WC, the dining room is also partly open plan to the modern fitted kitchen, from here you have a door leading to the very well maintained rear garden.