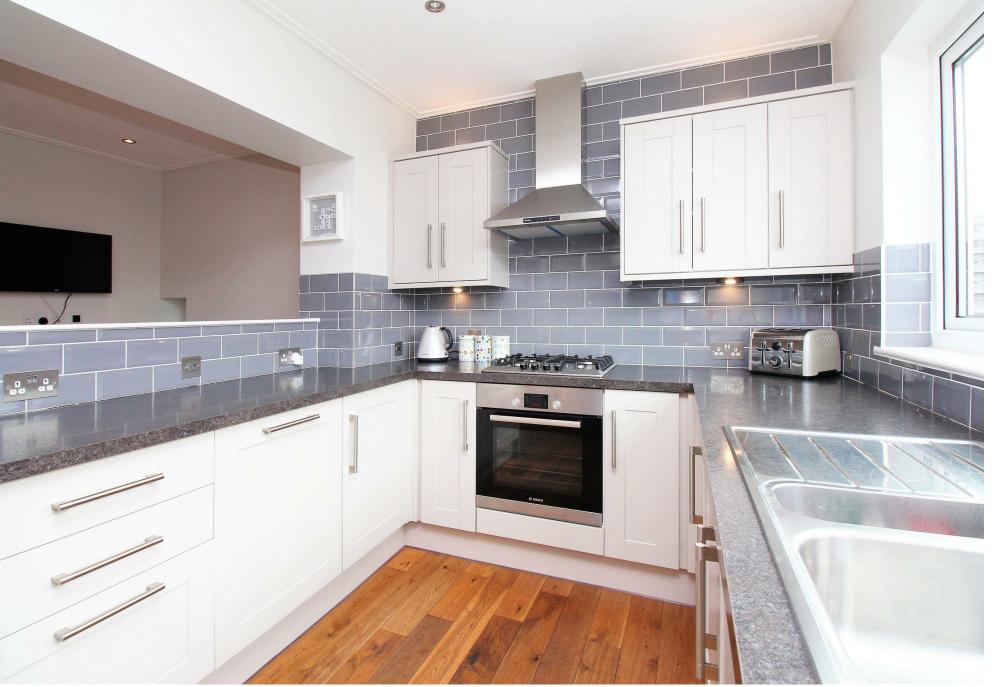

On arrival you will notice that everything externally has been updated from the smooth rendered walls to the printed driveway making this a very low maintenance and easy to keep property.

The accommodation on offer comprises of a bay fronted lounge to the front, dining room to the middle of the home which gives access to the ground floor WC, the dining room is also partly open plan to the modern fitted kitchen, from here you have a door leading to the very well maintained rear garden.