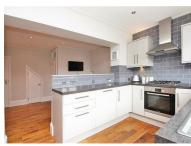

On arrival you will notice that everything externally has been updated from the smooth rendered walls to the printed driveway making this a very low maintenance and easy to keep property.

The accommodation on offer comprises of a bay fronted lounge to the front, dining room to the middle of the home which gives access to the ground floor WC, the dining room is also partly open plan to the modern fitted kitchen, from here you have a door leading to the very well maintained rear garden.