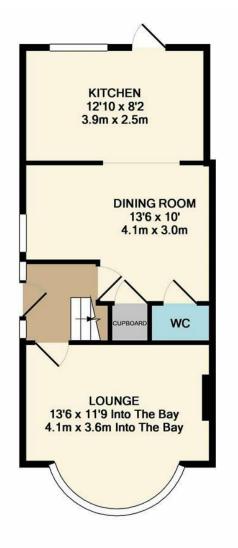

GROUND FLOOR APPROX. FLOOR AREA 417 SQ.FT. (38.7 SQ.M.)

APPROX. FLOOR AREA 420 SQ.FT. (39.0 SQ.M.)

TOTAL APPROX. FLOOR AREA 836 SQ.FT. (77.7 SQ.M.)

Whilst every attempt has been made to ensure the accuracy of the floor plan contained here, measurements of doors, windows, rooms and any other items are approximate and no responsibility is taken for any error, omission, or mis-statement. This plan is for illustrative purposes only and should be used as such by any prospective purchaser. The services, systems and appliances shown have not been tested and no guarantee as to their operability or efficiency can be given

On arrival you will notice that everything externally has been updated from the smooth rendered walls to the printed driveway making this a very low maintenance and easy to keep property.

The accommodation on offer comprises of a bay fronted lounge to the front, dining room to the middle of the home which gives access to the ground floor WC, the dining room is also partly open plan to the modern fitted kitchen, from here you have a door leading to the very well maintained rear garden.