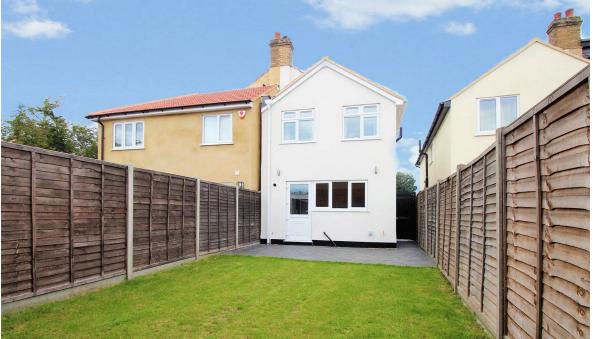

On arrival you will notice that everything externally has been updated from the smooth rendered walls to the printed driveway making this a very low maintenance and easy to keep property.

The accommodation on offer comprises of a bay fronted lounge to the front, dining room to the middle of the home which gives access to the ground floor WC, the dining room is also partly open plan to the modern fitted kitchen, from here you have a door leading to the very well maintained rear garden.