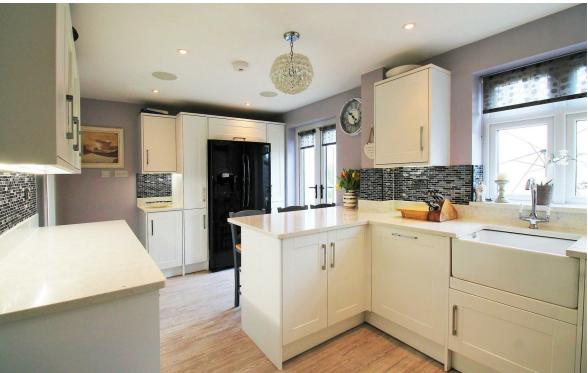

## Anthony Martin Estate Agents

comfortable living accommodation.

Once through the door you will notice the current owners have left no stone unturned in attention to detail. There is an entrance porch which is ideal for all those muddy shoes, this leads to a large welcoming entrance hall. There are two well-proportioned reception areas with the second reception room opening out into a light and airy conservatory. The kitchen is fit for any king and queen and is the pièce de résistance of this stunning home, it is ideal for any budding cook and is equipped with all the mod cons including a six ring cooker range while there is an additional ground floor shower room and an extra reception which would be ideal to use as a fourth bedroom or study. To the first floor there are three double bedrooms with bedroom one having a Jack and Jill bathroom/shower room and an extra shower room which is ideal if you have a large family.