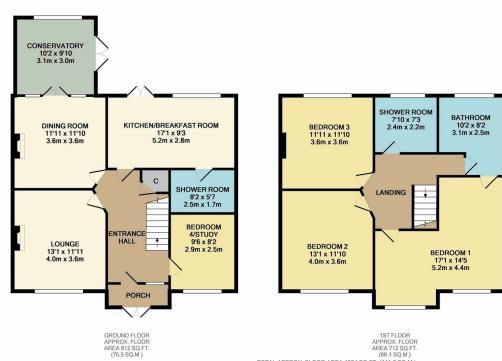

## Anthony Martin Estate Agents

comfortable living accommodation.

Once through the door you will notice the current owners have left no stone unturned in attention to detail. There is an entrance porch which is ideal for all those muddy shoes, this leads to a large welcoming entrance hall. There are two well-proportioned reception areas with the second reception room opening out into a light and airy conservatory. The kitchen is fit for any king and queen and is the pièce de résistance of this stunning home, it is ideal for any budding cook and is equipped with all the mod cons including a six ring cooker range while there is an additional ground floor shower room and an extra reception which would be ideal to use as a fourth bedroom or study. To the first floor there are three double bedrooms with bedroom one having a Jack and Jill bathroom/shower room and an extra shower room which is ideal if you have a large family.

## 4 BEDROOMS • 2 RECEPTION ROOMS • 3 BATHROOMS

- Rarely available
- Four bedrooms
- Two reception rooms
- Three bathrooms
- Conservatory
- Very well presented
- Popular location
- Must be viewed
- Floor Area: 1524 Sq Ft
- EPC: D 57