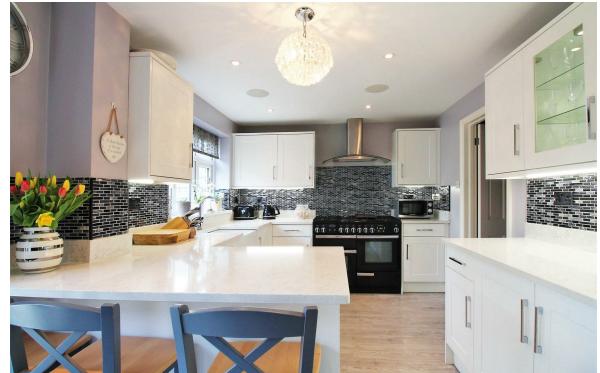

## Anthony Martin Estate Agents

comfortable living accommodation.

Once through the door you will notice the current owners have left no stone unturned in attention to detail. There is an entrance porch which is ideal for all those muddy shoes, this leads to a large welcoming entrance hall. There are two well-proportioned reception areas with the second reception room opening out into a light and airy conservatory. The kitchen is fit for any king and queen and is the pièce de résistance of this stunning home, it is ideal for any budding cook and is equipped with all the mod cons including a six ring cooker range while there is an additional ground floor shower room and an extra reception which would be ideal to use as a fourth bedroom or study. To the first floor there are three double bedrooms with bedroom one having a Jack and Jill bathroom/shower room and an extra shower room which is ideal if you have a large family.