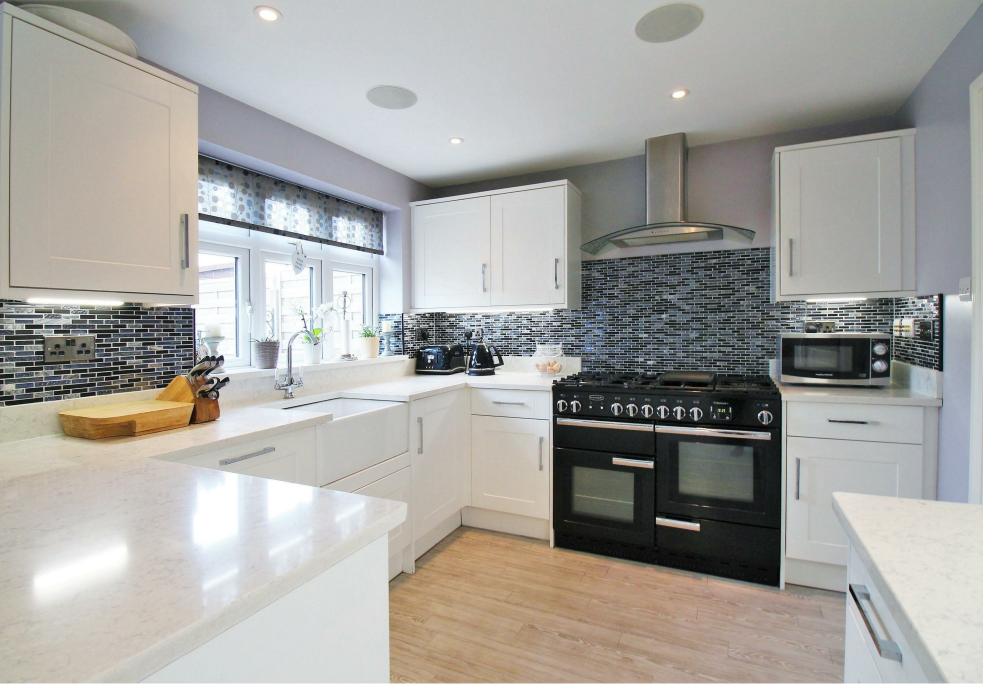

## Anthony Martin Estate Agents

comfortable living accommodation.

Once through the door you will notice the current owners have left no stone unturned in attention to detail. There is an entrance porch which is ideal for all those muddy shoes, this leads to a large welcoming entrance hall. There are two well-proportioned reception areas with the second reception room opening out into a light and airy conservatory. The kitchen is fit for any king and queen and is the pièce de résistance of this stunning home, it is ideal for any budding cook and is equipped with all the mod cons including a six ring cooker range while there is an additional ground floor shower room and an extra reception which would be ideal to use as a fourth bedroom or study. To the first floor there are three double bedrooms with bedroom one having a Jack and Jill bathroom/shower room and an extra shower room which is ideal if you have a large family.