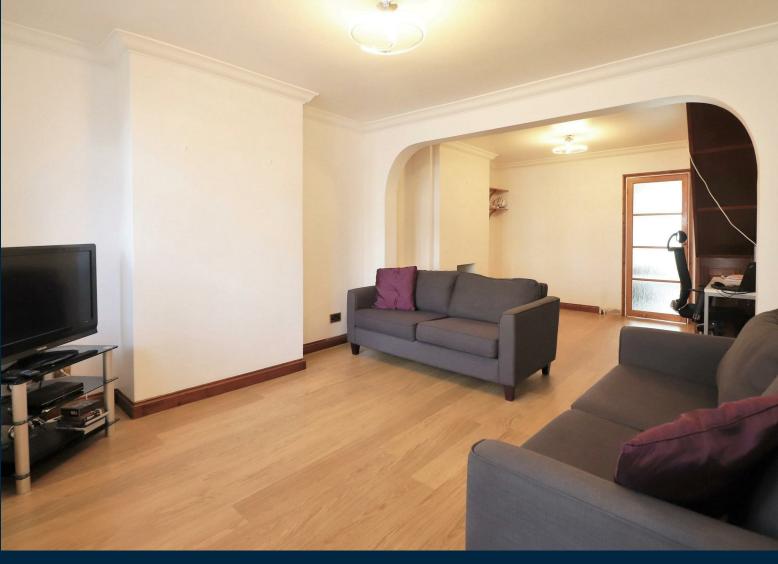

The accommodation on offer comprises of entrance porch which then leads into the open plan lounge/dining room, the kitchen is to the rear of the property and is a good size room, this then also gives access to the newly fitted bathroom and conservatory.