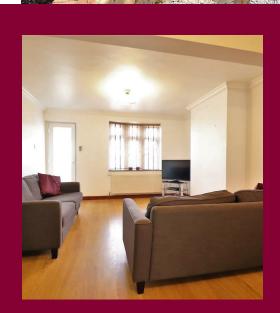

The accommodation on offer comprises of entrance porch which then leads into the open plan lounge/dining room, the kitchen is to the rear of the property and is a good size room, this then also gives access to the newly fitted bathroom and conservatory.