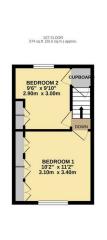

## **Alers Road, South Bexleyheath**

TOTAL FLOOR AREA: 792 sq.ft. (73.6 sq.m.) approx.

White very attempt has been name to ensure the accuracy of the floogistic contained here, measurement of doors, increase, norms and any offer the raw are approximate and on expensable spice in the property and approximate and approximate and on expensable spice in expensable spice in expensable spice in expensable spice. The property purchaser. The services, systems and applicates shown here not been tended and no gueral as to their operating or efficiency, can be given.

To the first floor there are TWO DOUBLE BEDROOMS.

Externally there is a nice size rear garden with pedestrian rear access and a large frontage offering off road parking.

So if your looking for your perfect first home to get you on to the property ladder or maybe another buy to let investment to add to your portfolio then look no further and call us today to arrange your viewing!