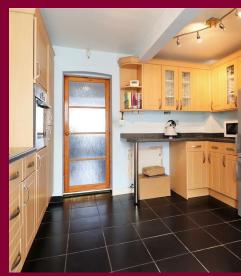

The accommodation on offer comprises of entrance porch which then leads into the open plan lounge/dining room, the kitchen is to the rear of the property and is a good size room, this then also gives access to the newly fitted bathroom and conservatory.