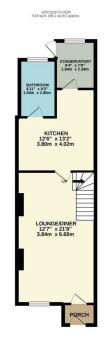

## **Alers Road, South Bexleyheath**

TOTAL FLOOR AREA: 792 sq.ft. (73.6 sq.m.) approx.

White very attempt has been name to ensure the accuracy of the floogistic contained here, measurement of doors, increase, norms and any offer the raw are approximate and on expensable spice in the property and approximate and approximate and on expensable spice in expensable spice in expensable spice in expensable spice. The property purchaser. The services, systems and applicates shown here not been tended and no gueral as to their operating or efficiency, can be given.

The accommodation on offer comprises of entrance porch which then leads into the open plan lounge/dining room, the kitchen is to the rear of the property and is a good size room, this then also gives access to the newly fitted bathroom and conservatory.