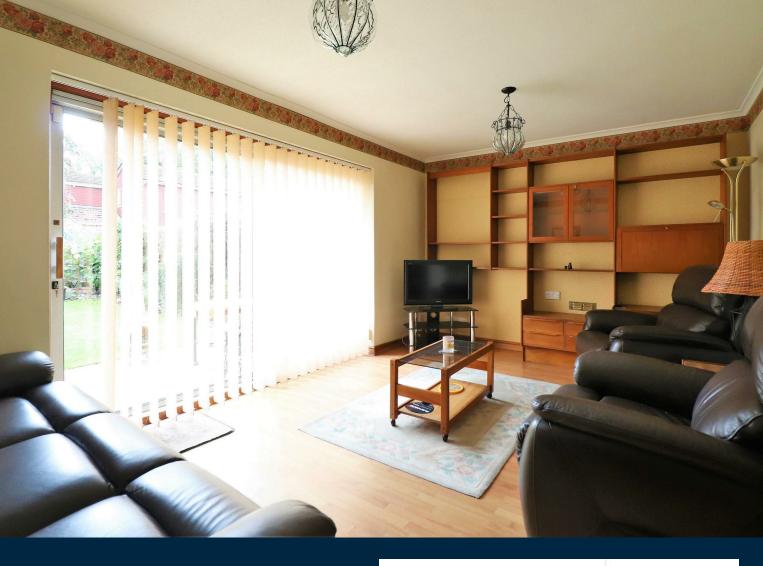

## Worcester Close Greenhithe

Are you looking for a refurbishment project? Then this property could be for you.

This spacious home offers a light and airy lounge with space for the whole family to relax, The patio doors lead you to the immaculately maintained rear garden which has been mainly laid to lawn with mature shrubs and three sheds with storage. The large kitchen / dining room offers copious amounts of storage and space for appliances. The first floor offers access to three sizeable bedrooms and the family bathroom. **Externally there is a garage** en-bloc and residents parking within the close.