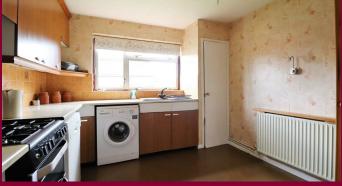

## Worcester Close Greenhithe

Are you looking for a refurbishment project? Then this property could be for you.

This spacious home offers a light and airy lounge with space for the whole family to relax, The patio doors lead you to the immaculately maintained rear garden which has been mainly laid to lawn with mature shrubs and three sheds with storage. The large kitchen / dining room offers copious amounts of storage and space for appliances. The first floor offers access to three sizeable bedrooms and the family bathroom. **Externally there is a garage** en-bloc and residents parking within the close.