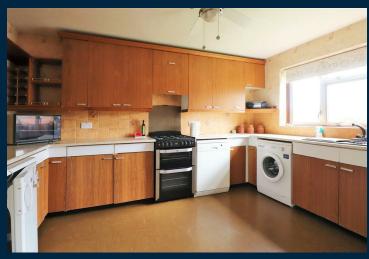

## Worcester Close Greenhithe

Are you looking for a refurbishment project? Then this property could be for you.

This spacious home offers a light and airy lounge with space for the whole family to relax, The patio doors lead you to the immaculately maintained rear garden which has been mainly laid to lawn with mature shrubs and three sheds with storage. The large kitchen / dining room offers copious amounts of storage and space for appliances. The first floor offers access to three sizeable bedrooms and the family bathroom. **Externally there is a garage** en-bloc and residents parking within the close.