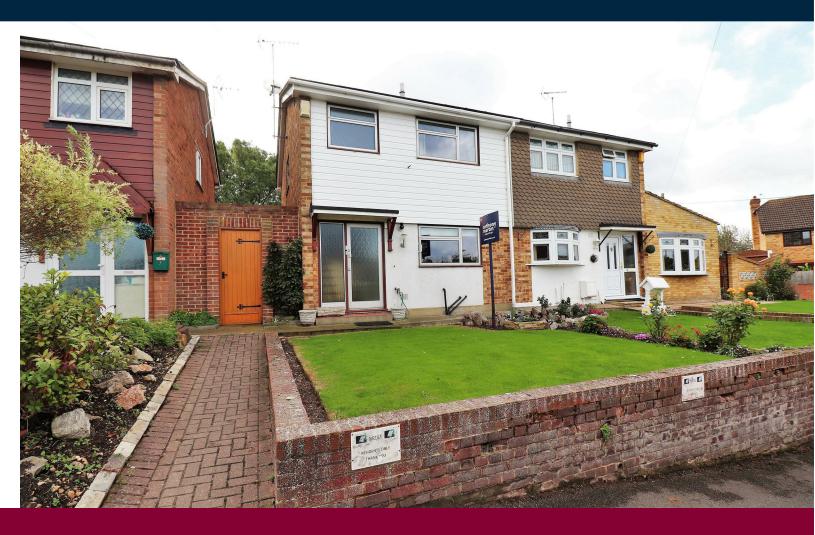

## Worcester Close Greenhithe

Are you looking for a refurbishment project? Then this property could be for you.

This spacious home offers a light and airy lounge with space for the whole family to relax, The patio doors lead you to the immaculately maintained rear garden which has been mainly laid to lawn with mature shrubs and three sheds with storage. The large kitchen / dining room offers copious amounts of storage and space for appliances. The first floor offers access to three sizeable bedrooms and the family bathroom. **Externally there is a garage** en-bloc and residents parking within the close.

- In Need Of Modern Refurbishment
- Semi Detached Family Home
- Three Sizeable Bedrooms
- Large Spacious Kitchen
- Light And Airy Lounge
- Immaculate Front & Rear Garden
- Garage En-Bloc
- Walking To Station And Amenities
- Excellent Transport Links
- EPC Awaited