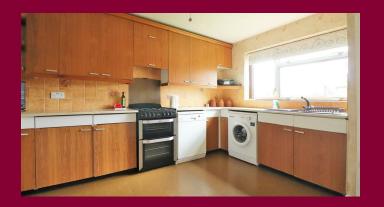

## Worcester Close Greenhithe

Are you looking for a refurbishment project? Then this property could be for you.

This spacious home offers a light and airy lounge with space for the whole family to relax, The patio doors lead you to the immaculately maintained rear garden which has been mainly laid to lawn with mature shrubs and three sheds with storage. The large kitchen / dining room offers copious amounts of storage and space for appliances. The first floor offers access to three sizeable bedrooms and the family bathroom. **Externally there is a garage** en-bloc and residents parking within the close.