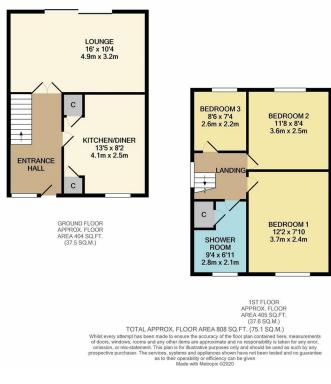

## Worcester Close Greenhithe

Are you looking for a refurbishment project? Then this property could be for you.

This spacious home offers a light and airy lounge with space for the whole family to relax, The patio doors lead you to the immaculately maintained rear garden which has been mainly laid to lawn with mature shrubs and three sheds with storage. The large kitchen / dining room offers copious amounts of storage and space for appliances. The first floor offers access to three sizeable bedrooms and the family bathroom. **Externally there is a garage** en-bloc and residents parking within the close.

- In Need Of Modern Refurbishment
- Semi Detached Family Home
- Three Sizeable Bedrooms
- Large Spacious Kitchen
- Light And Airy Lounge
- Immaculate Front & Rear Garden
- Garage En-Bloc
- Walking To Station And Amenities
- Excellent Transport Links
- EPC Awaited