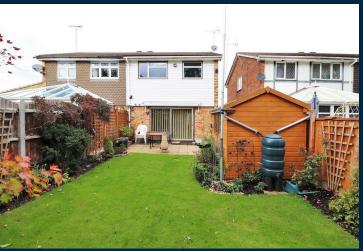

## Worcester Close Greenhithe

Are you looking for a refurbishment project? Then this property could be for you.

This spacious home offers a light and airy lounge with space for the whole family to relax, The patio doors lead you to the immaculately maintained rear garden which has been mainly laid to lawn with mature shrubs and three sheds with storage. The large kitchen / dining room offers copious amounts of storage and space for appliances. The first floor offers access to three sizeable bedrooms and the family bathroom. **Externally there is a garage** en-bloc and residents parking within the close.