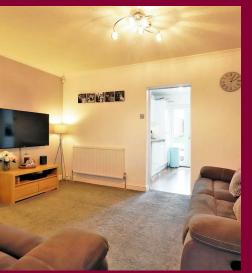

Having a spacious reception room to gather of an evening is always important. This one certainly offers that space you are looking for. There is space for a dining table and chairs to enjoy and hearty meal with a glass of wine of an evening, as well as the remaining space to accommodate a sofa to wind down the remainder of the evening. The kitchen has been extended including the added benefit of underfloor heating, which would suit those who love to cook and has direct access out onto the garden.