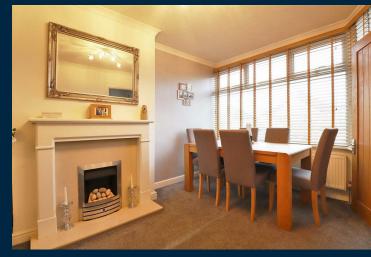

Having a spacious reception room to gather of an evening is always important. This one certainly offers that space you are looking for. There is space for a dining table and chairs to enjoy and hearty meal with a glass of wine of an evening, as well as the remaining space to accommodate a sofa to wind down the remainder of the evening. The kitchen has been extended including the added benefit of underfloor heating, which would suit those who love to cook and has direct access out onto the garden.