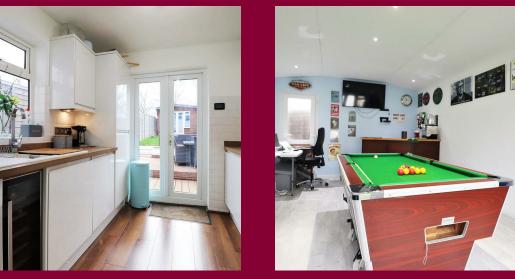

Having a spacious reception room to gather of an evening is always important. This one certainly offers that space you are looking for. There is space for a dining table and chairs to enjoy and hearty meal with a glass of wine of an evening, as well as the remaining space to accommodate a sofa to wind down the remainder of the evening. The kitchen has been extended including the added benefit of underfloor heating, which would suit those who love to cook and has direct access out onto the garden.

Two bedrooms and a newly installed shower room can be found on the first floor.

Outside there is a spacious garden with an outbuilding current being used as a games room and home office.

Parking is off street and there is also on street parking available on a first come first serve basis.