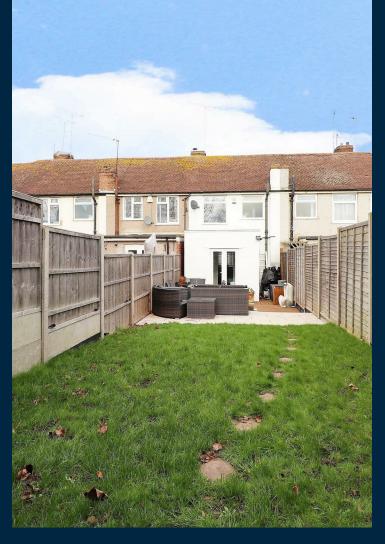

Two bedrooms and a newly installed shower room can be found on the first floor.

Outside there is a spacious garden with an outbuilding current being used as a games room and home office.

Parking is off street and there is also on street parking available on a first come first serve basis.