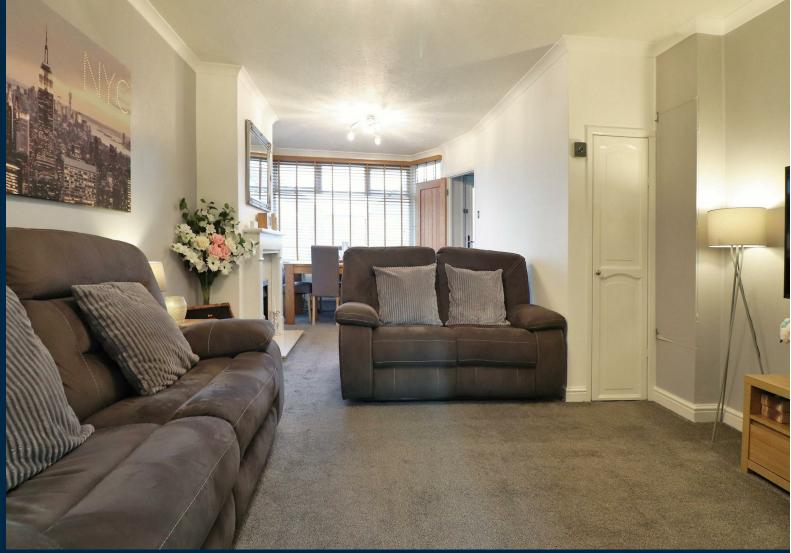

Having a spacious reception room to gather of an evening is always important. This one certainly offers that space you are looking for. There is space for a dining table and chairs to enjoy and hearty meal with a glass of wine of an evening, as well as the remaining space to accommodate a sofa to wind down the remainder of the evening. The kitchen has been extended including the added benefit of underfloor heating, which would suit those who love to cook and has direct access out onto the garden.