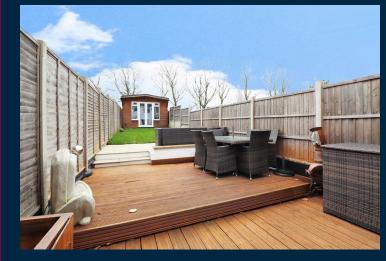

Two bedrooms and a newly installed shower room can be found on the first floor.

Outside there is a spacious garden with an outbuilding current being used as a games room and home office.

Parking is off street and there is also on street parking available on a first come first serve basis.