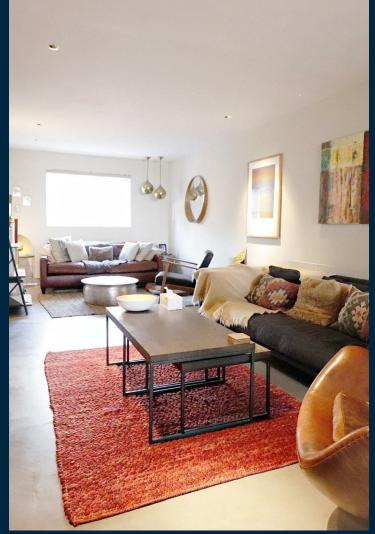

The accommodation on offer comprises of an entrance hall which then leads into the IMPRESSIVE open plan

lounge/dining/kitchen/family room which I'm sure will blow you away, not only for the size but also for the finish, the lounge area is to the front of the home while the kitchen/dining area is to the rear of the property giving you a wonderful view of the garden and the river! Also to the ground floor is a much wanted WC.

- River Thames views
- Unique extended home
- Stunning condition throughout
- Spacious property
- Three DOUBLE bedrooms
- Huge open plan living/kitchen areas
- Own balcony sitting area
- Call Anthony Martin to view
- Floor Area: 1303 sq ft
- EPC Rating: C