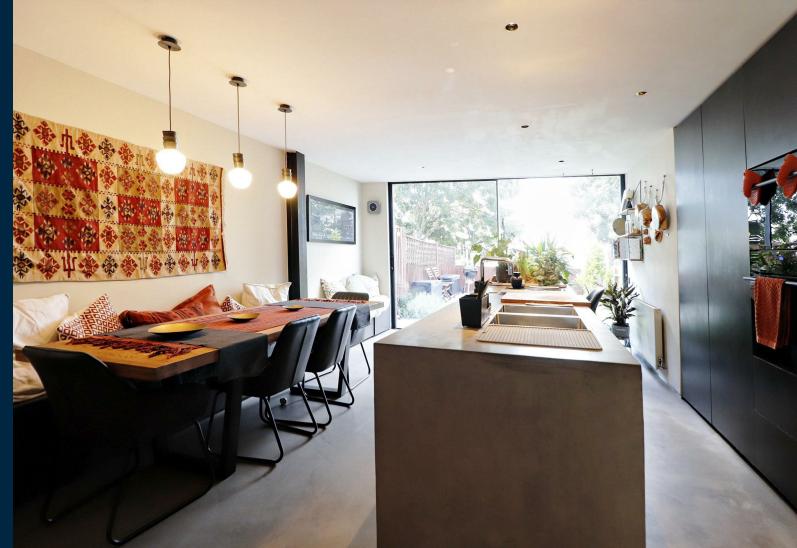

The accommodation on offer comprises of an entrance hall which then leads into the IMPRESSIVE open plan

lounge/dining/kitchen/family room which I'm sure will blow you away, not only for the size but also for the finish, the lounge area is to the front of the home while the kitchen/dining area is to the rear of the property giving you a wonderful view of the garden and the river! Also to the ground floor is a much wanted WC.

- River Thames views
- Unique extended home
- Stunning condition throughout
- Spacious property
- Three DOUBLE bedrooms
- Huge open plan living/kitchen areas
- Own balcony sitting area
- Call Anthony Martin to view
- Floor Area: 1303 sq ft
- EPC Rating: C