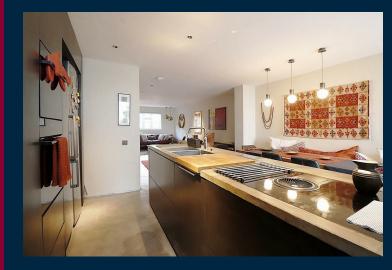

The accommodation on offer comprises of an entrance hall which then leads into the IMPRESSIVE open plan

lounge/dining/kitchen/family room which I'm sure will blow you away, not only for the size but also for the finish, the lounge area is to the front of the home while the kitchen/dining area is to the rear of the property giving you a wonderful view of the garden and the river! Also to the ground floor is a much wanted WC.