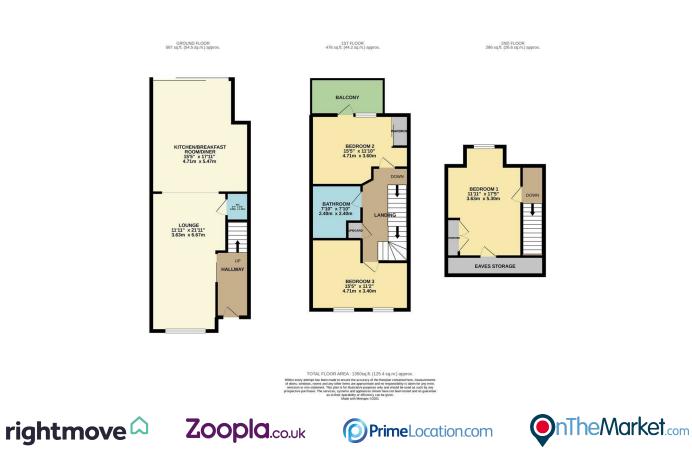

The accommodation on offer comprises of an entrance hall which then leads into the IMPRESSIVE open plan

lounge/dining/kitchen/family room which I'm sure will blow you away, not only for the size but also for the finish, the lounge area is to the front of the home while the kitchen/dining area is to the rear of the property giving you a wonderful view of the garden and the river! Also to the ground floor is a much wanted WC.

To the first floor the space continues with TWO DOUBLE bedrooms and family bathroom, the unusual part of this property is the rear extension as this is one of the only in the area to have done this but also because of the balcony which can be accessed off of the second bedroom, this would simply be an amazing place to relax and unwind after a busy day in the office, with a glass of wine and watching the sun set over the Thames.

On top of this there is then a further double bedroom to the second floor which is used as the master bedroom.

Externally there is off road parking for one car to the front and nice size rear garden.

This really is a ONE OF A KIND and not to be missed, CALL ANTHONY MARTIN today to arrange your viewing!

- River Thames views
- Unique extended home
- Stunning condition throughout
- Spacious property
- Three DOUBLE bedrooms
- Huge open plan living/kitchen areas
- Own balcony sitting area
- Call Anthony Martin to view
- Floor Area: 1303 sq ft
- EPC Rating: C