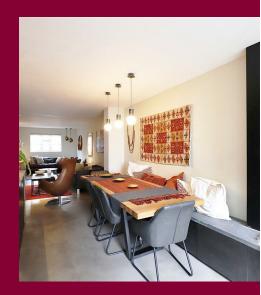

The accommodation on offer comprises of an entrance hall which then leads into the IMPRESSIVE open plan

lounge/dining/kitchen/family room which I'm sure will blow you away, not only for the size but also for the finish, the lounge area is to the front of the home while the kitchen/dining area is to the rear of the property giving you a wonderful view of the garden and the river! Also to the ground floor is a much wanted WC.

- River Thames views
- Unique extended home
- Stunning condition throughout
- Spacious property
- Three DOUBLE bedrooms
- Huge open plan living/kitchen areas
- Own balcony sitting area
- Call Anthony Martin to view
- Floor Area: 1303 sq ft
- EPC Rating: C