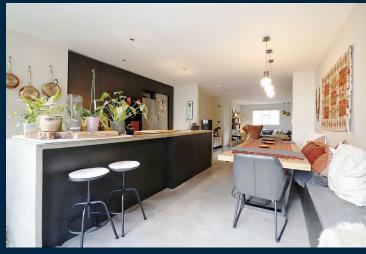

The accommodation on offer comprises of an entrance hall which then leads into the IMPRESSIVE open plan

lounge/dining/kitchen/family room which I'm sure will blow you away, not only for the size but also for the finish, the lounge area is to the front of the home while the kitchen/dining area is to the rear of the property giving you a wonderful view of the garden and the river! Also to the ground floor is a much wanted WC.