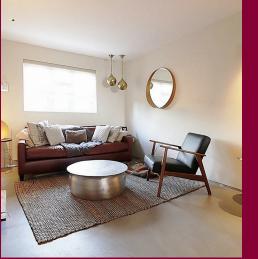

The accommodation on offer comprises of an entrance hall which then leads into the IMPRESSIVE open plan

lounge/dining/kitchen/family room which I'm sure will blow you away, not only for the size but also for the finish, the lounge area is to the front of the home while the kitchen/dining area is to the rear of the property giving you a wonderful view of the garden and the river! Also to the ground floor is a much wanted WC.