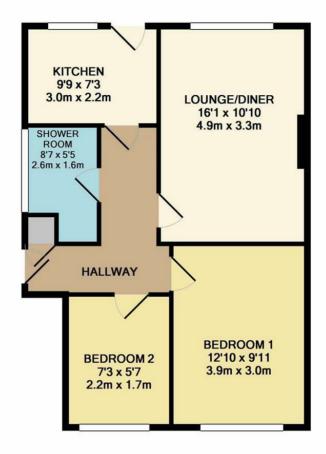

## Lounge/Diner

16'1 x 10'10 (4.90m x 3.30m)

#### Kitchen

9'9 x 7'3 (2.97m x 2.21m)

### **Shower Room**

8'7 x 5'5 (2.62m x 1.65m)

# Bedroom 1

12'10 x 9'11 (3.91m x 3.02m)

### Bedroom 2

7'3 x 5'7 (2.21m x 1.70m)

#### TOTAL APPROX. FLOOR AREA 566 SQ.FT. (52.6 SQ.M.)

Whilst every attempt has been made to ensure the accuracy of the floor plan contained here, measurements of doors, windows, rooms and any other items are approximate and no responsibility is taken for any error, omission, or mis-statement. This plan is for illustrative purposes only and should be used as such by any prospective purchaser. The services, systems and appliances shown have not been tested and no guarantee as to their operability or efficiency can be given