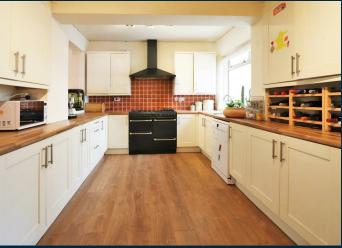

As soon as you enter the front door, you feel at home. The through lounge/diner gives a great sense of space and making this the perfect area for the whole family to enjoy. The kitchen is of good size with cream shaker style units and free standing appliances. To the rear of the home there is a large bathroom with 3 piece white suite and a walk-in shower and a lean to utility area which leads into the garden.