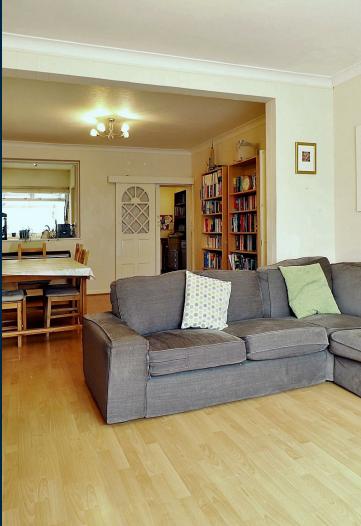

As soon as you enter the front door, you feel at home. The through lounge/diner gives a great sense of space and making this the perfect area for the whole family to enjoy. The kitchen is of good size with cream shaker style units and free standing appliances. To the rear of the home there is a large bathroom with 3 piece white suite and a walk-in shower and a lean to utility area which leads into the garden.