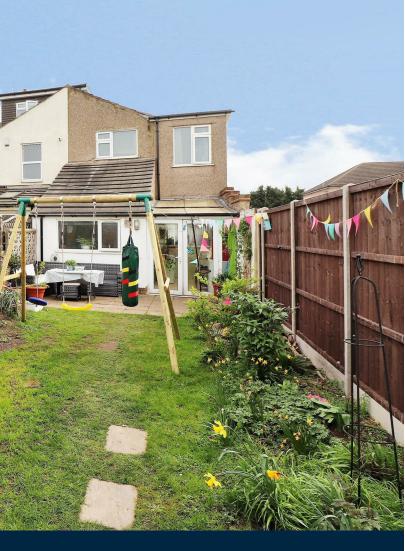

To the first floor there are THREE DOUBLE BEDROOMS and a upstairs toilet.

The rear garden has a patio area, mature shrubs and laid lawn. That perfect place for those warm sunny days to relax and un-wind. At the back of the garden there is a garage with parking for 1 car.