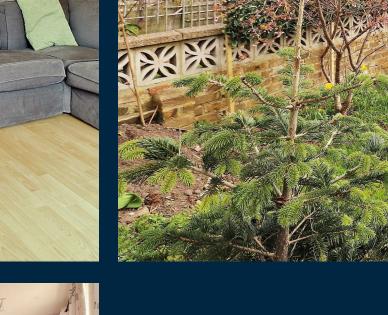

To the first floor there are THREE DOUBLE BEDROOMS and a upstairs toilet.

The rear garden has a patio area, mature shrubs and laid lawn. That perfect place for those warm sunny days to relax and un-wind. At the back of the garden there is a garage with parking for 1 car.