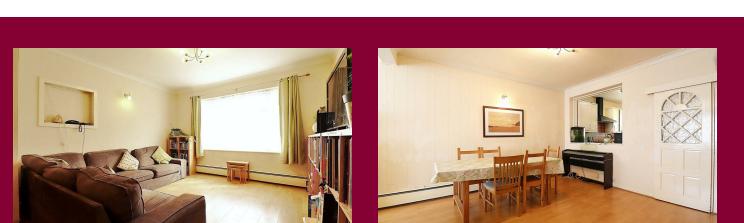

As soon as you enter the front door, you feel at home. The through lounge/diner gives a great sense of space and making this the perfect area for the whole family to enjoy. The kitchen is of good size with cream shaker style units and free standing appliances. To the rear of the home there is a large bathroom with 3 piece white suite and a walk-in shower and a lean to utility area which leads into the garden.