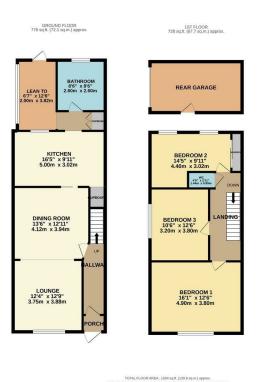

To the first floor there are THREE DOUBLE BEDROOMS and a upstairs toilet.

The rear garden has a patio area, mature shrubs and laid lawn. That perfect place for those warm sunny days to relax and un-wind. At the back of the garden there is a garage with parking for 1 car.

For additional parking is on street parking.

- End Of Terraced Home
- Three Double Bedrooms
- Spacious Ground Floor Bathroom
- Upstairs Toilet
- 1504 Sq Ft
- Private Rear Garden
- Parking for 1 Car in Garage To Rear
- On Street Parking
- Close To Amenities and Transport Links
- EPC: TBC