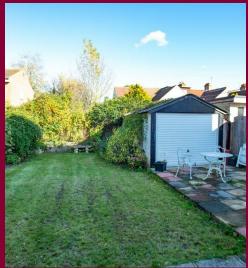

The property further benefits from off street parking, a good sized garden which is mainly laid to lawn with mature shrubs to the boundaries, and a terrace. The garage is set back from the house and accessed from the driveway to the side of the property.