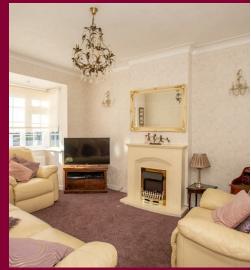

The central entrance hall leads to all rooms. To the front the good size master bedroom is carpeted and features fitted wardrobes. The formal lounge to the front has a feature fireplace and is the ideal place to relax in the evening.