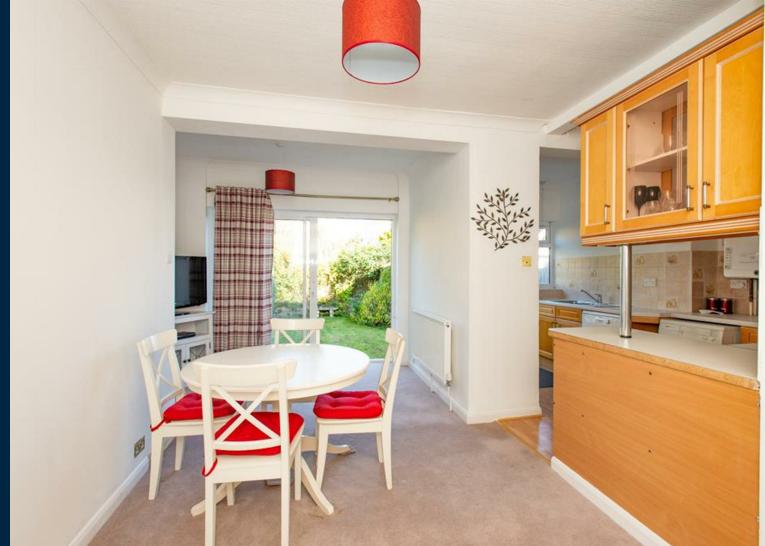

The extended second bedroom overlooks the rear garden. The kitchen is made up of a range of base and wall units with a back door onto the garden, and is open to the extended lounge/dining room with modern patio doors directly onto the terrace. The bathroom has a 3 piece suite with shower over the corner bath.