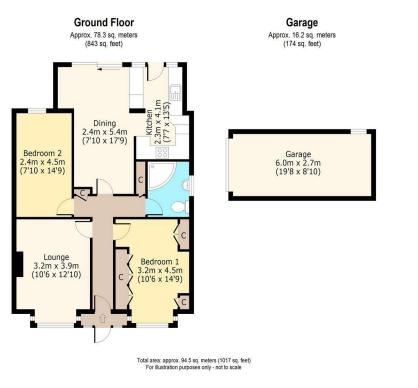

The central entrance hall leads to all rooms. To the front the good size master bedroom is carpeted and features fitted wardrobes. The formal lounge to the front has a feature fireplace and is the ideal place to relax in the evening.

The extended second bedroom overlooks the rear garden. The kitchen is made up of a range of base and wall units with a back door onto the garden, and is open to the extended lounge/dining room with modern patio doors directly onto the terrace. The bathroom has a 3 piece suite with shower over the corner bath.

The property further benefits from off street parking, a good sized garden which is mainly laid to lawn with mature shrubs to the boundaries, and a terrace. The garage is set back from the house and accessed from the driveway to the side of the property.