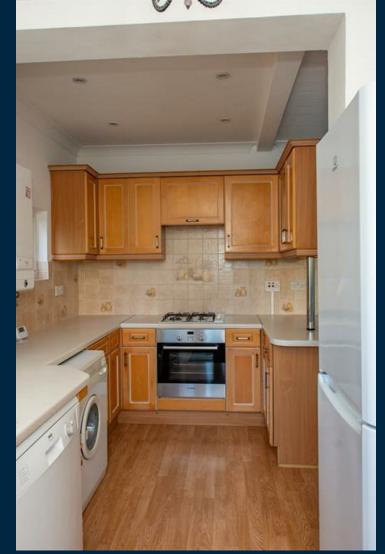

The extended second bedroom overlooks the rear garden. The kitchen is made up of a range of base and wall units with a back door onto the garden, and is open to the extended lounge/dining room with modern patio doors directly onto the terrace. The bathroom has a 3 piece suite with shower over the corner bath.