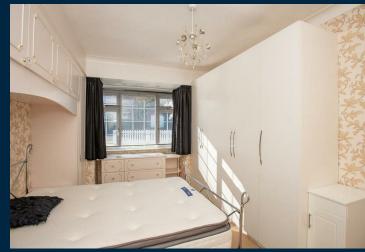

The central entrance hall leads to all rooms. To the front the good size master bedroom is carpeted and features fitted wardrobes. The formal lounge to the front has a feature fireplace and is the ideal place to relax in the evening.