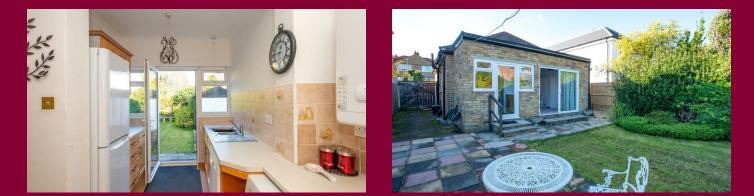

The extended second bedroom overlooks the rear garden. The kitchen is made up of a range of base and wall units with a back door onto the garden, and is open to the extended lounge/dining room with modern patio doors directly onto the terrace. The bathroom has a 3 piece suite with shower over the corner bath.

The property further benefits from off street parking, a good sized garden which is mainly laid to lawn with mature shrubs to the boundaries, and a terrace. The garage is set back from the house and accessed from the driveway to the side of the property.