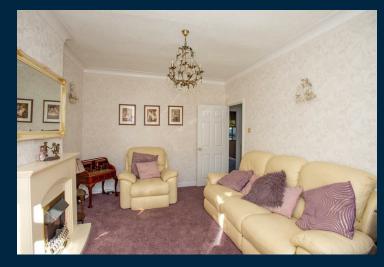

The central entrance hall leads to all rooms. To the front the good size master bedroom is carpeted and features fitted wardrobes. The formal lounge to the front has a feature fireplace and is the ideal place to relax in the evening.