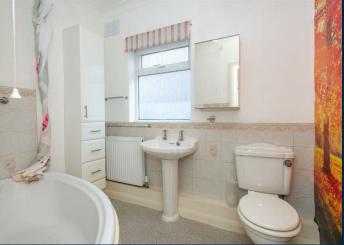

The extended second bedroom overlooks the rear garden. The kitchen is made up of a range of base and wall units with a back door onto the garden, and is open to the extended lounge/dining room with modern patio doors directly onto the terrace. The bathroom has a 3 piece suite with shower over the corner bath.