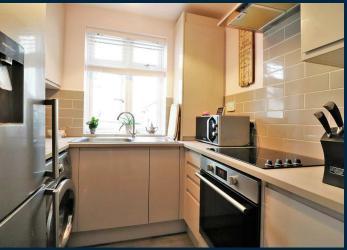

With no stone being left un turned here, be ready to be amazed.

There are three separate bedrooms, with one of them having the potential to be a dining room.

The kitchen is modern and has all the latest mod cons. The bathroom again having been replaced and is of a contemporary design.