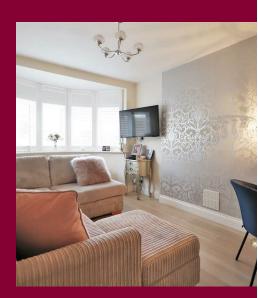

With no stone being left un turned here, be ready to be amazed.

There are three separate bedrooms, with one of them having the potential to be a dining room.

The kitchen is modern and has all the latest mod cons. The bathroom again having been replaced and is of a contemporary design.