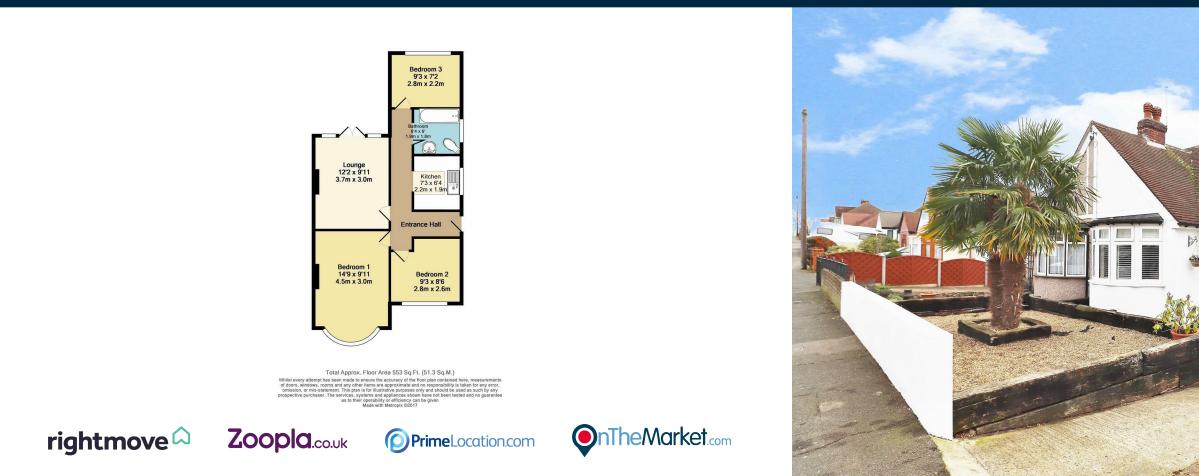

## Fairford Avenue Bexleyheath

If you are looking for a bungalow which bucks the trend and requires no work to be done, then this refurbished three bedroom semi detached will be perfect. Having undergone an extensive refurbishment programme over recent years, this would be ideal for those looking for nothing more than ease and peace of mind, knowing all you need to do is to move in un pack, relax and carry on where you left of.

With no stone being left un turned here, be ready to be amazed.

There are three separate bedrooms, with one of them having the potential to be a dining room.

The kitchen is modern and has all the latest mod cons. The bathroom again having been replaced and is of a contemporary design.

Externally is a low maintenance rear garden and parking on the private driveway to the front.

- THREE BEDROOM SEMI DETACHED BUNGALOW
- STUNNING CONDITION
- POPULAR LOCATION
- OFF STREET PARKING
- 553 SQ FT
- EPC E 54