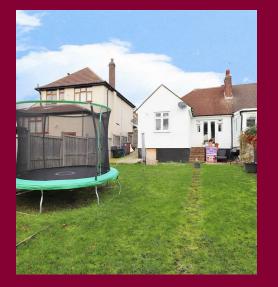

Externally is a low maintenance rear garden and parking on the private driveway to the front.

- THREE BEDROOM SEMI DETACHED BUNGALOW
- STUNNING CONDITION
- POPULAR LOCATION
- OFF STREET PARKING
- 553 SQ FT
- EPC E 54