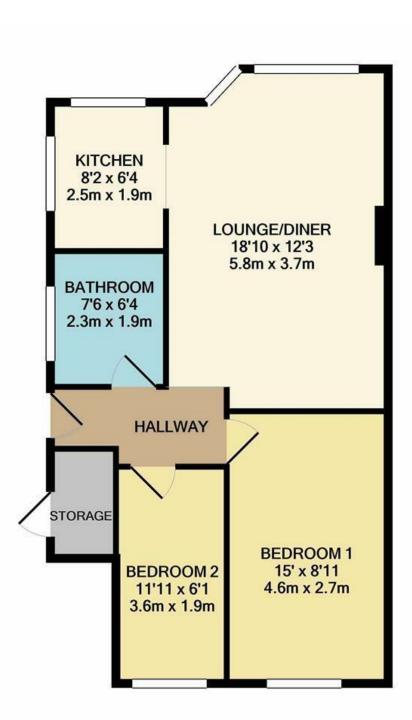

Whilst every attempt has been made to ensure the accuracy of the floor plan contained here, measurements of doors, windows, rooms and any other items are approximate and no responsibility is taken for any error, omission, or mis-statement. This plan is for illustrative purposes only and should be used as such by any prospective purchaser. The services, systems and appliances shown have not been tested and no guarantee as to their operability or efficiency can be given

Made with Metropix ©2020

Anthony Martin

PrimeLocation.com

7 Bourne Road, Bexley, DA5 1LW

01322 47 99 33 bexley@anthonymartin.co.uk www.anthonymartin.co.uk

Anthony Martin Estate Agents

The property comprises of a three piece suite bathroom, two bedrooms, lounge and kitchen. Out side to the rear there is a very good size garden and to the front there is ample parking. The property also benefits from having a good lease too.

## 2 BEDROOMS • 1 RECEPTION ROOMS • 1 BATHROOMS