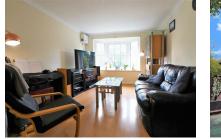

The apartment is located on the first floor and is a good size throughout, the hallway gives access to all of the living space and also has a good size storage cupboard along with the security entry phone system. The main reception room is all open plan which offers a great amount of space and also offers the room for a dining table, this then flows nicely into the kitchen area.