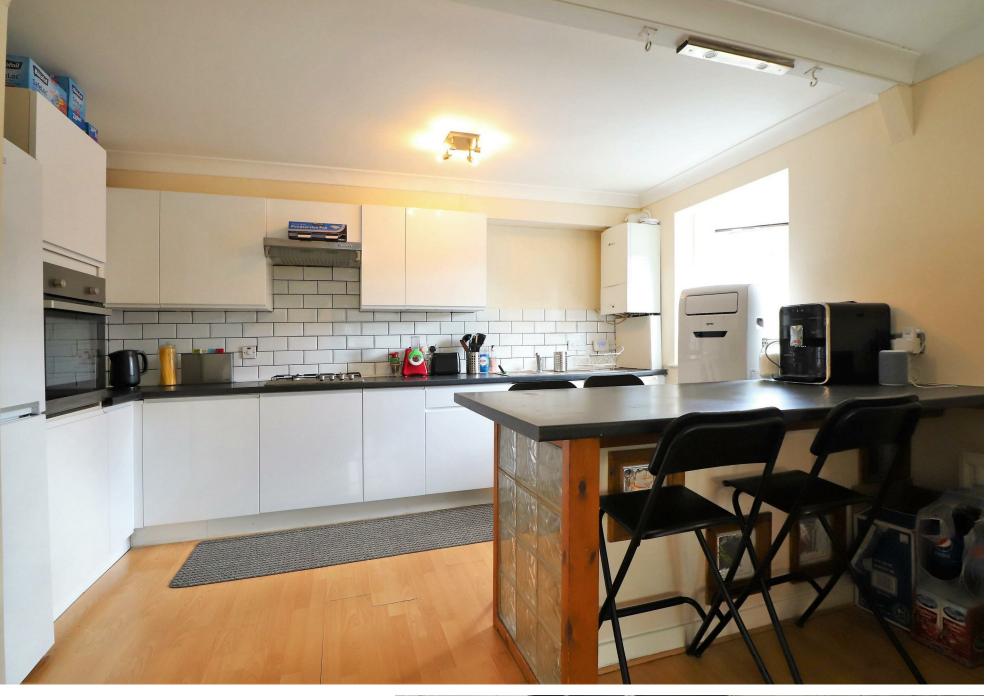

The apartment is located on the first floor and is a good size throughout, the hallway gives access to all of the living space and also has a good size storage cupboard along with the security entry phone system. The main reception room is all open plan which offers a great amount of space and also offers the room for a dining table, this then flows nicely into the kitchen area.