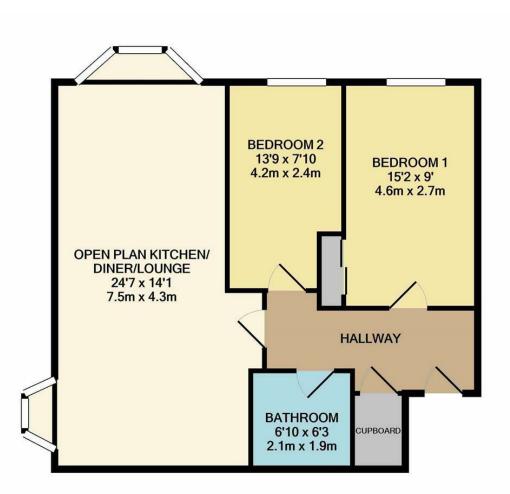

TOTAL APPROX. FLOOR AREA 732 SQ.FT. (68.0 SQ.M.)

Whilst every attempt has been made to ensure the accuracy of the floor plan contained here, measurements of doors, windows, rooms and any other items are approximate and no responsibility is taken for any error, omission, or mis-statement. This plan is for illustrative purposes only and should be used as such by any prospective purchaser. The services, systems and appliances shown have not been tested and no guarantee as to their operability or efficiency can be given Made with Metropix ©2020

## LANSDOWNE ROAD PURLEY

- Chain free
- On site gym and concierge
- Large amount of communal grounds
- Secure gated entrance
- Secure allocated parking space
- Two double bedrooms
- Central Purley location
- Call Anthony Martin to view
- Floor Area: 732 sq ft
- EPC Rating: TBC

The apartment is located on the first floor and is a good size throughout, the hallway gives access to all of the living space and also has a good size storage cupboard along with the security entry phone system. The main reception room is all open plan which offers a great amount of space and also offers the room for a dining table, this then flows nicely into the kitchen area.

There are TWO DOUBLE BEDROOMS and bathroom also off of the hallway.

MARTIN now to arrange your viewing!

This is not one to be missed and should certainly be at the top of your viewing list, CALL ANTHONY