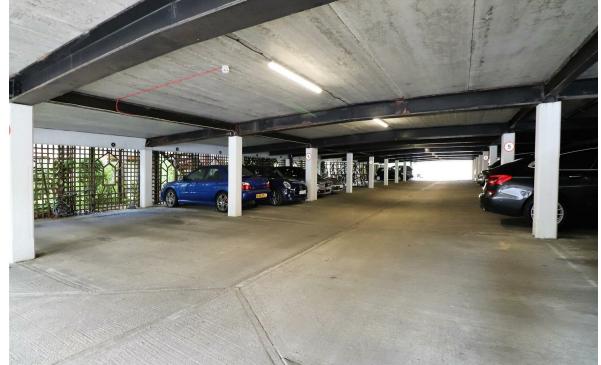

## LANSDOWNE ROAD PURLEY

- Chain free
- On site gym and concierge
- Large amount of communal grounds
- Secure gated entrance
- Secure allocated parking space
- Two double bedrooms
- Central Purley location
- Call Anthony Martin to view
- Floor Area: 732 sq ft
- EPC Rating: TBC

'The French Apartments' is a very sought after private development with a GATED ENTRANCE and also has a large communal gardens, making this property very central for everything you might need but also a nice relaxing place to enjoy after a busy day at work. The property also benefits from having secure parking, gym, games room and on site concierge service.