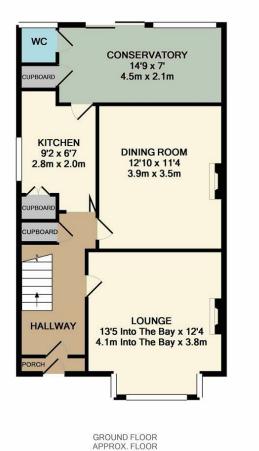

AREA 577 SQ.FT (53.6 SQ.M.)

AREA 440 SQ.FT. (40.9 SQ.M.)

TOTAL APPROX. FLOOR AREA 1017 SQ.FT. (94.5 SQ.M.)

Whilst every attempt has been made to ensure the accuracy of the floor plan contained here, measurements of doors, windows, rooms and any other items are approximate and no responsibility is taken for any error, omission, or mis-statement. This plan is for illustrative purposes only and should be used as such by any prospective purchaser. The services, systems and appliances shown have not been tested and no guarantee as to their operability or efficiency can be given Made with Metropix ©2019

The accommodation on offer comprises of entrance hall, bay fronted lounge to the front of the property, dining room to the rear, kitchen and conservatory which also gives access to t a ground floor WC.