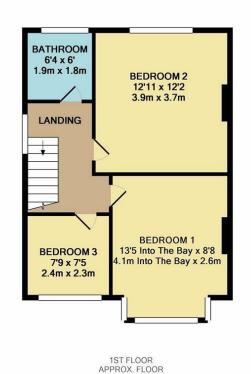

AREA 577 SQ.FT (53.6 SQ.M.)

AREA 440 SQ.FT. (40.9 SQ.M.)

TOTAL APPROX. FLOOR AREA 1017 SQ.FT. (94.5 SQ.M.)

Whilst every attempt has been made to ensure the accuracy of the floor plan contained here, measurements of doors, windows, rooms and any other items are approximate and no responsibility is taken for any error, omission, or mis-statement. This plan is for illustrative purposes only and should be used as such by any prospective purchaser. The services, systems and appliances shown have not been tested and no guarantee as to their operability or efficiency can be given Made with Metropix ©2019

To the first floor there are THREE GOOD SIZE BEDROOMS and family bathroom.

Externally there's off road parking to the front and an impressive large rear garden which is well over 100ft giving plenty of room for all the children's toys!