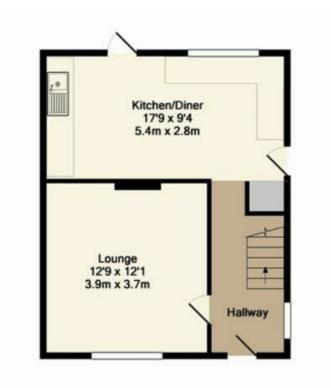

Ground Floor Approx. Floor Area 36.2 Sq.M. (390 Sq.Ft.)

DARTFORD

£1,695

16 Market Street, Dartford, Kent, DA1 1ET

01322 583 033 dartford@anthonymartin.co.uk www.anthonymartin.co.uk IMPORTANT: we would like to inform prospective purchasers that these sales particulars have been prepared as a general guide only. A detailed survey has not been carried out, nor the services, appliances and fittings tested. Room sixes should not be relied upon for furnishing purposes and are approximate. If floor plans are included, they are for guidance only and illustration purposes only and may not be to scale. If there are any important matters likely to affect your decision to buy, please contact us before viewing the property.

Located near to Dartford Town Centre and Train Station is this sizeable 1950s Semi-Detached family home. The property boasts a secluded rear garden and a paved driveway externally. Whilst internally the abode offers great living accommodation with an entrance hall that leads onto a lounge and spacious kitchen dining room on the ground floor. Whilst on the first floor are three well proportioned bedrooms and a contemporary bathroom. Call now to view.