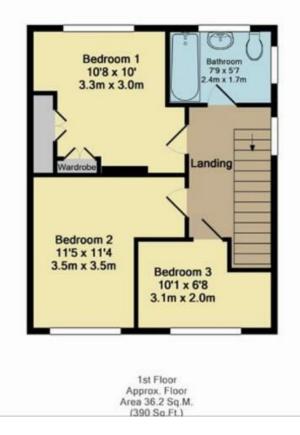

Located near to Dartford Town Centre and Train Station is this sizeable 1950s Semi-Detached family home. The property boasts a secluded rear garden and a paved driveway externally. Whilst internally the abode offers great living accommodation with an entrance hall that leads onto a lounge and spacious kitchen dining room on the ground floor. Whilst on the first floor are three well proportioned bedrooms and a contemporary bathroom. Call now to view.

## 3 BEDROOMS • 1 RECEPTION ROOMS • 1 BATHROOMS