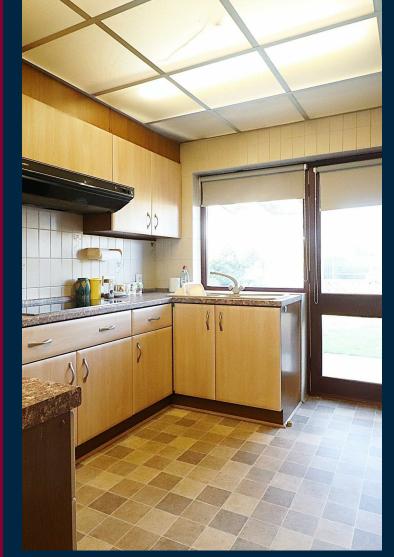

The accommodation comprises of an entrance porch which then leads in to the spacious hallway, from here you can access the THREE DOUBLE BEDROOMS two of which have built in wardrobes, the modern bathroom and the generous size lounge/dining room. The lounge/dining room has been made open plan to the kitchen which by doing this has added to the sense of space.

The other part of the extension comes off the kitchen, this now gives you a utility room a second shower room as well as a large amount of storage.

Externally there are good sized front and rear gardens with rear and side access, the rear access leads to a detached garage complete with inspection pit, car port and off road parking for THREE CARS!