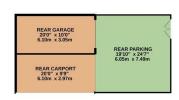

The other part of the extension comes off the kitchen, this now gives you a utility room a second shower room as well as a large amount of storage.

Externally there are good sized front and rear gardens with rear and side access, the rear access leads to a detached garage complete with inspection pit, car port and off road parking for THREE CARS!