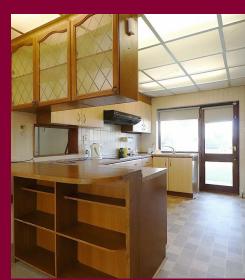

The accommodation comprises of an entrance porch which then leads in to the spacious hallway, from here you can access the THREE DOUBLE BEDROOMS two of which have built in wardrobes, the modern bathroom and the generous size lounge/dining room. The lounge/dining room has been made open plan to the kitchen which by doing this has added to the sense of space.