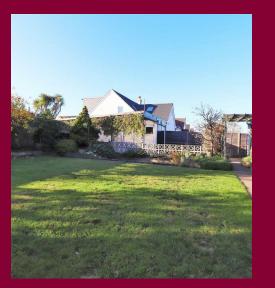

The other part of the extension comes off the kitchen, this now gives you a utility room a second shower room as well as a large amount of storage.

Externally there are good sized front and rear gardens with rear and side access, the rear access leads to a detached garage complete with inspection pit, car port and off road parking for THREE CARS!