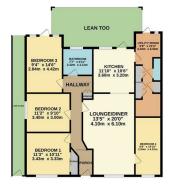

## **Pickford Lane, Bexleyheath**

GROUND FLOOR 1551 sq.ft. (144.1 sq.m.) approx.

"TOTAL FLOOR AREA: 1551 5q.% (144.1 sq.m.) approx.

Total Floor Area is a secure to accuracy of the flooplan contained text, research of doors, windows, research and any other terms are approximate and on responsibility is taken for any exoc, consists on or mis-interment. This plan in for illustrative proposes only and should be used an actify by any consists on or mis-interment. The plan in for illustrative proposes only and should be used an actify by any consists on or mis-interment. The plan is for illustrative proposes only and should be used an actify by any consists of the services, systems and applications show here are been should and the purchase.

The accommodation comprises of an entrance porch which then leads in to the spacious hallway, from here you can access the THREE DOUBLE BEDROOMS two of which have built in wardrobes, the modern bathroom and the generous size lounge/dining room. The lounge/dining room has been made open plan to the kitchen which by doing this has added to the sense of space.

The property has been extended already to the side of the home, this runs the length of the property, part of this can be accessed via the lounge area which gives you a fourth bedroom if needed or if preferred this could also be used as a study or playroom.

The other part of the extension comes off the kitchen, this now gives you a utility room a second shower room as well as a large amount of storage.

Externally there are good sized front and rear gardens with rear and side access, the rear access leads to a detached garage complete with inspection pit, car port and off road parking for THREE CARS!