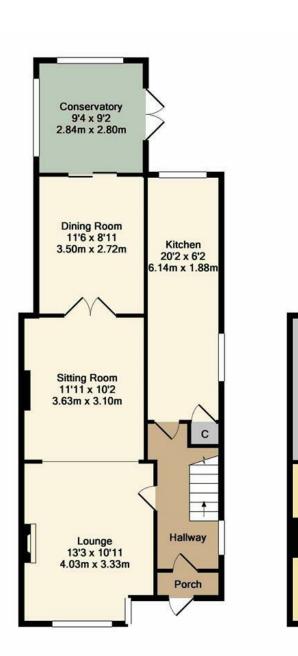

Ground Floor 1st Floor Approx. Floor Area 648 Sq.Ft. Approx. Floor Area 390 Sq.Ft. (60.2 Sq.M.) (36.3 Sq.M.) Total Approx. Floor Area 1038 Sq.Ft. (96.5 Sq.M.) Whilst every attempt has been made to ensure the accuracy of the floor plan contained here, measurements

The ground floor as mentioned has been extended and offers a large lounge/sitting area with the dining room and conservatory following on art the rear. The kitchen is of a generous size and with a few alterations such as opening up the dividing wall subject to obtaining relevant consent could be made into a really nice open plan kitchen diner.

## CARLTON ROAD

ERITH

- Extended Semi Detached
- Three Bedrooms
- Large Lounge and Separate Sitting Room
- Dining Room To Rear
- 1,038 Sq.Ft
- Conservatory and Private Rear Garden
- EPC: TBC
- Off Street Parking
- Close To Local Amenities
- Potential To Further Extend STPP