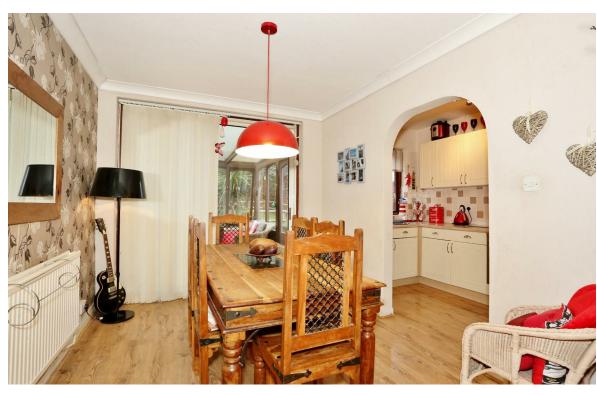

The ground floor as mentioned has been extended and offers a large lounge/sitting area with the dining room and conservatory following on art the rear. The kitchen is of a generous size and with a few alterations such as opening up the dividing wall subject to obtaining relevant consent could be made into a really nice open plan kitchen diner.