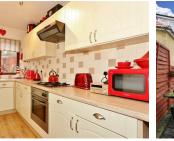

The ground floor as mentioned has been extended and offers a large lounge/sitting area with the dining room and conservatory following on art the rear. The kitchen is of a generous size and with a few alterations such as opening up the dividing wall subject to obtaining relevant consent could be made into a really nice open plan kitchen diner.