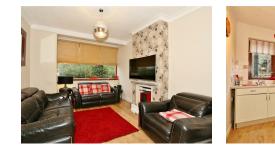

The ground floor as mentioned has been extended and offers a large lounge/sitting area with the dining room and conservatory following on art the rear. The kitchen is of a generous size and with a few alterations such as opening up the dividing wall subject to obtaining relevant consent could be made into a really nice open plan kitchen diner.