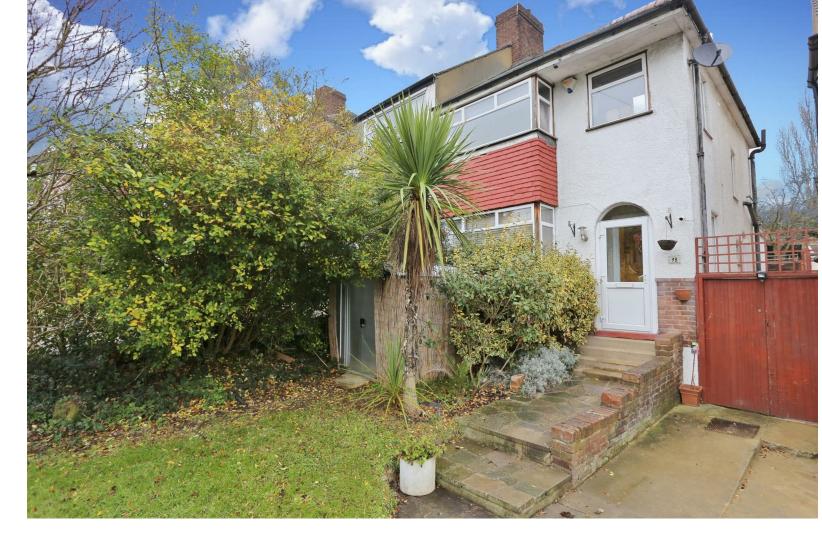

## Guide Price £350,000 - £375,000

Offered to the market is this charming three bedroom extended semi detached family home. Having been extended in the past, the ground floor space in particular really would be perfect for those who enjoy a relaxing night in with the family after a hard working week. The property is ideally positioned for local amenities in Parsonage Manor Way which is within walking distance where you can also pick up a local bus to both Bexleyheath and also Erith.

The ground floor as mentioned has been extended and offers a large lounge/sitting area with the dining room and conservatory following on art the rear. The kitchen is of a generous size and with a few alterations such as opening up the dividing wall subject to obtaining relevant consent could be made into a really nice open plan kitchen diner.

Outside is the garden which is mainly laid to lawn. To the font of the property there is off street parking for a couple of vehicles for those who have more than one mode of transport.