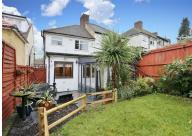

Outside is the garden which is mainly laid to lawn. To the font of the property there is off street parking for a couple of vehicles for those who have more than one mode of transport.