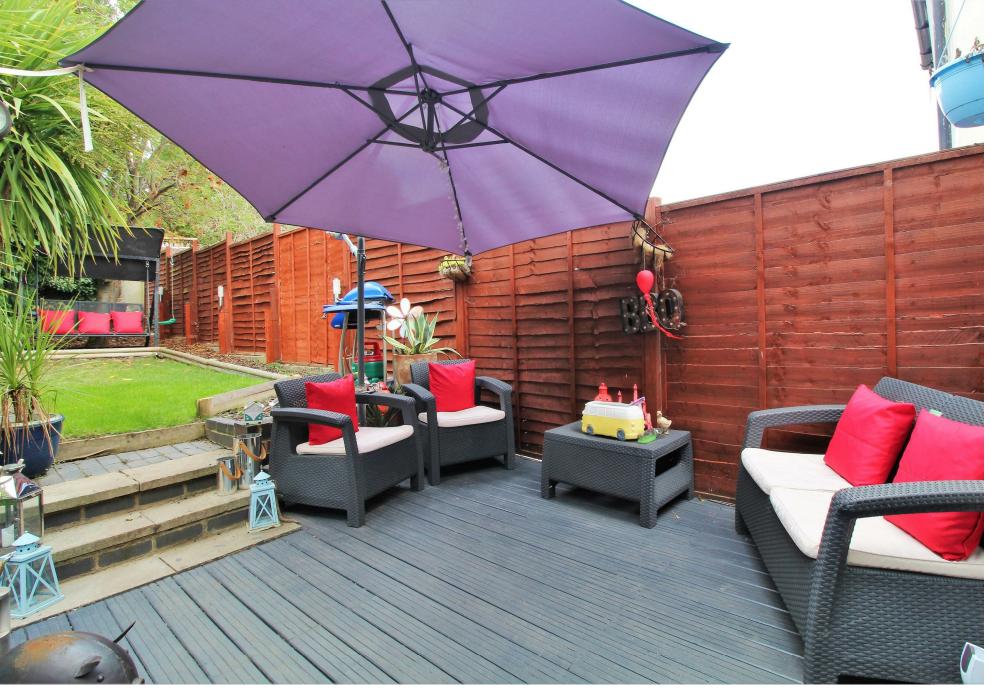

Outside is the garden which is mainly laid to lawn. To the font of the property there is off street parking for a couple of vehicles for those who have more than one mode of transport.