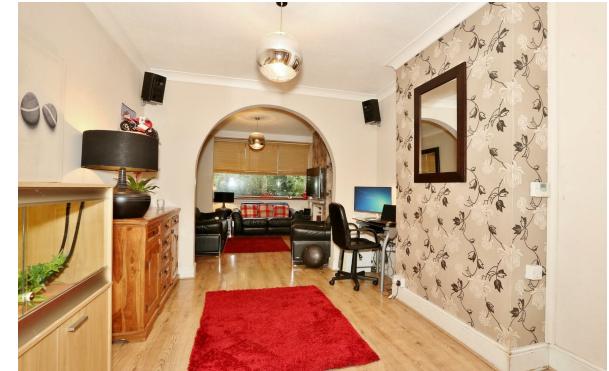

The ground floor as mentioned has been extended and offers a large lounge/sitting area with the dining room and conservatory following on art the rear. The kitchen is of a generous size and with a few alterations such as opening up the dividing wall subject to obtaining relevant consent could be made into a really nice open plan kitchen diner.