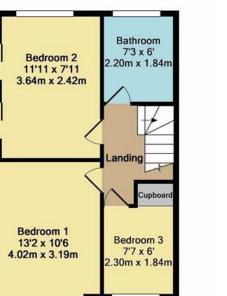

Ground Floor 1st Floor Approx. Floor Area 648 Sq.Ft. Approx. Floor Area 390 Sq.Ft. (60.2 Sq.M.) (36.3 Sq.M.) Total Approx. Floor Area 1038 Sq.Ft. (96.5 Sq.M.) Whilst every attempt has been made to ensure the accuracy of the floor plan contained here, measurements

To the first floor the property offers three bedrooms and a bathroom off the hallway. If you require an extra bedroom then extending into the loft space is also an option naturally of course with the relevant permission.

## CARLTON ROAD

ERITH

- Extended Semi Detached
- Three Bedrooms
- Large Lounge and Separate Sitting Room
- Dining Room To Rear
- 1,038 Sq.Ft
- Conservatory and Private Rear Garden
- EPC: TBC
- Off Street Parking
- Close To Local Amenities
- Potential To Further Extend STPP