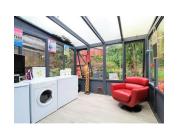

The ground floor as mentioned has been extended and offers a large lounge/sitting area with the dining room and conservatory following on art the rear. The kitchen is of a generous size and with a few alterations such as opening up the dividing wall subject to obtaining relevant consent could be made into a really nice open plan kitchen diner.

## CARLTON ROAD

ERITH

- Extended Semi Detached
- Three Bedrooms
- Large Lounge and Separate Sitting Room
- Dining Room To Rear
- 1,038 Sq.Ft
- Conservatory and Private Rear Garden
- EPC: TBC
- Off Street Parking
- Close To Local Amenities
- Potential To Further Extend STPP