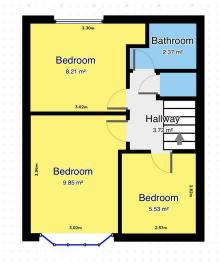

This home comprises sitting /dining room, kitchen, three bedrooms and the family bathroom. Further benefits include central heating, double glazing and off road parking.

A viewing is highly recommended to appreciate everything this home has to offer!

## 3 BEDROOMS • 2 RECEPTION ROOMS • 1 BATHROOMS