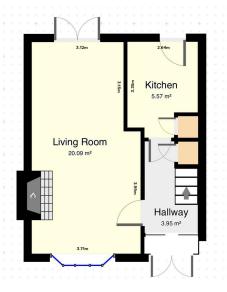

This home comprises sitting /dining room, kitchen, three bedrooms and the family bathroom. Further benefits include central heating, double glazing and off road parking.

A viewing is highly recommended to appreciate everything this home has to offer!

## 3 BEDROOMS • 2 RECEPTION ROOMS • 1 BATHROOMS