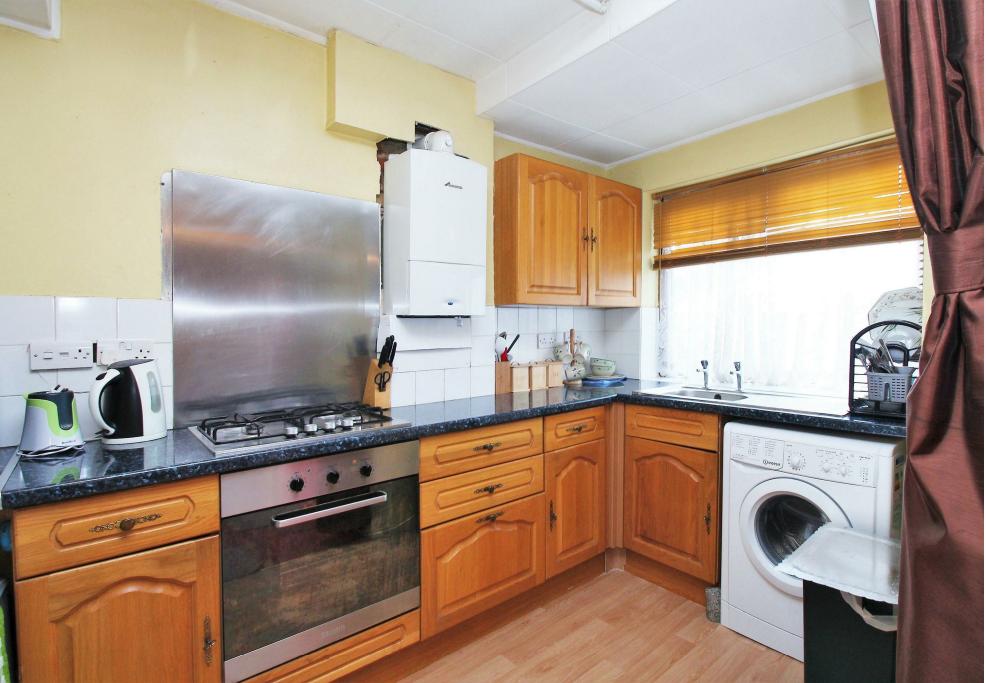

The accommodation on offer comprises entrance porch, entrance hall, bay fronted lounge, dining room to the rear which is open plan to the kitchen, to the first floor there are three bedrooms and a bathroom.