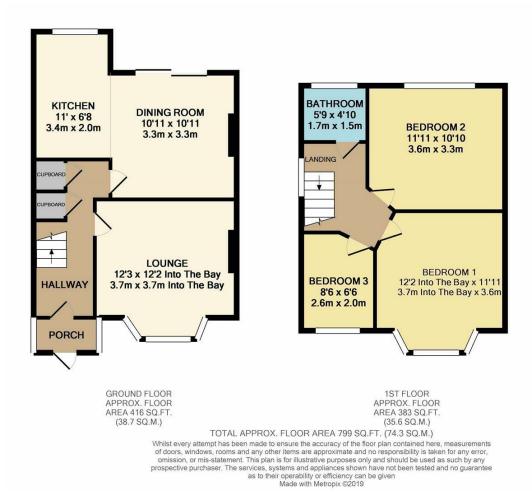

The accommodation on offer comprises entrance porch, entrance hall, bay fronted lounge, dining room to the rear which is open plan to the kitchen, to the first floor there are three bedrooms and a bathroom.

Externally there is off road parking to the front, a large detached garage which can be accessed via the shared driveway and a good size rear garden.

We recommend viewing this property as soon as possible! Call Anthony Martin Today!

## 3 BEDROOMS • 2 RECEPTION ROOMS • 1 BATHROOMS

## WELLING

- Stevens semi detached
- Close to local schools
- Close to local transport
- Three bedrooms
- First floor bathroom
- Two reception rooms
- Kitchen
- Must be viewed
- Floorspace: 799 Sq Ft
- Epc Rating: C 71