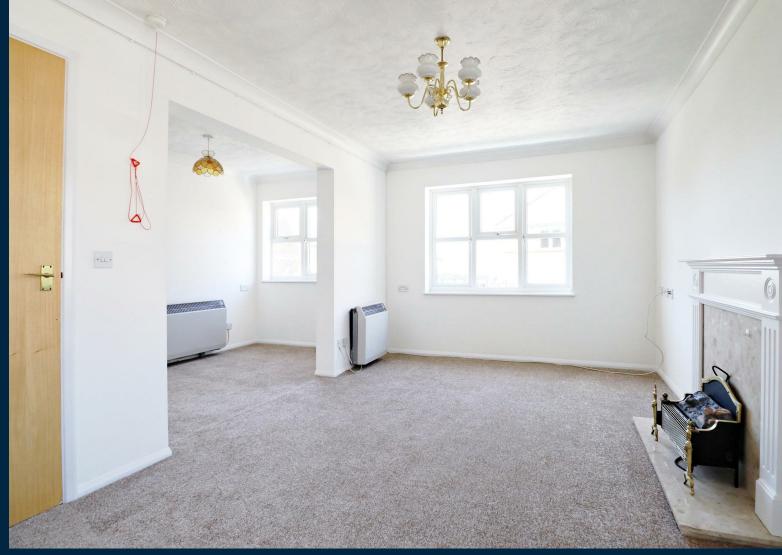

The accommodation on offer comprises of an entrance hall which has a good amount of built in storage, the lounge is a good size room which also has a separate dining area, this is a great bonus and if needed could also be used as another bedroom if desired, off the lounge is the kitchen which has the added bonus of having a window making this a nice and bright room.