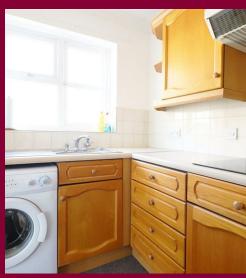

The accommodation on offer comprises of an entrance hall which has a good amount of built in storage, the lounge is a good size room which also has a separate dining area, this is a great bonus and if needed could also be used as another bedroom if desired, off the lounge is the kitchen which has the added bonus of having a window making this a nice and bright room.