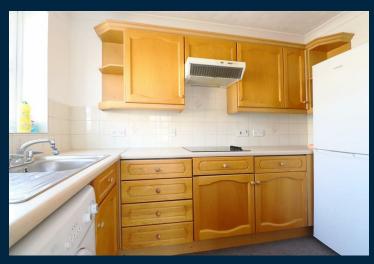

The accommodation on offer comprises of an entrance hall which has a good amount of built in storage, the lounge is a good size room which also has a separate dining area, this is a great bonus and if needed could also be used as another bedroom if desired, off the lounge is the kitchen which has the added bonus of having a window making this a nice and bright room.