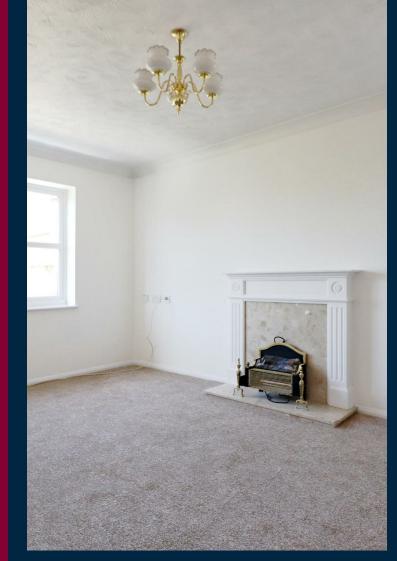

The accommodation on offer comprises of an entrance hall which has a good amount of built in storage, the lounge is a good size room which also has a separate dining area, this is a great bonus and if needed could also be used as another bedroom if desired, off the lounge is the kitchen which has the added bonus of having a window making this a nice and bright room.