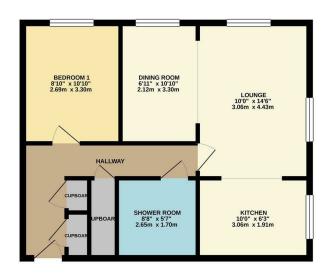

## **Kingsley Court, South Bexleyheath**

SECOND FLOOR 546 sq.ft. (50.8 sq.m.) approx.

TOTAL FLOOR AREA 5-56 S. III. (9.0 8 S. III.) approx.

Whilst every attempt has been made to ensure the accusacy of the floopfan contained here, reassurement of doors, windows, rooms and any other terms are approximate and no responsibility is taken for any entre, omission or mis-stement. This pain is the final traine purpose only and should be used as such by any prospective purchaser. The services, systems and applicances shown have not been tended and no guarante as to their operating or efficiency can be given.

The accommodation on offer comprises of an entrance hall which has a good amount of built in storage, the lounge is a good size room which also has a separate dining area, this is a great bonus and if needed could also be used as another bedroom if desired, off the lounge is the kitchen which has the added bonus of having a window making this a nice and bright room.

Off the hallway there is also the bedroom which has built in wardrobes and the shower room.

This property is definitely one of the best on the market and for that reason I'm sure will get a great amount of interest. CALL ANTHONY MARTIN today to arrange your viewing.

- Town centre location
- Well presented throughout
- Larger than average
- Lift to all floors
- First floor one bedroom
- No onward chain
- Communal lounge
- Call Anthony Martin to view
- Floor Area: 546 sq ft
- EPC Rating: C