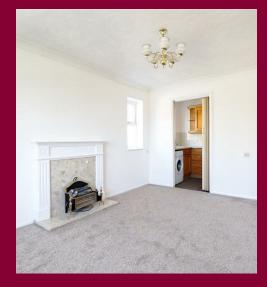

The accommodation on offer comprises of an entrance hall which has a good amount of built in storage, the lounge is a good size room which also has a separate dining area, this is a great bonus and if needed could also be used as another bedroom if desired, off the lounge is the kitchen which has the added bonus of having a window making this a nice and bright room.