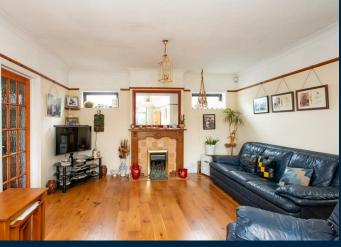

The main house is currently accessed to the rear. With a conservatory and kitchen overlooking the garden. There is an open plan lounge/diner leading to an internal study/hallway and guest cloakroom.

To the first floor there are four bedrooms. The main bedroom has dual aspect with access onto the balcony. There are 3 further bedrooms and a family bathroom with corner bath.