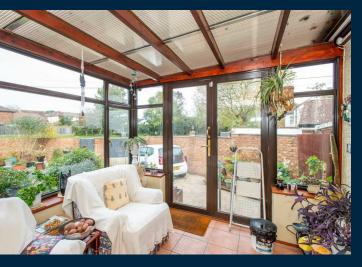

The main house is currently accessed to the rear. With a conservatory and kitchen overlooking the garden. There is an open plan lounge/diner leading to an internal study/hallway and guest cloakroom.

To the first floor there are four bedrooms. The main bedroom has dual aspect with access onto the balcony. There are 3 further bedrooms and a family bathroom with corner bath.