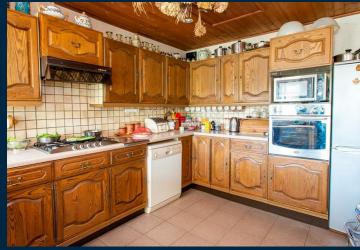

The porch to the front of the property leads directly into the two bedroom flat. With an impressive open plan lounge/dining room, bedroom to the front with ensuite shower room, a further double bedroom with fitted wardrobes, bathroom and kitchen.

The main house is currently accessed to the rear. With a conservatory and kitchen overlooking the garden. There is an open plan lounge/diner leading to an internal study/hallway and guest cloakroom.

To the first floor there are four bedrooms. The main bedroom has dual aspect with access onto the balcony. There are 3 further bedrooms and a family bathroom with corner bath.