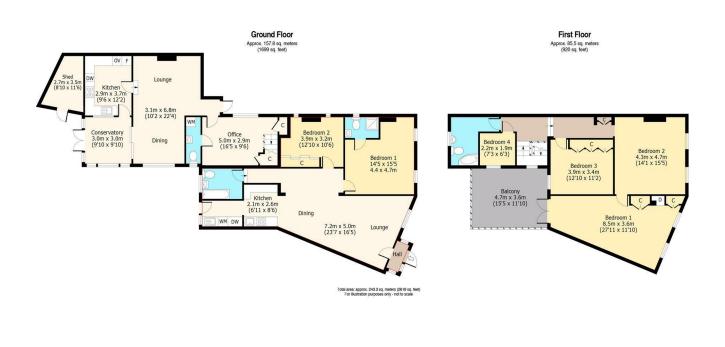

## High Street Orpington

Anthony Martin are delighted to bring to the market this detached property in excess of 2600 square foot. Currently arranged as a self contained 2 bedroom ground floor flat and 4 bedroom house. The property is in a sought after location being in catchment for good schools, with excellent transport links and offers the opportunity for remodelling.

The porch to the front of the property leads directly into the two bedroom flat. With an impressive open plan lounge/dining room, bedroom to the front with ensuite shower room, a further double bedroom with fitted wardrobes, bathroom and kitchen.

The main house is currently accessed to the rear. With a conservatory and kitchen overlooking the garden. There is an open plan lounge/diner leading to an internal study/hallway and guest cloakroom.

To the first floor there are four bedrooms. The main bedroom has dual aspect with access onto the balcony. There are 3 further bedrooms and a family bathroom with corner bath.

Outside there is parking behind gates, a courtyard style garden and brick shed attached to the house.

The vendor has advised the flat is currently tenanted, however the property can be sold with vacant possession.