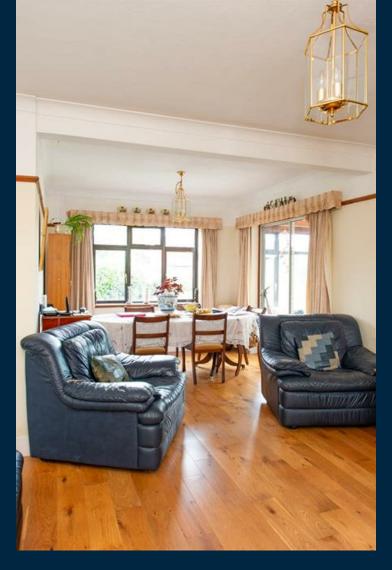

The porch to the front of the property leads directly into the two bedroom flat. With an impressive open plan lounge/dining room, bedroom to the front with ensuite shower room, a further double bedroom with fitted wardrobes, bathroom and kitchen.

The main house is currently accessed to the rear. With a conservatory and kitchen overlooking the garden. There is an open plan lounge/diner leading to an internal study/hallway and guest cloakroom.

To the first floor there are four bedrooms. The main bedroom has dual aspect with access onto the balcony. There are 3 further bedrooms and a family bathroom with corner bath.